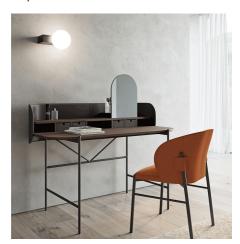

# Supernova

Elegant design desk with essential metal rod frame, comfortable wooden top with real hard leather drawers and file dividers, and, upon request, refined shell, also made of hard leather.

#### CENTER ROOM WRITING DESK

The Supernova desk is finished to the smallest detail so it is ideal as a room center desk, for example in the living area. This, of course, does not detract from the fact that it can be placed against a wall in the study, topped by wall units or a bookcase for working in comfort.

#### MODERN WRITING DESK IN WOOD, HARD LEATHER AND METAL

The Supernova desk is made beautiful by contrasting materials, matched in harmony: the cold metal of the base is softened by the shape of the rod and by the wooden top and splashback with rounded corners. Added to this warmth are the real hard leather drawers, in different color finishes. The same material, upon request, can also be used to make a refined shell that embraces the desk. It is workmanship such as this that bears daily witness to the sartorial soul of the Dall'Agnese tradition.

#### DRESSING TABLE

Sometimes a single accessory is enough to change everything. In this case, the addition of a mirror transforms the Supernova desk into a refined and contemporary vanity unit with that distinctive 1930s allure.