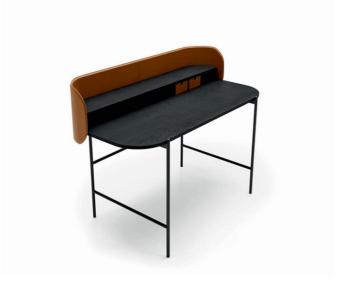

# Supernova

Elegant design desk with essential metal rod frame, comfortable wooden top with real hard leather drawers and file dividers, and, upon request, refined shell, also made of hard leather.

#### MODERN WRITING DESK IN WOOD, HARD LEATHER AND METAL

The Supernova desk is made beautiful by contrasting materials, matched in harmony: the cold metal of the base is softened by the shape of the rod and by the wooden top and splashback with rounded corners. Added to this warmth are the real hard leather drawers, in different color finishes. The same material, upon request, can also be used to make a refined shell that embraces the desk. It is workmanship such as this that bears daily witness to the sartorial soul of the Dall'Agnese tradition.