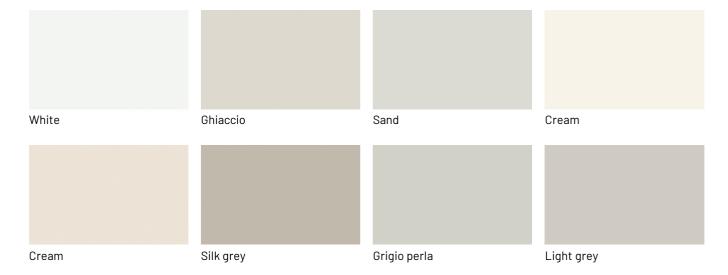

# **FINISHES**

What will your Supernova desk look like? Choose your finishes and remember the must-have option of a leather shell. Refined.

# Lacquers

## MATT LACQUERS

# Matt lacquers