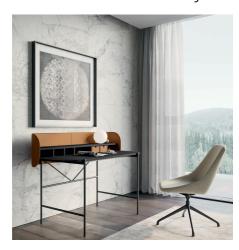

#### CENTER ROOM WRITING DESK

The Supernova desk is finished to the smallest detail so it is ideal as a room center desk, for example in the living area. This, of course, does not detract from the fact that it can be placed against a wall in the study, topped by wall units or a bookcase for working in comfort.

#### DRESSING TABLE

Sometimes a single accessory is enough to change everything. In this case, the addition of a mirror transforms the Supernova desk into a refined and contemporary vanity unit with that distinctive 1930s allure.