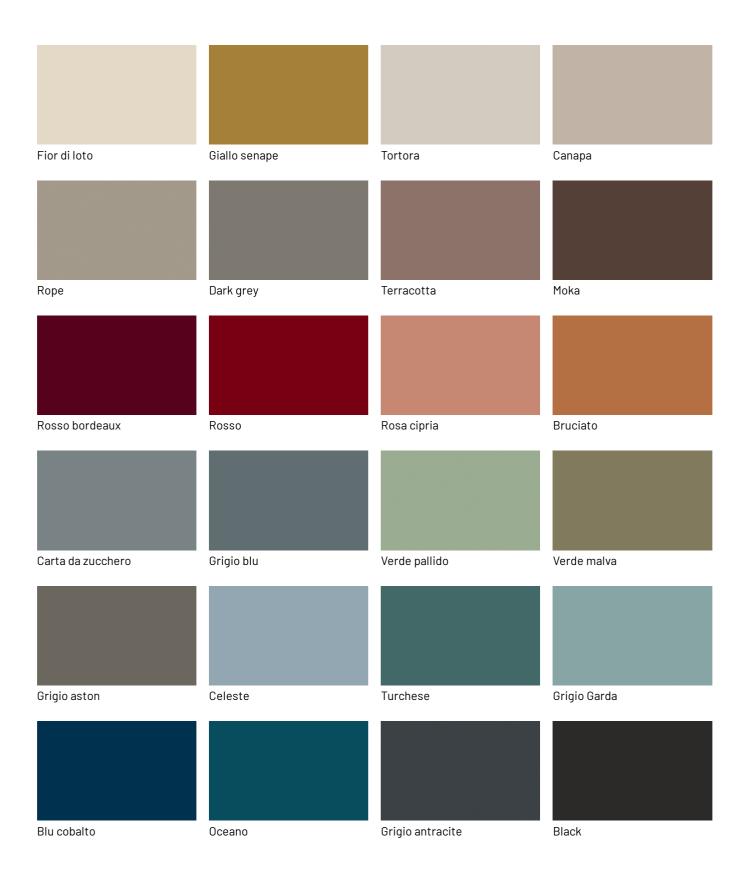

# **FINISHES**

What will your Supernova desk look like? Choose your finishes and remember the must-have option of a leather shell. Refined.

# Lacquers

# **GLOSSY LACQUERS**

# Glossy lacquers