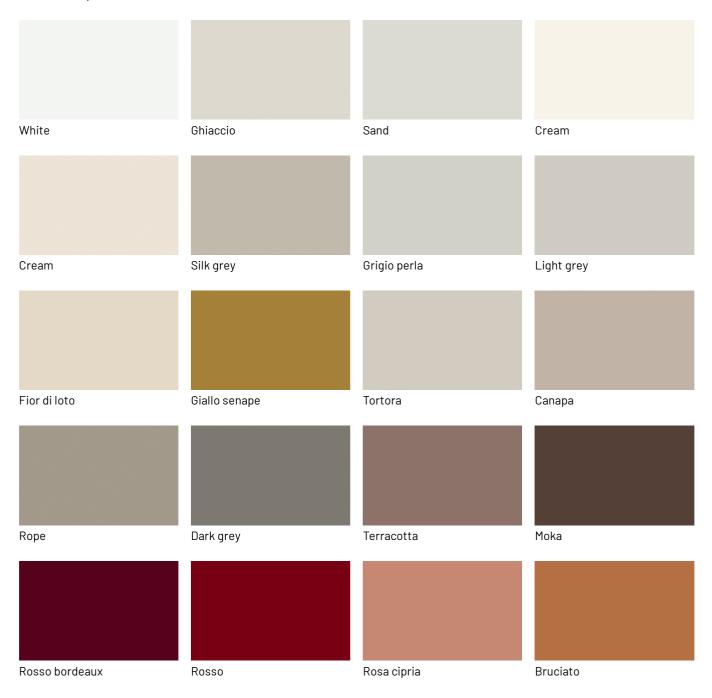

# **FINISHES**

What will your Supernova desk look like? Choose your finishes and remember the must-have option of a leather shell. Refined.

# Lacquers

## MATT LACQUERS

# Matt lacquers

## Metallic matt lacquers