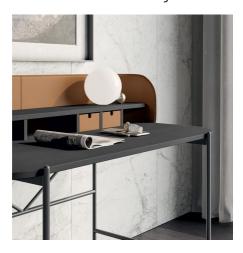

#### MODERN WRITING DESK IN WOOD, HARD LEATHER AND METAL

The Supernova desk is made beautiful by contrasting materials, matched in harmony: the cold metal of the base is softened by the shape of the rod and by the wooden top and splashback with rounded corners. Added to this warmth are the real hard leather drawers, in different color finishes. The same material, upon request, can also be used to make a refined shell that embraces the desk. It is workmanship such as this that bears daily witness to the sartorial soul of the Dall'Agnese tradition.