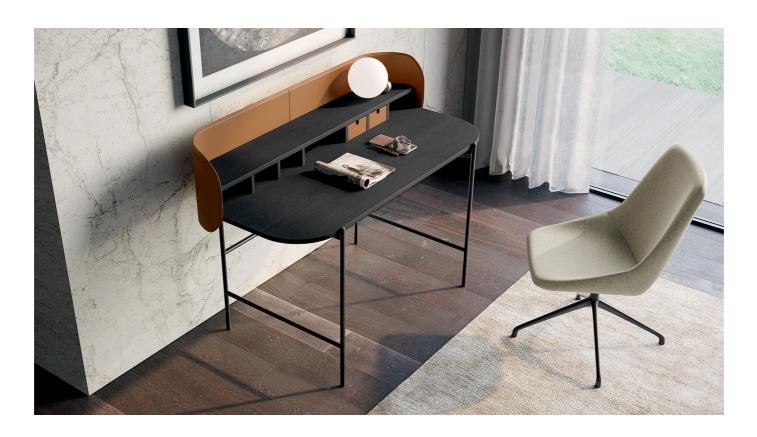

# Supernova

Elegant design desk with essential metal rod frame, comfortable wooden top with real hard leather drawers and file dividers, and, upon request, refined shell, also made of hard leather.

#### CENTER ROOM WRITING DESK

The Supernova desk is finished to the smallest detail so it is ideal as a room center desk, for example in the living area. This, of course, does not detract from the fact that it can be placed against a wall in the study, topped by wall units or a bookcase for working in comfort.

#### MODERN WRITING DESK IN WOOD, HARD LEATHER AND METAL

The Supernova desk is made beautiful by contrasting materials, matched in harmony: the cold metal of the base is softened by the shape of the rod and by the wooden top and splashback with rounded corners. Added to this warmth are the real hard leather drawers, in different color finishes. The same material, upon request, can also be used to make a refined shell that embraces the desk. It is workmanship such as this that bears daily witness to the sartorial soul of the Dall'Agnese tradition.