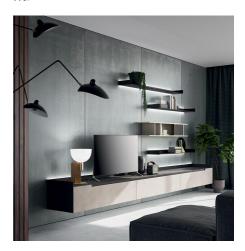

#### DAY SYSTEM: LINEAR DESIGN

Among the many modules available, this configuration of the Slim Up wall-mounted modular system plays on simple and refined linear height development. The wall-hung base units in taupe matt lacquer have a groove handle to open their practical baskets and are embraced by brown metal sides and tops, backlit with LEDs. The same material and lighting are also used for the shelves between which the wood open wall units with black metal grid fit.