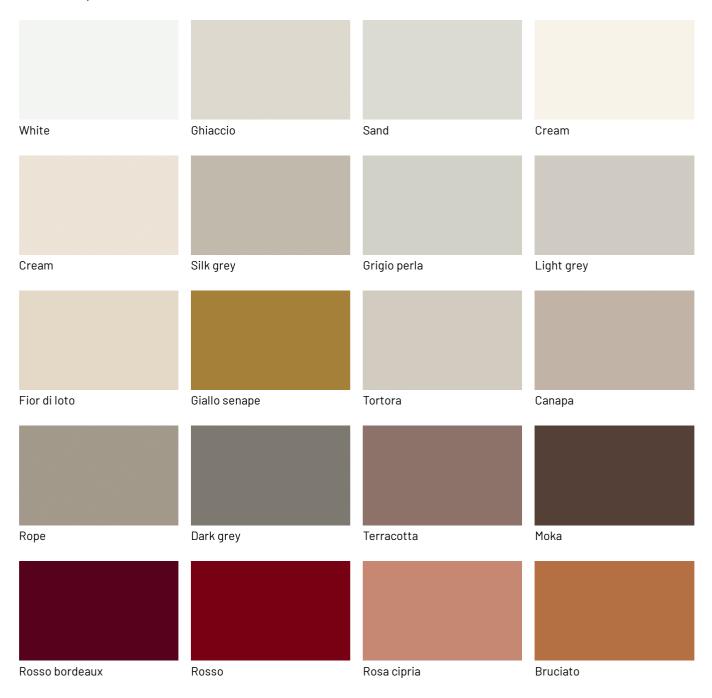

#### DAY SYSTEM WITH BOOKCASE ELEMENTS

The distinctive stackable bookcase elements feature a gridded module in different finishes, here in antique brass or brown, particularly popular in Slim Up home office spaces In the composition, the suspended base unit in dark grey matt lacquer features baskets with slow-closing full-groove handles You can request the structure, as well as in glossy and matt lacquers, also in veneer and in special cement or metallic effect finishes. The top is in noir desir stoneware and is available in all Dall'Agnese options of stoneware, wood and metal.







# **FINISHES**

Imagine your Slim Up architectural day system solution and discover all the materials and finishes available for the various elements.

# Lacquers

### MATT LACQUERS

# Matt lacquers





### Metallic matt lacquers



# **GLOSSY LACQUERS**

# Glossy lacquers





### **UP SURFACES**

Concrete lacquered effects









Pearl

Clay

Grafite

Lava

# Metal effect lacquers









Titanium

Piombo

Nichel

ossido ottone



ossido bronzo

# Essences

### **WOODS 1**

#### Woods 1









Oak visone

Oak cenere

Oak castoro

Natural oak



Oak carbone

# **WOODS 2**

#### Woods 2





Heat - treated oak

Canaletto Walnut

# Stoneware

### **STONEWARE**

#### Matt stoneware









Azalai nero

Jasper moka

Storm grigio

Storm nero





Senda grigio

Pacific bianco

### Glossy stoneware







Noir desir

Calacatta oro

Breche capraia

# Glasses

### TRASPARENT GLASSES

Trasparent glasses



# Mirrors

# **MIRRORS**

#### Mirrors



# Metals

### **METALS 1**

#### Metals