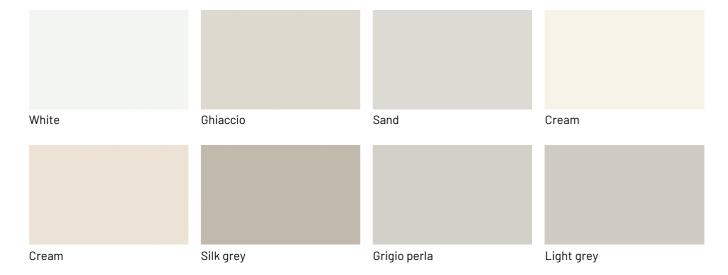

kcase elements feature a gridded module in different finishes, here in antique brass or brown, particularly popular in Slim Up home office spaces In the composition, the suspended base unit in dark grey matt lacquer features baskets with slow-closing full-groove handles You can request the structure, as well as in glossy and matt lacquers, also in veneer and in special cement or metallic effect finishes. The top is in noir desir stoneware and is available in all Dall'Agnese options of stoneware, wood and metal.







# **FINISHES**

Imagine your Slim Up architectural day system solution and discover all the materials and finishes available for the various elements.

# Lacquers

### MATT LACQUERS

# Matt lacquers





### Metallic matt lacquers



# **GLOSSY LACQUERS**

# Glossy lacquers





### **UP SURFACES**

Concrete lacquered effects









Pearl

Clay

Grafite

Lava

# Metal effect lacquers









Titanium

Piombo

Nichel

ossido ottone



ossido bronzo

# Essences

### **WOODS 1**

#### Woods 1









Oak visone

Oak cenere

Oak castoro

Natural oak



Oak carbone

# **WOODS 2**

#### Woods 2





Heat - treated oak

Canaletto Walnut

# Stoneware

### **STONEWARE**

#### Matt stoneware









Azalai nero

Jasper moka

Storm grigio

Storm nero





Senda grigio

Pacific bianco

### Glossy stoneware







Noir desir

Calacatta oro

Breche capraia

# Glasses

### TRASPARENT GLASSES

Trasparent glasses



# Mirrors

# **MIRRORS**

#### Mirrors



# Metals

### **METALS 1**

#### Metals 1



### **METALS 2**

#### Metals 2



Antiqued brass