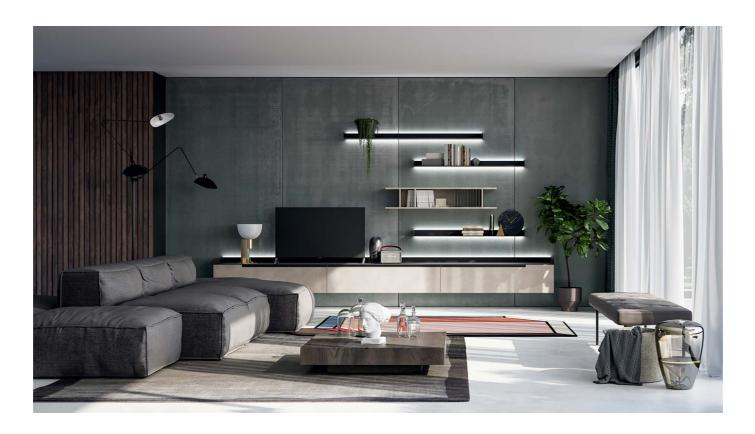

#### DAY SYSTEM: LINEAR DESIGN

Among the many modules available, this configuration of the Slim Up wall-mounted modular system plays on simple and refined linear height development. The wall-hung base units in taupe matt lacquer have a groove handle to open their practical baskets and are embraced by brown metal sides and tops, backlit with LEDs. The same material and lighting are also used for the shelves between which the wood open wall units with black metal grid fit.

#### LIVING ROOM MODULAR SYSTEM

Slim Up can define a living room even in just a few elements. In the composition, two capacious wall-hung base units with a groove opening and soft-closing mechanism, two brown metal shelves backlit by LEDs, and a display case formed by three side-by-side wall units to elegantly display the objects that fill you with pride or those you want to carefully store. The modular system of this living room enhances the materials, in a mix of metal, glass, wood, and polished Calacatta gold stoneware for the top of the base units.

#### DAY SYSTEM WITH EQUIPABLE BACKRESTS

Slim Up has back modules that can be equipped, with the possibility of hanging shelves and open or closed wall units. In this composition, we present you wall units with hinged and flap doors, combined with floor-standing base units, with baskets from the partial groove opening, a countertop that houses the TV screen and two hanging display cabinets. The wall unit on the aston gray matt lacquered equipable back has a vertical XL handle in brown metal, which plays contrast to the neighboring materials, ash oak and the back panel with a titanium metallic lacquered effect.