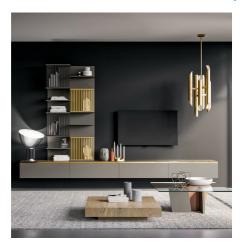

#### LIVING ROOM MODULAR SYSTEM

Slim Up can define a living room even in just a few elements. In the composition, two capacious wall-hung base units with a groove opening and soft-closing mechanism, two brown metal shelves backlit by LEDs, and a display case formed by three side-by-side wall units to elegantly display the objects that fill you with pride or those you want to carefully store. The modular system of this living room enhances the materials, in a mix of metal, glass, wood, and polished Calacatta gold stoneware for the top of the base units.