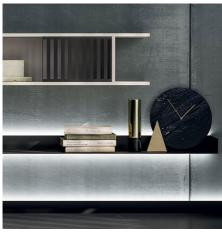

#### DAY SYSTEM WITH BOOKCASE ELEMENTS

The distinctive stackable bookcase elements feature a gridded module in different finishes, here in antique brass or brown, particularly popular in Slim Up home office spaces In the composition, the suspended base unit in dark grey matt lacquer features baskets with slow-closing full-groove handles You can request the structure, as well as in glossy and matt lacquers, also in veneer and in special cement or metallic effect finishes. The top is in noir desir stoneware and is available in all Dall'Agnese options of stoneware, wood and metal.