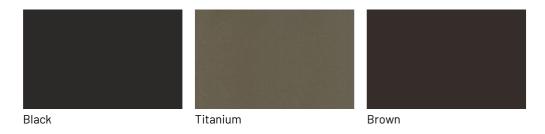

# Metals

### **METALS 1**

#### Metals 1

### **METALS 2**

#### Metals 2

Antiqued brass