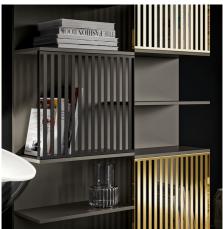

#### DAY SYSTEM WITH BOOKCASE ELEMENTS

The distinctive stackable bookcase elements feature a gridded module in different finishes, here in antique brass or brown, particularly popular in Slim Up home office spaces In the composition, the suspended base unit in dark grey matt lacquer features baskets with slow-closing full-groove handles You can request the structure, as well as in glossy and matt lacquers, also in veneer and in special cement or metallic effect finishes. The top is in noir desir stoneware and is available in all Dall'Agnese options of stoneware, wood and metal.