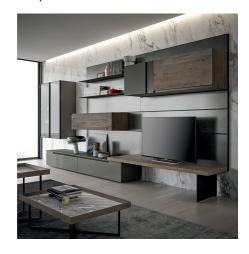

#### DAY SYSTEM WITH EQUIPABLE BACKRESTS

Slim Up has back modules that can be equipped, with the possibility of hanging shelves and open or closed wall units. In this composition, we present you wall units with hinged and flap doors, combined with floor-standing base units, with baskets from the partial groove opening, a countertop that houses the TV screen and two hanging display cabinets. The wall unit on the aston gray matt lacquered equipable back has a vertical XL handle in brown metal, which plays contrast to the neighboring materials, ash oak and the back panel with a titanium metallic lacquered effect.

#### DAY SYSTEM WITH BOOKCASE ELEMENTS

The distinctive stackable bookcase elements feature a gridded module in different finishes, here in antique brass or brown, particularly popular in Slim Up home office spaces In the composition, the suspended base unit in dark grey matt lacquer features baskets with slow-closing full-groove handles You can request the structure, as well as in glossy and matt lacquers, also in veneer and in special cement or metallic effect finishes. The top is in noir desir stoneware and is available in all Dall'Agnese options of stoneware, wood and metal.