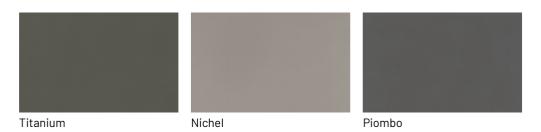

CASE ELEMENTS

The distinctive stackable bookcase elements feature a gridded module in different finishes, here in antique brass or brown, particularly popular in Slim Up home office spaces In the composition, the suspended base unit in dark grey matt lacquer features baskets with slow-closing full-groove handles You can request the structure, as well as in glossy and matt lacquers, also in veneer and in special cement or metallic effect finishes. The top is in noir desir stoneware and is available in all Dall'Agnese options of stoneware, wood and metal.







# **FINISHES**

Imagine your Slim Up architectural day system solution and discover all the materials and finishes available for the various elements.

# Lacquers

### MATT LACQUERS

# Matt lacquers





### Metallic matt lacquers



# **GLOSSY LACQUERS**

# Glossy lacquers





### **UP SURFACES**

Concrete lacquered effects









Pearl

Clay

Grafite

Lava

# Metal effect lacquers









Titanium

Piombo

Nichel

ossido ottone



ossido bronzo

# Essences

### **WOODS 1**

#### Woods 1









Oak visone

Oak cenere

Oak castoro

Natural oak



Oak carbone

# **WOODS 2**

#### Woods 2





Heat - treated oak

Canaletto Walnut

# Stoneware

### **STONEWARE**

#### Matt stoneware









Azalai nero

Jasper moka

Storm grigio

Storm nero





Senda grigio

Pacific bianco

### Glossy stoneware







Noir desir

Calacatta oro

Breche capraia

# Glasses

### TRASPARENT GLASSES

Trasparent glasses



# Mirrors

# **MIRRORS**

#### Mirrors



# Metals

### **METALS 1**

#### Metals 1



### **METALS 2**

#### Meta