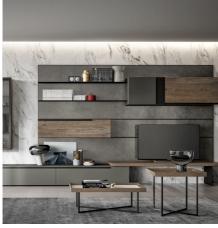

#### DAY SYSTEM: LINEAR DESIGN

Among the many modules available, this configuration of the Slim Up wall-mounted modular system plays on simple and refined linear height development. The wall-hung base units in taupe matt lacquer have a groove handle to open their practical baskets and are embraced by brown metal sides and tops, backlit with LEDs. The same material and lighting are also used for the shelves between which the wood open wall units with black metal grid fit.