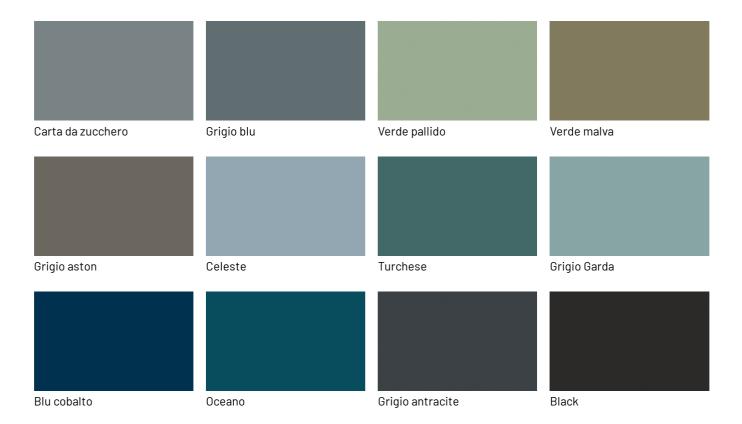

#### DAY SYSTEM WITH BOOKCASE ELEMENTS

The distinctive stackable bookcase elements feature a gridded module in different finishes, here in antique brass or brown, particularly popular in Slim Up home office spaces In the composition, the suspended base unit in dark grey matt lacquer features baskets with slow-closing full-groove handles You can request the structure, as well as in glossy and matt lacquers, also in veneer and in special cement or metallic effect finishes. The top is in noir desir stoneware and is available in all Dall'Agnese options of stoneware, wood and metal.







# **FINISHES**

Imagine your Slim Up architectural day system solution and discover all the materials and finishes available for the various elements.

# Lacquers

### MATT LACQUERS

# Matt lacquers





### Metallic matt lacquers



# **GLOSSY LACQUERS**

# Glossy lacquers





### **UP SURFACES**

Concrete lacquered effects









Pearl

Clay

Grafite

Lava

# Metal effect lacquers









Titanium

Piombo

Nichel

ossido ottone



ossido bronzo

# Essences

### **WOODS 1**

#### Woods 1









Oak visone

Oak cenere

Oak castoro

Natural oak



Oak carbone

# **WOODS 2**

#### Woods 2





Heat - treated oak

Canaletto Walnut

# Stoneware

### **STONEWARE**

#### Matt stoneware









Azalai nero

Jasper moka

Storm grigio

Storm nero





Senda grigio

Pacific bianco

### Glossy stoneware







Noir desir

Calacatta oro

Breche capraia

# Glasses

### TRASPARENT GLASSES

Trasparent glasses



# Mirrors

# **MIRRORS**

#### Mirrors



# Metals

### **METALS 1**

#### Metals 1