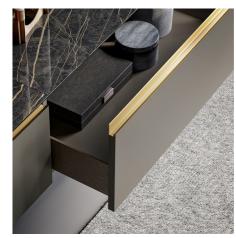

#### DAY SYSTEM WITH EQUIPABLE BACKRESTS

Slim Up has back modules that can be equipped, with the possibility of hanging shelves and open or closed wall units. In this composition, we present you wall units with hinged and flap doors, combined with floor-standing base units, with baskets from the partial groove opening, a countertop that houses the TV screen and two hanging display cabinets. The wall unit on the aston gray matt lacquered equipable back has a vertical XL handle in brown metal, which plays contrast to the neighboring materials, ash oak and the back panel with a titanium metallic lacquered effect.