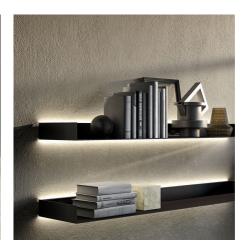

#### DAY SYSTEM: LINEAR DESIGN

Among the many modules available, this configuration of the Slim Up wall-mounted modular system plays on simple and refined linear height development. The wall-hung base units in taupe matt lacquer have a groove handle to open their practical baskets and are embraced by brown metal sides and tops, backlit with LEDs. The same material and lighting are also used for the shelves between which the wood open wall units with black metal grid fit.

#### LIVING ROOM MODULAR SYSTEM

Slim Up can define a living room even in just a few elements. In the composition, two capacious wall-hung base units with a groove opening and soft-closing mechanism, two brown metal shelves backlit by LEDs, and a display case formed by three side-by-side wall units to elegantly display the objects that fill you with pride or those you want to carefully store. The modular system of this living room enhances the materials, in a mix of metal, glass, wood, and polished Calacatta gold stoneware for the top of the base units.