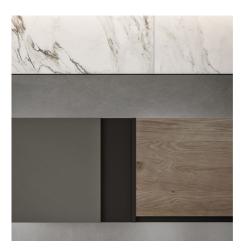

#### DAY SYSTEM: LINEAR DESIGN

Among the many modules available, this configuration of the Slim Up wall-mounted modular system plays on simple and refined linear height development. The wall-hung base units in taupe matt lacquer have a groove handle to open their practical baskets and are embraced by brown metal sides and tops, backlit with LEDs. The same material and lighting are also used for the shelves between which the wood open wall units with black metal grid fit.