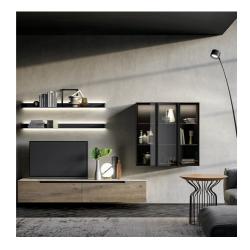

#### DAY SYSTEM: LINEAR DESIGN

Among the many modules available, this configuration of the Slim Up wall-mounted modular system plays on simple and refined linear height development. The wall-hung base units in taupe matt lacquer have a groove handle to open their practical baskets and are embraced by brown metal sides and tops, backlit with LEDs. The same material and lighting are also used for the shelves between which the wood open wall units with black metal grid fit.

#### LIVING ROOM MODULAR SYSTEM

Slim Up can define a living room even in just a few elements. In the composition, two capacious wall-hung base units with a groove opening and soft-closing mechanism, two brown metal shelves backlit by LEDs, and a display case formed by three side-by-side wall units to elegantly display the objects that fill you with pride or those you want to carefully store. The modular system of this living room enhances the materials, in a mix of metal, glass, wood, and polished Calacatta gold stoneware for the top of the base units.