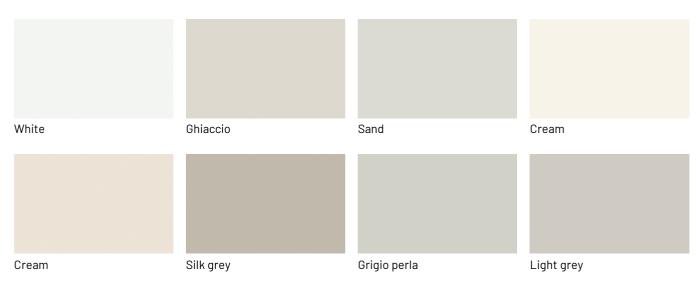

## MATT LACQUERS

Matt lacquers

| White          | Ghiaccio      | Sand         | Cream      |
|----------------|---------------|--------------|------------|
|                |               |              |            |
| Cream          | Silk grey     | Grigio perla | Light grey |
|                |               |              |            |
| Fior di loto   | Giallo senape | Tortora      | Canapa     |
|                |               |              |            |
| Rope           | Dark grey     | Terracotta   | Moka       |
|                |               |              |            |
| Rosso bordeaux | Rosso         | Rosa cipria  | Bruciato   |