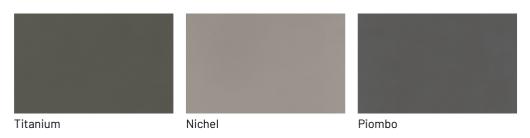

ases and cube-shaped elements come from the Slim-Up day systems collection.



## FINISHES

## Lacquers

## MATT LACQUERS

Matt lacquers

| White          | Ghiaccio      | Sand         | Cream      |
|----------------|---------------|--------------|------------|
|                |               |              |            |
| Cream          | Silk grey     | Grigio perla | Light grey |
|                |               |              |            |
| Fior di loto   | Giallo senape | Tortora      | Canapa     |
|                |               |              |            |
| Rope           | Dark grey     | Terracotta   | Moka       |
|                |               |              |            |
| Rosso bordeaux | Rosso         | Rosa cipria  | Bruciato   |



#### Metallic matt lacquers



### **GLOSSY LACQUERS**

### **Glossy lacquers**



| Fior di loto      | Giallo senape | Tortora          | Canapa       |
|-------------------|---------------|------------------|--------------|
|                   |               |                  |              |
|                   |               |                  |              |
|                   |               |                  |              |
|                   |               |                  |              |
|                   |               | -                |              |
| Rope              | Dark grey     | Terracotta       | Moka         |
|                   |               |                  |              |
|                   |               |                  |              |
|                   |