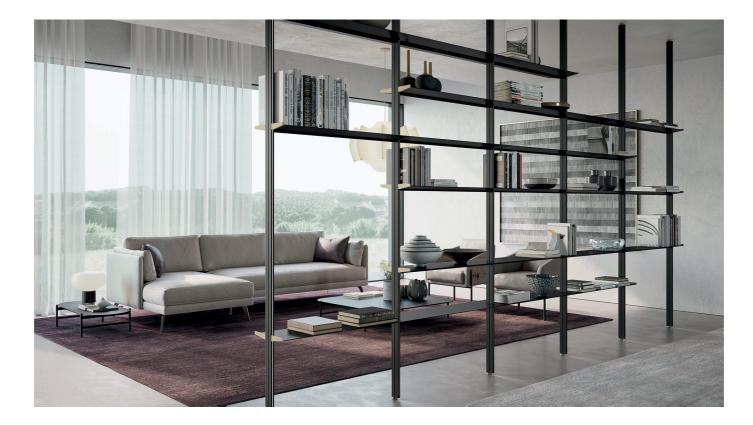

# Bamboo

Bamboo is not just a rack bookcase. It is a true furniture program. It also becomes home office space and a piece of furniture that can be customized with shelves, storage and open compartments.

#### MODULAR BOOKCASE

Bamboo, designed by Dall'Agnese's in-house R&D team, is a modular bookcase with aluminum shelves that appear uninterrupted, thanks to a special continuous effect. Alternatively, there are also wood or stoneware modular shelves with the same extension of the bookcase module. The structure can be completely varnished in black, anodized brass finish or show contrasting details and, upon request, equipped with LED lighting.

#### FLOOR-TO-CEILING RACK BOOKCASE

The floor-to-ceiling version of Bamboo can be used either as a wall-mounted or as a double-sided room-center bookcase up to 3 meters high. The height of the structure and shelves, their length and position can be configured as desired.

#### WALL-MOUNTED RACK BOOKCASE

Bamboo also has a wall-mounted version with custom height. In addition to metal shelves that are as long as desired or made of wood or stoneware, with the same width as the bookcase module, it can be accessorized with a special top to use as a writing desk, with push-pull-opening suspended bases, and with suspended cubes that can be equipped with shelves or dividers. Bases and cube-shaped elements come from the Slim-Up day systems collection.