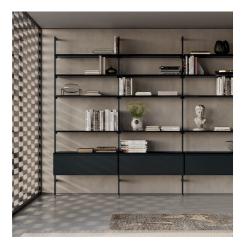

#### MODULAR BOOKCASE

Bamboo, designed by Dall'Agnese's in-house R&D team, is a modular bookcase with aluminum shelves that appear uninterrupted, thanks to a special continuous effect. Alternatively, there are also wood or stoneware modular shelves with the same extension of the bookcase module. The structure can be completely varnished in black, anodized brass finish or show contrasting details and, upon request, equipped with LED lighting.

#### WALL-MOUNTED RACK BOOKCASE

Bamboo also has a wall-mounted version with custom height. In addition to metal shelves that are as long as desired or made of wood or stoneware, with the same width as the bookcase module, it can be accessorized with a special top to use as a writing desk, with push-pull-opening suspended bases, and with suspended cubes that can be equipped with shelves or dividers. Bases and cube-shaped elements come from the Slim-Up day systems collection.