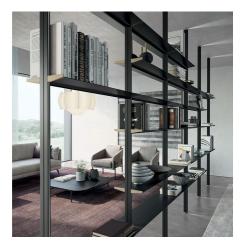

#### FLOOR-TO-CEILING RACK BOOKCASE

The floor-to-ceiling version of Bamboo can be used either as a wall-mounted or as a double-sided room-center bookcase up to 3 meters high. The height of the structure and shelves, their length and position can be configured as desired.

#### WALL-MOUNTED RACK BOOKCASE

Bamboo also has a wall-mounted version with custom height. In addition to metal shelves that are as long as desired or made of wood or stoneware, with the same width as the bookcase module, it can be accessorized with a special top to use as a writing desk, with push-pull-opening suspended bases, and with suspended cubes that can be equipped with shelves or dividers. Bases and cube-shaped elements come from the Slim-Up day systems collection.