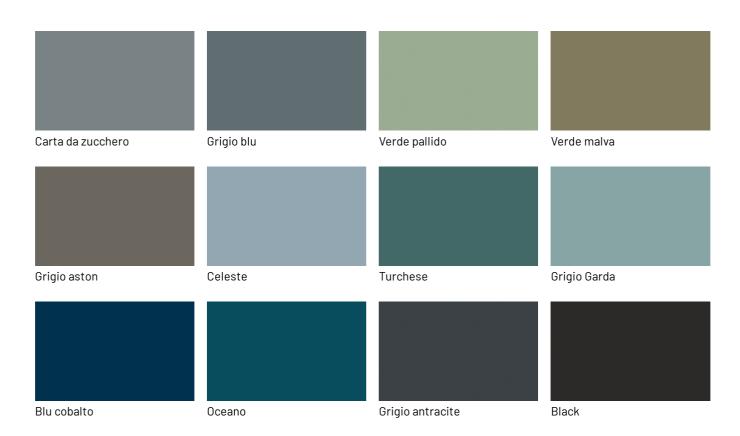

### **Glossy lacquers**

| Fior di loto      | Giallo senape | Tortora          | Canapa       |
|-------------------|---------------|------------------|--------------|
|                   |               |                  |              |
|                   |               |                  |              |
|                   |               |                  |              |
|                   |               |                  |              |
|                   |               | -                |              |
| Rope              | Dark grey     | Terracotta       | Moka         |
|                   |               |                  |              |
|                   |               |                  |              |
|                   |               |                  |              |
|                   |               |                  |              |
| Rosso bordeaux    | Rosso         | Rosa cipria      | Bruciato     |
|                   |               |                  |              |
|                   |               |                  |              |
|                   |               |                  |              |
|                   |               |                  |              |
|                   |               |                  |              |
| Carta da zucchero | Grigio blu    | Verde pallido    | Verde malva  |
|                   |               |                  |              |
|                   |               |                  |              |
|                   |               |                  |              |
|                   |               |                  |              |
| Grigio aston      | Celeste       | Turchese         | Grigio Garda |
|                   |               |                  |              |
|                   |               |                  |              |
|                   |               |                  |              |
|                   |               |                  |              |
|                   |               |                  |              |
| Blu cobalto       | Oceano        | Grigio antracite | Black        |