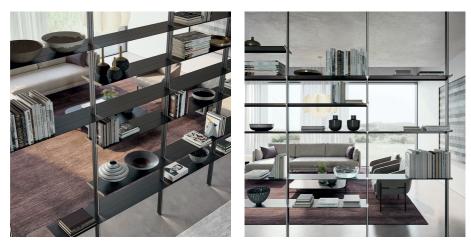

#### MODULAR BOOKCASE

Bamboo, designed by Dall'Agnese's in-house R&D team, is a modular bookcase with aluminum shelves that appear uninterrupted, thanks to a special continuous effect. Alternatively, there are also wood or stoneware modular shelves with the same extension of the bookcase module. The structure can be completely varnished in black, anodized brass finish or show contrasting details and, upon request, equipped with LED lighting.

#### FLOOR-TO-CEILING RACK BOOKCASE

The floor-to-ceiling version of Bamboo can be used either as a wall-mounted or as a double-sided room-center bookcase up to 3 meters high. The height of the structure and shelves, their length and position can be configured as desired.