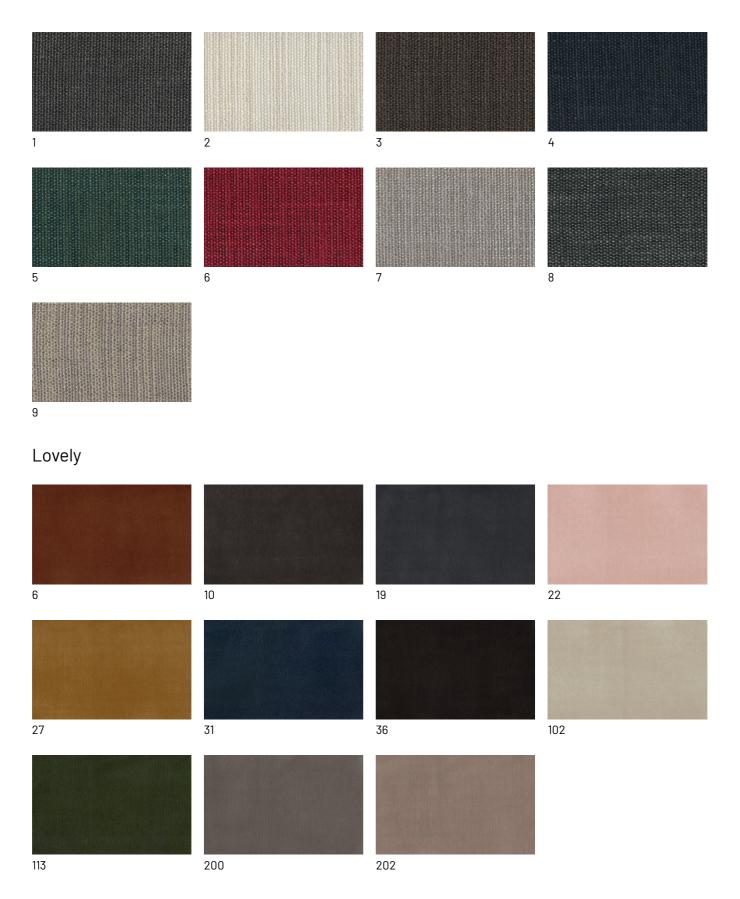

# FINISHES

The Poldo sofa lends itself to being upholstered in either leather or faux leather or fabric: which will be your choice? Check out the available finishes now.