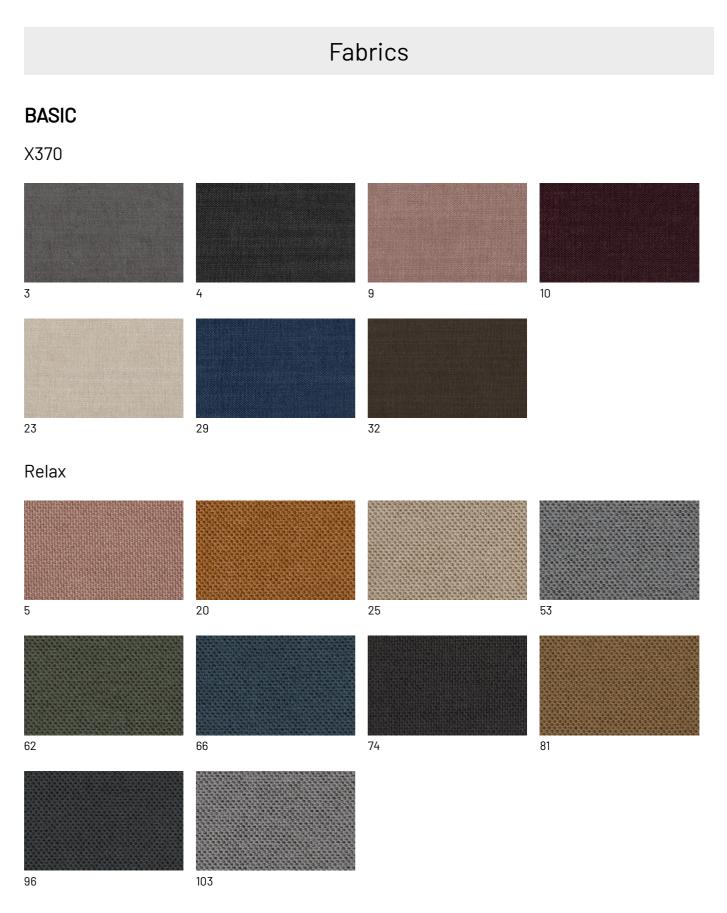

# FINISHES

The Poldo sofa lends itself to being upholstered in either leather or faux leather or fabric: which will be your choice? Check out the available finishes now.