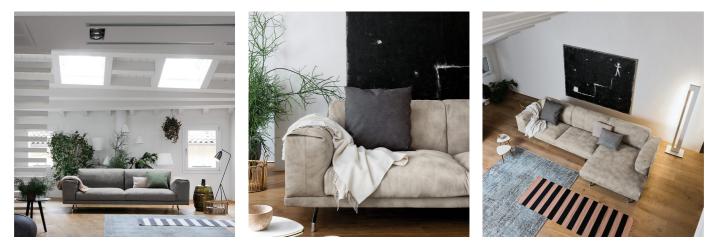

#### SECTIONAL SOFA: MODULE RANGE

The extensive modularity of the Poldo sofa makes it versatile and complete: it is available in three lengths and various corner solutions. More specifically, you can compose it with the two-seater, two-and-a-half-seater or three-seater sofa frame, with side modules having the same subdivision, plus the corner element, island or sundial. To complement it, there is also the matching square ottoman.

#### STYLE DETAILS

The important shapes of the comfortable Poldo sofa are perfectly proportioned, made gritty and unique by the special seam of the armrest, which lends personality to the whole The slender polished steel foot, light and rigorous, is also practical because it lifts the sofa off the floor and makes cleaning easier and faster.