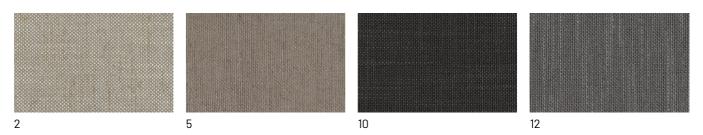

# FINISHES

The Poldo sofa lends itself to being upholstered in either leather or faux leather or fabric: which will be your choice? Check out the available finishes now.