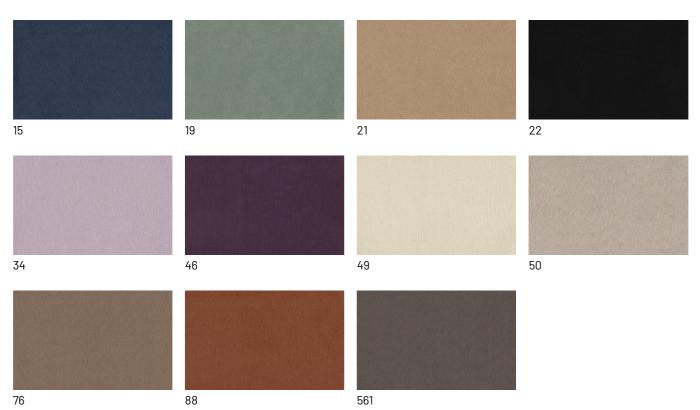

# FINISHES

The Poldo sofa lends itself to being upholstered in either leather or faux leather or fabric: which will be your choice? Check out the available finishes now.