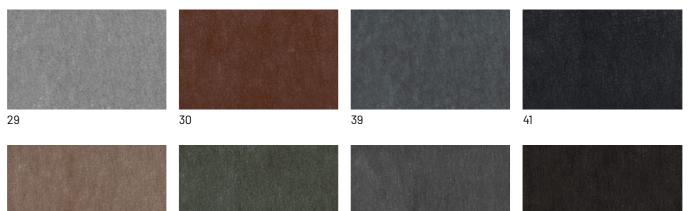

# FINISHES

The Poldo sofa lends itself to being upholstered in either leather or faux leather or fabric: which will be your choice? Check out the available finishes now.