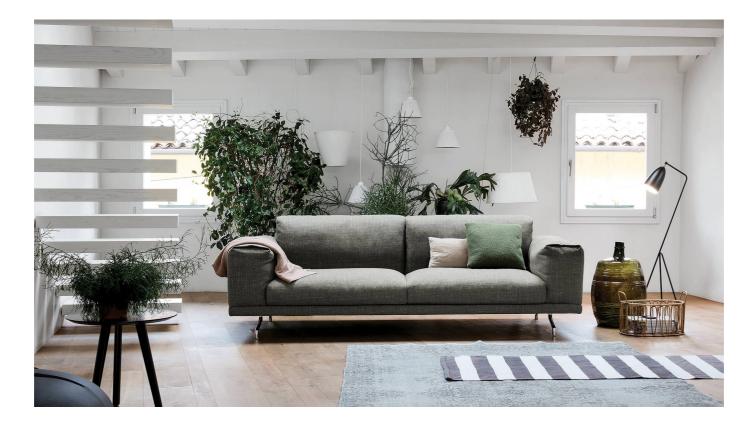

# Poldo

Poldo is a comfortable and enveloping sofa with important shapes that are perfectly proportioned. It lends itself to being upholstered in both fabric and leather or faux leather, the latter versions made even grittier by the special stitching of the armrest.

#### STYLE DETAILS

The important shapes of the comfortable Poldo sofa are perfectly proportioned, made gritty and unique by the special seam of the armrest, which lends personality to the whole The slender polished steel foot, light and rigorous, is also practical because it lifts the sofa off the floor and makes cleaning easier and faster.