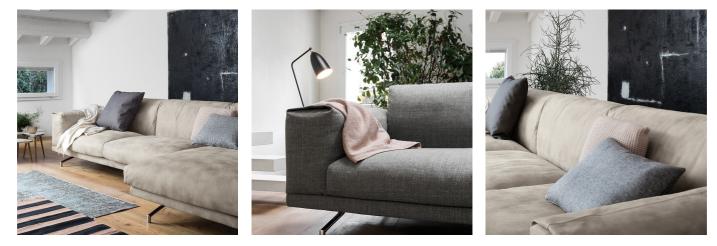

#### SECTIONAL SOFA: MODULE RANGE

The extensive modularity of the Poldo sofa makes it versatile and complete: it is available in three lengths and various corner solutions. More specifically, you can compose it with the two-seater, two-and-a-half-seater or three-seater sofa frame, with side modules having the same subdivision, plus the corner element, island or sundial. To complement it, there is also the matching square ottoman.

#### STYLE DETAILS

The important shapes of the comfortable Poldo sofa are perfectly proportioned, made gritty and unique by the special seam of the armrest, which lends personality to the whole The slender polished steel foot, light and rigorous, is also practical because it lifts the sofa off the floor and makes cleaning easier and faster.