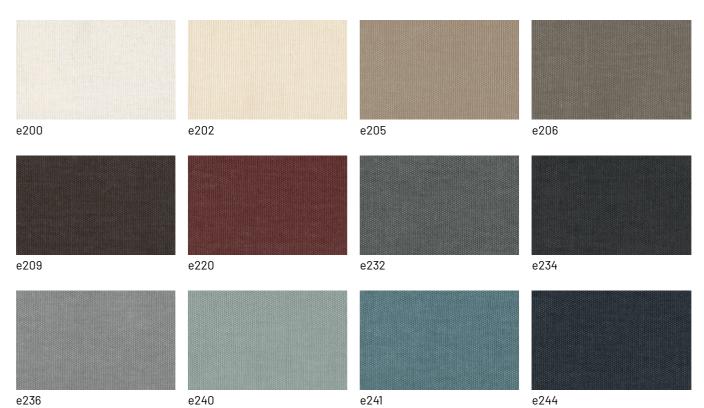

# FINISHES

The Poldo sofa lends itself to being upholstered in either leather or faux leather or fabric: which will be your choice? Check out the available finishes now.