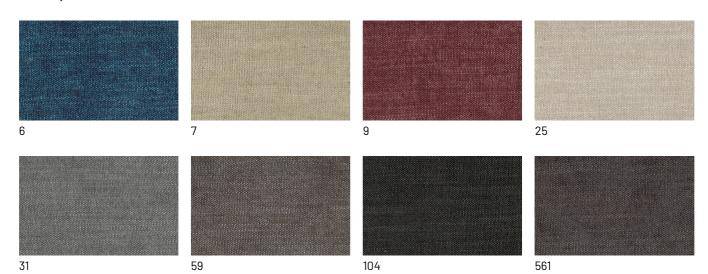

# FINISHES

The Poldo sofa lends itself to being upholstered in either leather or faux leather or fabric: which will be your choice? Check out the available finishes now.