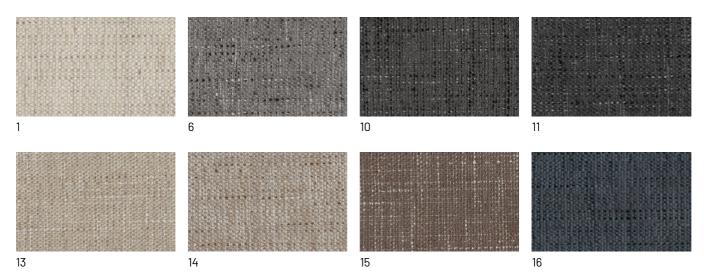

# FINISHES

The Poldo sofa lends itself to being upholstered in either leather or faux leather or fabric: which will be your choice? Check out the available finishes now.