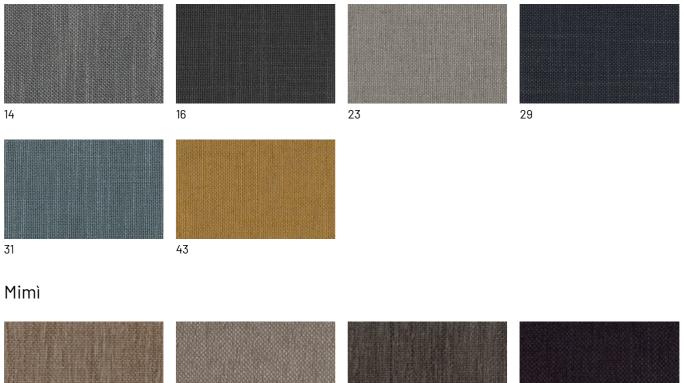

# FINISHES

The Poldo sofa lends itself to being upholstered in either leather or faux leather or fabric: which will be your choice? Check out the available finishes now.