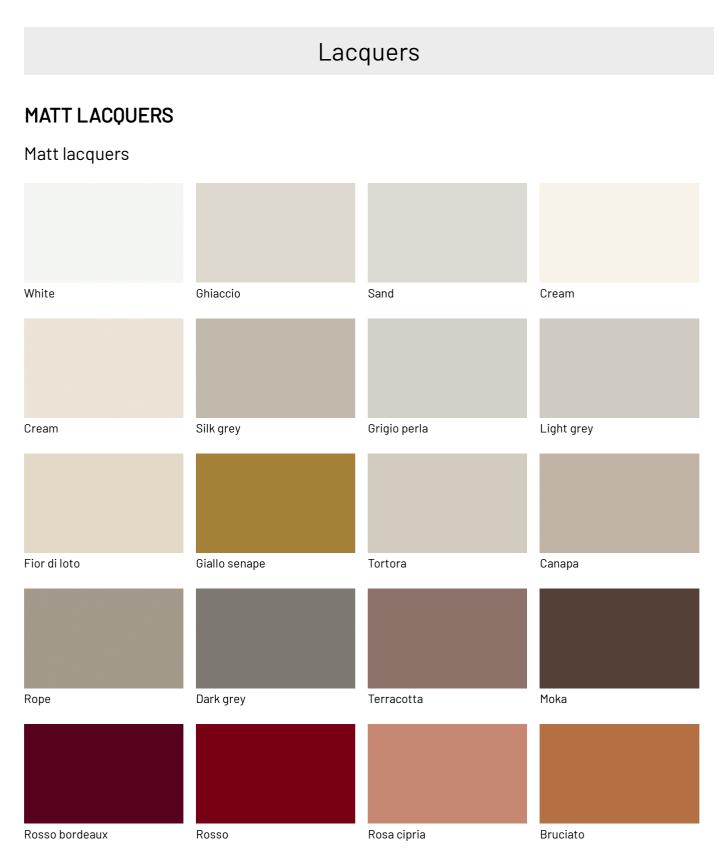

# FINISHES

Check out all the available stoneware and wood finishes, especially the special finishes, for the Supernova coffee table now and imagine how you'd like it and how many you'd like in your home. space.

#### Metallic matt lacquers

# **GLOSSY LACQUERS**

#### **Glossy lacquers**

| Fior di loto      | Giallo senape | Tortora          | Canapa       |
|-------------------|---------------|------------------|--------------|
|                   |               |                  |              |
|                   |               |                  |              |
|                   |               |                  |              |
|                   |               |                  |              |
| Dene              | Dauly succe   | Terracotta       | Moka         |
| Rope              | Dark grey     | Terracolla       | Мока         |
|                   |               |                  |              |
|                   |               |                  |              |
|                   |               |                  |              |
|                   |               |                  |              |
| Rosso bordeaux    | Rosso         | Rosa cipria      | Bruciato     |
|                   |               |                  |              |
|                   |               |                  |              |
|                   |               |                  |              |
|                   |               |                  |              |
|                   |               |                  |              |
| Carta da zucchero | Grigio blu    | Verde pallido    | Verde malva  |
|                   |               |                  |              |
|                   |               |                  |              |
|                   |               |                  |              |
|                   |               |                  |              |
| Grigio aston      | Celeste       | Turchese         | Grigio Garda |
|                   |               |                  |              |
|                   |               |                  |              |
|                   |               |                  |              |
|                   |               |                  |              |
| Dhu ashalta       |               |                  |              |
| Blu cobalto       | Oceano        | Grigio antracite | Black        |