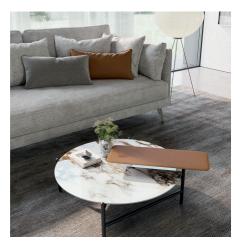

#### SUPERNOVA COFFEE TABLE WITH TRAY

With Supernova there is also a round coffee table version with a wooden or stoneware top, complete with a swivel tray. This is fixed above the top and fully upholstered in hard leather in the colors of Dall'Agnese range.