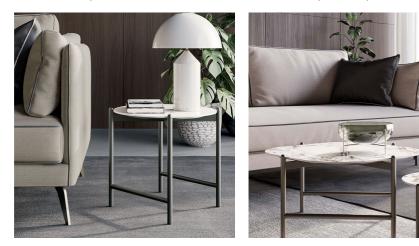

#### Coffee tables

# Supernova

From the extensive Supernova family small tables in different heights and sizes, with stoneware or wood tops that are oval or round, rectangular or square with rounded corners. The base is metal with an exposed hemispherical head. They are designed by Signorotto&Partners.

#### SUPERNOVA COFFEE TABLES

Signorotto+Partners has designed a whole family of side tables, with different shapes and heights, to be used as a stand or as elements to enhance the center of the room, alone or to be combined with each other. There are six plus one, the one that wants to stand out.

#### SUPERNOVA COFFEE TABLE WITH TRAY

With Supernova there is also a round coffee table version with a wooden or stoneware top, complete with a swivel tray. This is fixed above the top and fully upholstered in hard leather in the colors of Dall'Agnese range.

#### COFFEE TABLES IN WOOD OR STONEWARE AND METAL

Supernova side tables have a metal base with legs that reach the height of the top and show off their spherical head. The tops can be in wood, in veneer, matt lacquer or special surfaces versions.