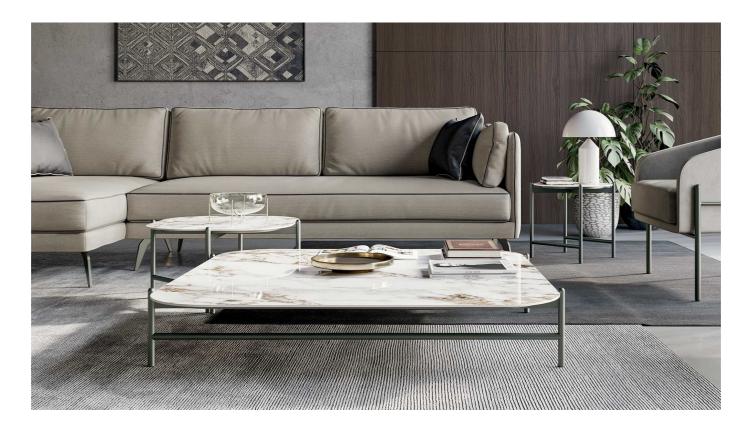

# Supernova

From the extensive Supernova family small tables in different heights and sizes, with stoneware or wood tops that are oval or round, rectangular or square with rounded corners. The base is metal with an exposed hemispherical head. They are designed by Signorotto&Partners.

#### SUPERNOVA COFFEE TABLES

Signorotto+Partners has designed a whole family of side tables, with different shapes and heights, to be used as a stand or as elements to enhance the center of the room, alone or to be combined with each other. There are six plus one, the one that wants to stand out.

#### COFFEE TABLES IN WOOD OR STONEWARE AND METAL

Supernova side tables have a metal base with legs that reach the height of the top and show off their spherical head. The tops can be in wood, in veneer, matt lacquer or special surfaces versions.