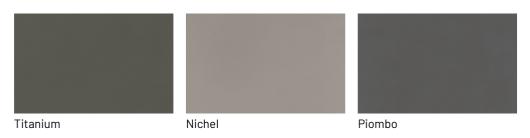

ne, the one that wants to stand out.



#### SUPERNOVA COFFEE TABLE WITH TRAY

With Supernova there is also a round coffee table version with a wooden or stoneware top, complete with a swivel tray. This is fixed above the top and fully upholstered in hard leather in the colors of Dall'Agnese range.



#### COFFEE TABLES IN WOOD OR STONEWARE AND METAL

Supernova side tables have a metal base with legs that reach the height of the top and show off their spherical head. The tops can be in wood, in veneer, matt lacquer or special surfaces versions.



# FINISHES

Check out all the available stoneware and wood finishes, especially the special finishes, for the Supernova coffee table now and imagine how you'd like it and how many you'd like in your home. space.





#### Metallic matt lacquers



# **GLOSSY LACQUERS**

#### **Glossy lacquers**



| Fior di loto      | Giallo senape | Tortora          | Canapa       |
|-------------------|---------------|------------------|--------------|
|                   |               |                  |              |
|                   |               |                  |              |
|                   |               |                  |              |
|                   |               |                  |              |
| Dene              | Dauly succe   | Terracotta       | Moka         |
| Rope              | Dark grey     | Terracolla       | Мока         |
|                   |               |                  |              |
|                   |               |                  |              |
|                   |