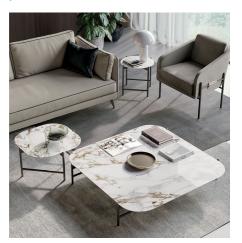

# Supernova

From the extensive Supernova family small tables in different heights and sizes, with stoneware or wood tops that are oval or round, rectangular or square with rounded corners. The base is metal with an exposed hemispherical head. They are designed by Signorotto&Partners.

#### SUPERNOVA COFFEE TABLES

Signorotto+Partners has designed a whole family of side tables, with different shapes and heights, to be used as a stand or as elements to enhance the center of the room, alone or to be combined with each other. There are six plus one, the one that wants to stand out.

#### COFFEE TABLES IN WOOD OR STONEWARE AND METAL

Supernova side tables have a metal base with legs that reach the height of the top and show off their spherical head. The tops can be in wood, in veneer, matt lacquer or special surfaces versions.