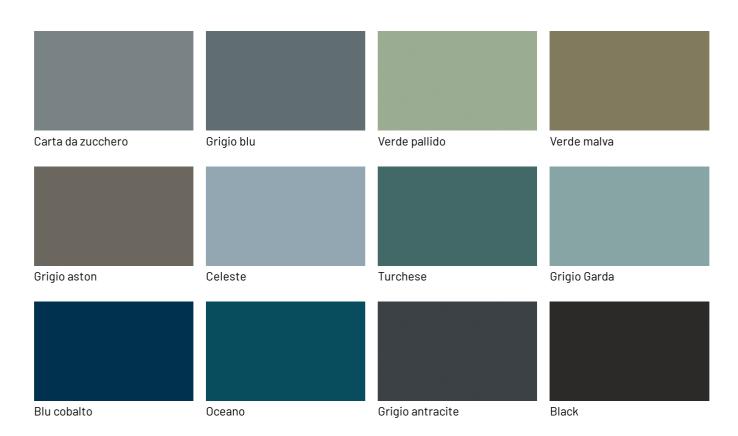

#### **Glossy lacquers**

| Fior di loto      | Giallo senape | Tortora          | Canapa       |
|-------------------|---------------|------------------|--------------|
|                   |               |                  |              |
|                   |               |                  |              |
|                   |               |                  |              |
|                   |               |                  |              |
| Dene              | Dauly succe   | Terracotta       | Moka         |
| Rope              | Dark grey     | Terracolla       | Мока         |
|                   |               |                  |              |
|                   |               |                  |              |
|                   |               |                  |              |
|                   |               |                  |              |
| Rosso bordeaux    | Rosso         | Rosa cipria      | Bruciato     |
|                   |               |                  |              |
|                   |               |                  |              |
|                   |               |                  |              |
|                   |               |                  |              |
|                   |               |                  |              |
| Carta da zucchero | Grigio blu    | Verde pallido    | Verde malva  |
|                   |               |                  |              |
|                   |               |                  |              |
|                   |               |                  |              |
|                   |               |                  |              |
| Grigio aston      | Celeste       | Turchese         | Grigio Garda |
|                   |               |                  |              |
|                   |               |                  |              |
|                   |               |                  |              |
|                   |               |                  |              |
| Dhu ashalta       |               |                  |              |
| Blu cobalto       | Oceano        | Grigio antracite | Black        |