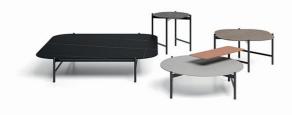

#### SUPERNOVA COFFEE TABLES

Signorotto+Partners has designed a whole family of side tables, with different shapes and heights, to be used as a stand or as elements to enhance the center of the room, alone or to be combined with each other. There are six plus one, the one that wants to stand out.

#### COFFEE TABLES IN WOOD OR STONEWARE AND METAL

Supernova side tables have a metal base with legs that reach the height of the top and show off their spherical head. The tops can be in wood, in veneer, matt lacquer or special surfaces versions.