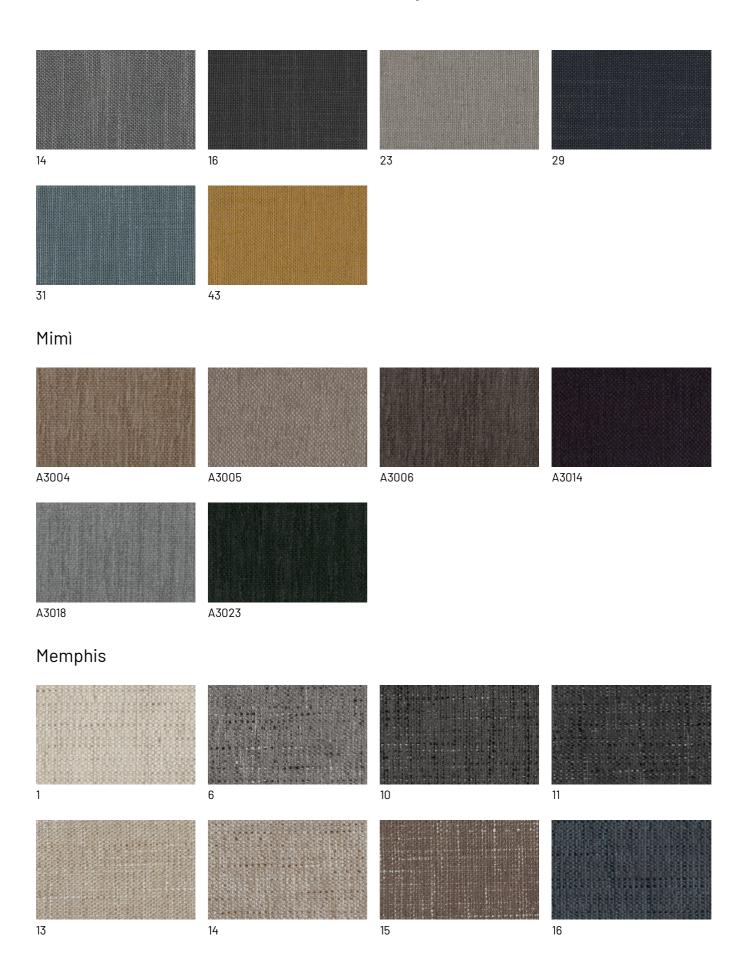

#### **FABRIC SELECTION**

The extensive modularity of the Milton sofa also features an extensive finish chart for leather, faux leather and fabric upholstery, in the latter case with completely removable covers. You can also choose matching or contrasting color edging as desired.

# **FINISHES**

Discover now all the fabric, leather or faux leather finishes available to upholster your Milton sofa.

# Fabrics