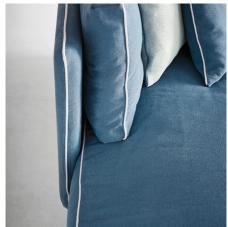

#### DETAILS WITH AN ARTISANAL FLAVOUR

The Milton sofa has backrests, cushions and armrests featuring a canneté perimeter border that creates a raised decoration. It can be chosen in a wide range of colors, either contrasting or matching. The foot chosen, painted brown, suits any type of fabric, leather or faux leather, and gives the sofa itself an elegant and prestigious look.

#### **FABRIC SELECTION**

The extensive modularity of the Milton sofa also features an extensive finish chart for leather, faux leather and fabric upholstery, in the latter case with completely removable covers. You can also choose matching or contrasting color edging as desired.