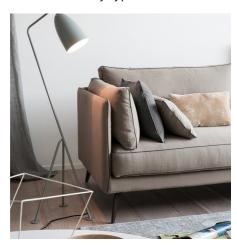

# Milton

The Milton sectional sofa is great for small spaces because it takes advantage of almost the entire seat. In fact, the upholstered part is comfortable with restrained shapes and made even more graceful and elegant by the canneté edging, applied to backs, cushions and armrests.

#### DETAILS WITH AN ARTISANAL FLAVOUR

The Milton sofa has backrests, cushions and armrests featuring a canneté perimeter border that creates a raised decoration. It can be chosen in a wide range of colors, either contrasting or matching. The foot chosen, painted brown, suits any type of fabric, leather or faux leather, and gives the sofa itself an elegant and prestigious look.