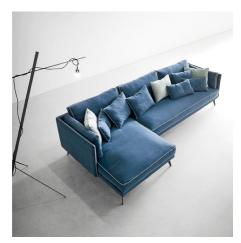

# Milton

The Milton sectional sofa is great for small spaces because it takes advantage of almost the entire seat. In fact, the upholstered part is comfortable with restrained shapes and made even more graceful and elegant by the canneté edging, applied to backs, cushions and armrests.

#### MILTON SECTIONAL SOFA: MODULARITY

The modularity of the Milton sofa is expressed in stand-alone pieces, such as the two-seater, two-and-a-half or three-seater armchair and sofas, or with the same side modules, including the one-seater, plus the possibility of joining the island or sundial, as well as matching decorative cushions and square ottoman.