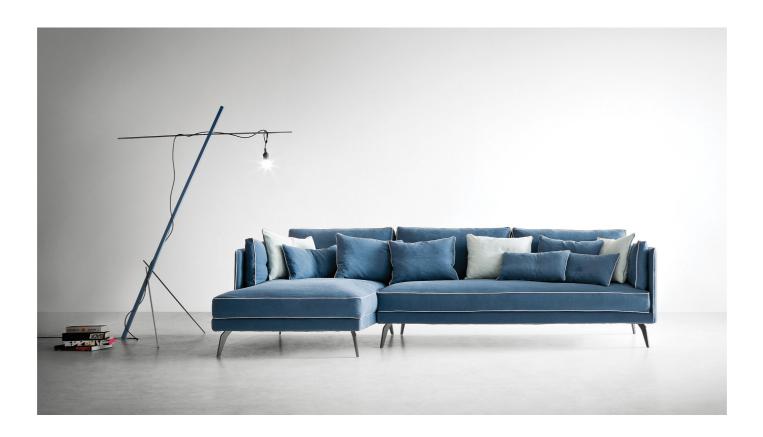

# Milton

The Milton sectional sofa is great for small spaces because it takes advantage of almost the entire seat. In fact, the upholstered part is comfortable with restrained shapes and made even more graceful and elegant by the canneté edging, applied to backs, cushions and armrests.

#### MILTON SECTIONAL SOFA: MODULARITY

The modularity of the Milton sofa is expressed in stand-alone pieces, such as the two-seater, two-and-a-half or three-seater armchair and sofas, or with the same side modules, including the one-seater, plus the possibility of joining the island or sundial, as well as matching decorative cushions and square ottoman.

#### DETAILS WITH AN ARTISANAL FLAVOUR

The Milton sofa has backrests, cushions and armrests featuring a canneté perimeter border that creates a raised decoration. It can be chosen in a wide range of colors, either contrasting or matching. The foot chosen, painted brown, suits any type of fabric, leather or faux leather, and gives the sofa itself an elegant and prestigious look.