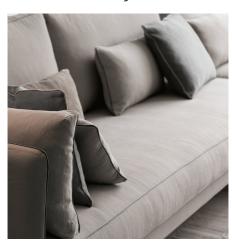

# Milton

The Milton sectional sofa is great for small spaces because it takes advantage of almost the entire seat. In fact, the upholstered part is comfortable with restrained shapes and made even more graceful and elegant by the canneté edging, applied to backs, cushions and armrests.

#### DETAILS WITH AN ARTISANAL FLAVOUR

The Milton sofa has backrests, cushions and armrests featuring a canneté perimeter border that creates a raised decoration. It can be chosen in a wide range of colors, either contrasting or matching. The foot chosen, painted brown, suits any type of fabric, leather or faux leather, and gives the sofa itself an elegant and prestigious look.