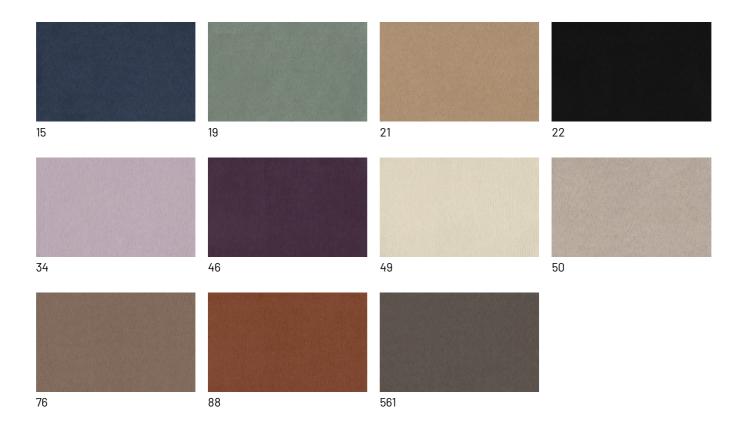

LAVOUR

The Milton sofa has backrests, cushions and armrests featuring a canneté perimeter border that creates a raised decoration. It can be chosen in a wide range of colors, either contrasting or matching. The foot chosen, painted brown, suits any type of fabric, leather or faux leather, and gives the sofa itself an elegant and prestigious look.





#### **FABRIC SELECTION**

The extensive modularity of the Milton sofa also features an extensive finish chart for leather, faux leather and fabric upholstery, in the latter case with completely removable covers. You can also choose matching or contrasting color edging as desired.





# **FINISHES**

Discover now all the fabric, leather or faux leather finishes available to upholster your Milton sofa.

# Fabrics

## **BASIC**

96

103







## **START**

## Scoop



# Stropiccio





#### R Flair

1311

1310



1313

1314

#### **EXTRA**

#### Anice



## Lovely



#### Cosme





## LIGHT

## Lima





# SUPER

## Hylemt



# Leathers

## **K LEATHERS**

#### Leather



## **W LEATHERS**

#### Nabuk





## **Ecoleathers**

#### **EXTRA ECO-LEATHERS**

Vintage eco-leather



# Gros-grain fabric

## **GROS-GRAIN FABRIC**

**Gros-grain Edging**