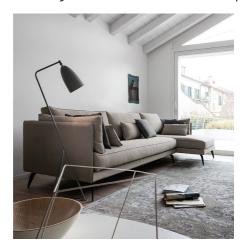

# Milton

The Milton sectional sofa is great for small spaces because it takes advantage of almost the entire seat. In fact, the upholstered part is comfortable with restrained shapes and made even more graceful and elegant by the canneté edging, applied to backs, cushions and armrests.

#### MILTON SECTIONAL SOFA: MODULARITY

The modularity of the Milton sofa is expressed in stand-alone pieces, such as the two-seater, two-and-a-half or three-seater armchair and sofas, or with the same side modules, including the one-seater, plus the possibility of joining the island or sundial, as well as matching decorative cushions and square ottoman.

#### DETAILS WITH AN ARTISANAL FLAVOUR

The Milton sofa has backrests, cushions and armrests featuring a canneté perimeter border that creates a raised decoration. It can be chosen in a wide range of colors, either contrasting or matching. The foot chosen, painted brown, suits any type of fabric, leather or faux leather, and gives the sofa itself an elegant and prestigious look.