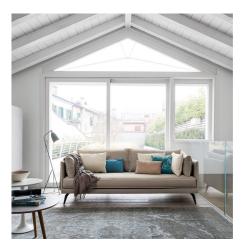

# Milton

The Milton sectional sofa is great for small spaces because it takes advantage of almost the entire seat. In fact, the upholstered part is comfortable with restrained shapes and made even more graceful and elegant by the canneté edging, applied to backs, cushions and armrests.

#### MILTON SECTIONAL SOFA: MODULARITY

The modularity of the Milton sofa is expressed in stand-alone pieces, such as the two-seater, two-and-a-half or three-seater armchair and sofas, or with the same side modules, including the one-seater, plus the possibility of joining the island or sundial, as well as matching decorative cushions and square ottoman.

#### MILTON SOFA: DURABILITY

The supporting parts of the Milton sofa are made of durable solid fir and plywood to ensure strength and durability. An essential look is hidden behind the wide selection of fabrics, faux leather and leathers available for the outer covering. The base is made of brown painted metal.