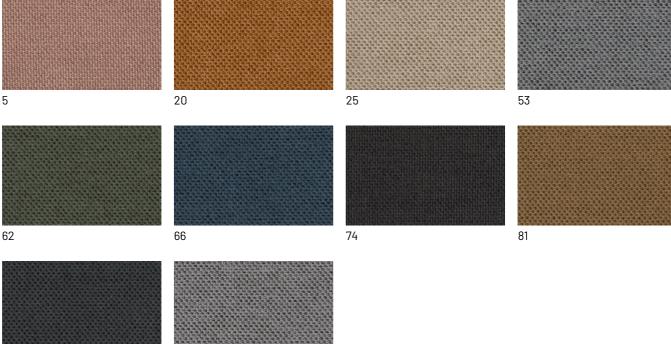

FLAVOUR

The Milton sofa has backrests, cushions and armrests featuring a canneté perimeter border that creates a raised decoration. It can be chosen in a wide range of colors, either contrasting or matching. The foot chosen, painted brown, suits any type of fabric, leather or faux leather, and gives the sofa itself an elegant and prestigious look.





#### **FABRIC SELECTION**

The extensive modularity of the Milton sofa also features an extensive finish chart for leather, faux leather and fabric upholstery, in the latter case with completely removable covers. You can also choose matching or contrasting color edging as desired.





# **FINISHES**

Discover now all the fabric, leather or faux leather finishes available to upholster your Milton sofa.

# Fabrics

## **BASIC**

96

103







## **START**

## Scoop



# Stropiccio





#### R Flair

1311

1310



1313

1314

#### **EXTRA**

#### Anice



## Lovely



#### Cosme





## LIGHT

## Lima





# SUPER

## Hylemt



# Leathers

## **K LEATHERS**

#### Leather



## **W LEATHERS**

#### Nabuk





## **Ecoleathers**

#### **EXTRA ECO-LEATHERS**

Vintage eco-leather



# Gros-grain fabric

## **GROS-GRAIN FABRIC**

**Gros-grain Edging**