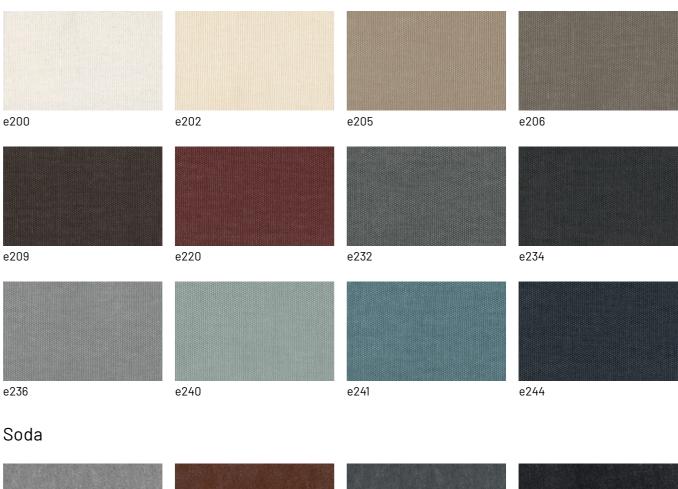

#### **FABRIC SELECTION**

The extensive modularity of the Milton sofa also features an extensive finish chart for leather, faux leather and fabric upholstery, in the latter case with completely removable covers. You can also choose matching or contrasting color edging as desired.

# **FINISHES**

Discover now all the fabric, leather or faux leather finishes available to upholster your Milton sofa.

# Fabrics