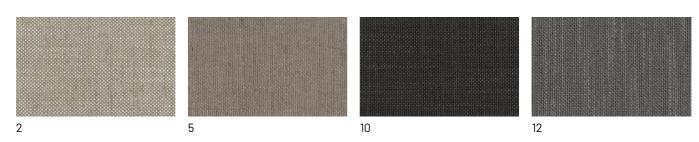

#### **FABRIC SELECTION**

The extensive modularity of the Milton sofa also features an extensive finish chart for leather, faux leather and fabric upholstery, in the latter case with completely removable covers. You can also choose matching or contrasting color edging as desired.

# **FINISHES**

Discover now all the fabric, leather or faux leather finishes available to upholster your Milton sofa.

# Fabrics