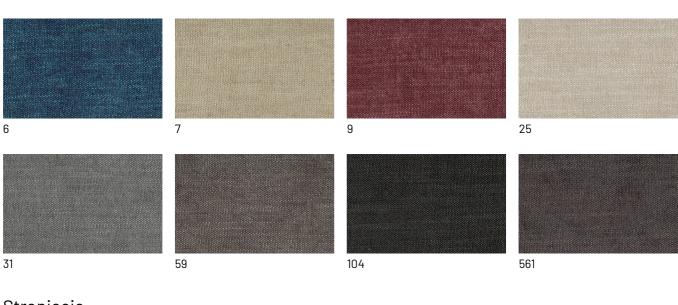

s backrests, cushions and armrests featuring a canneté perimeter border that creates a raised decoration. It can be chosen in a wide range of colors, either contrasting or matching. The foot chosen, painted brown, suits any type of fabric, leather or faux leather, and gives the sofa itself an elegant and prestigious look.





#### **FABRIC SELECTION**

The extensive modularity of the Milton sofa also features an extensive finish chart for leather, faux leather and fabric upholstery, in the latter case with completely removable covers. You can also choose matching or contrasting color edging as desired.





# **FINISHES**

Discover now all the fabric, leather or faux leather finishes available to upholster your Milton sofa.

# Fabrics

## **BASIC**

96

103







## **START**

## Scoop



# Stropiccio





#### R Flair

1311

1310



1313

1314

#### **EXTRA**

#### Anice



## Lovely



#### Cosme





## LIGHT

## Lima





# SUPER

## Hylemt



# Leathers

## **K LEATHERS**

#### Leather



## **W LEATHERS**

#### Nabuk





## **Ecoleathers**

#### **EXTRA ECO-LEATHERS**

Vintage eco-leather



# Gros-grain fabric

## **GROS-GRAIN FABRIC**

**Gros-grain Edging**