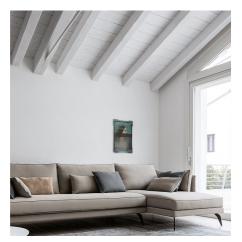

# Milton

The Milton sectional sofa is great for small spaces because it takes advantage of almost the entire seat. In fact, the upholstered part is comfortable with restrained shapes and made even more graceful and elegant by the canneté edging, applied to backs, cushions and armrests.

#### MILTON SECTIONAL SOFA: MODULARITY

The modularity of the Milton sofa is expressed in stand-alone pieces, such as the two-seater, two-and-a-half or three-seater armchair and sofas, or with the same side modules, including the one-seater, plus the possibility of joining the island or sundial, as well as matching decorative cushions and square ottoman.

#### MILTON SOFA: DURABILITY

The supporting parts of the Milton sofa are made of durable solid fir and plywood to ensure strength and durability. An essential look is hidden behind the wide selection of fabrics, faux leather and leathers available for the outer covering. The base is made of brown painted metal.