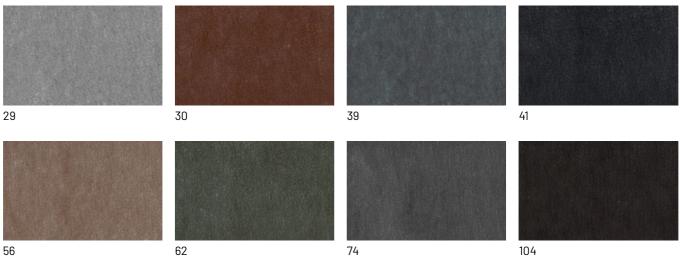

#### **FABRIC SELECTION**

The extensive modularity of the Milton sofa also features an extensive finish chart for leather, faux leather and fabric upholstery, in the latter case with completely removable covers. You can also choose matching or contrasting color edging as desired.

# **FINISHES**

Discover now all the fabric, leather or faux leather finishes available to upholster your Milton sofa.

# Fabrics