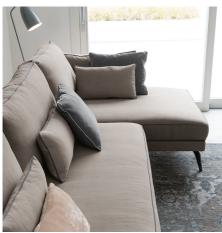

# Milton

The Milton sectional sofa is great for small spaces because it takes advantage of almost the entire seat. In fact, the upholstered part is comfortable with restrained shapes and made even more graceful and elegant by the canneté edging, applied to backs, cushions and armrests.

#### DETAILS WITH AN ARTISANAL FLAVOUR

The Milton sofa has backrests, cushions and armrests featuring a canneté perimeter border that creates a raised decoration. It can be chosen in a wide range of colors, either contrasting or matching. The foot chosen, painted brown, suits any type of fabric, leather or faux leather, and gives the sofa itself an elegant and prestigious look.