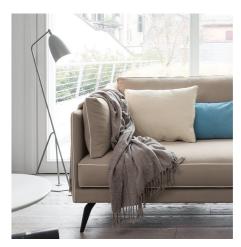

# Milton

The Milton sectional sofa is great for small spaces because it takes advantage of almost the entire seat. In fact, the upholstered part is comfortable with restrained shapes and made even more graceful and elegant by the canneté edging, applied to backs, cushions and armrests.

#### MILTON SOFA: DURABILITY

The supporting parts of the Milton sofa are made of durable solid fir and plywood to ensure strength and durability. An essential look is hidden behind the wide selection of fabrics, faux leather and leathers available for the outer covering. The base is made of brown painted metal.