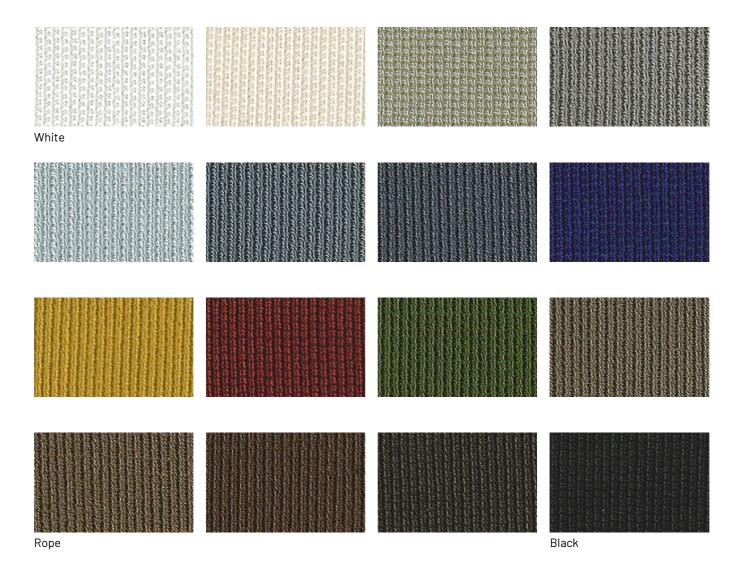

ilton sofa also features an extensive finish chart for leather, faux leather and fabric upholstery, in the latter case with completely removable covers. You can also choose matching or contrasting color edging as desired.





# **FINISHES**

Discover now all the fabric, leather or faux leather finishes available to upholster your Milton sofa.

# Fabrics

## **BASIC**

96

103







## **START**

## Scoop



# Stropiccio





#### R Flair

1311

1310



1313

1314

#### **EXTRA**

#### Anice



## Lovely



#### Cosme





## LIGHT

## Lima





# SUPER

## Hylemt



# Leathers

## **K LEATHERS**

#### Leather



## **W LEATHERS**

#### Nabuk





## **Ecoleathers**

#### **EXTRA ECO-LEATHERS**

Vintage eco-leather



# Gros-grain fabric

## **GROS-GRAIN FABRIC**

**Gros-grain Edging**