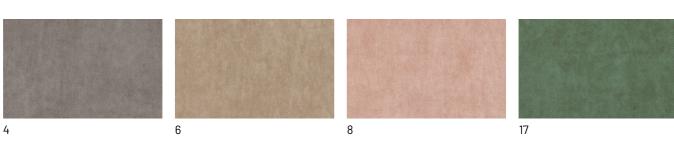

hions and armrests featuring a canneté perimeter border that creates a raised decoration. It can be chosen in a wide range of colors, either contrasting or matching. The foot chosen, painted brown, suits any type of fabric, leather or faux leather, and gives the sofa itself an elegant and prestigious look.





#### **FABRIC SELECTION**

The extensive modularity of the Milton sofa also features an extensive finish chart for leather, faux leather and fabric upholstery, in the latter case with completely removable covers. You can also choose matching or contrasting color edging as desired.





# **FINISHES**

Discover now all the fabric, leather or faux leather finishes available to upholster your Milton sofa.

# Fabrics

## **BASIC**

96

103







## **START**

## Scoop



# Stropiccio





#### R Flair

1311

1310



1313

1314

#### **EXTRA**

#### Anice



## Lovely



#### Cosme





## LIGHT

## Lima





# SUPER

## Hylemt



# Leathers

## **K LEATHERS**

#### Leather



## **W LEATHERS**

#### Nabuk





## **Ecoleathers**

#### **EXTRA ECO-LEATHERS**

Vintage eco-leather



# Gros-grain fabric

## **GROS-GRAIN FABRIC**

**Gros-grain Edging**