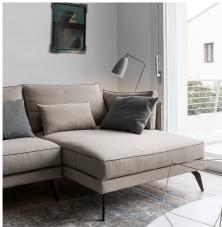

# Milton

The Milton sectional sofa is great for small spaces because it takes advantage of almost the entire seat. In fact, the upholstered part is comfortable with restrained shapes and made even more graceful and elegant by the canneté edging, applied to backs, cushions and armrests.

#### MILTON SECTIONAL SOFA: MODULARITY

The modularity of the Milton sofa is expressed in stand-alone pieces, such as the two-seater, two-and-a-half or three-seater armchair and sofas, or with the same side modules, including the one-seater, plus the possibility of joining the island or sundial, as well as matching decorative cushions and square ottoman.

#### MILTON SOFA: DURABILITY

The supporting parts of the Milton sofa are made of durable solid fir and plywood to ensure strength and durability. An essential look is hidden behind the wide selection of fabrics, faux leather and leathers available for the outer covering. The base is made of brown painted metal.