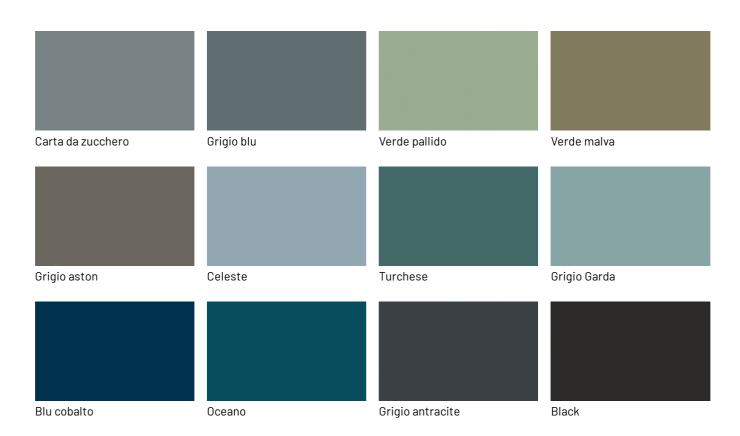

#### **Glossy lacquers**

| Fior di loto      | Giallo senape | Tortora          | Canapa       |
|-------------------|---------------|------------------|--------------|
|                   |               |                  |              |
|                   |               |                  |              |
|                   |               |                  |              |
|                   |               |                  |              |
|                   |               |                  |              |
| Rope              | Dark grey     | Terracotta       | Moka         |
|                   |               |                  |              |
|                   |               |                  |              |
|                   |               |                  |              |
|                   |               |                  |              |
| Rosso bordeaux    | Rosso         | Doop ciprio      | Bruciato     |
| RUSSU DUI UEAUX   | RUSSU         | Rosa cipria      | Diuciato     |
|                   |               |                  |              |
|                   |               |                  |              |
|                   |               |                  |              |
|                   |               |                  |              |
| Carta da zucchero | Grigio blu    | Verde pallido    | Verde malva  |
|                   |               |                  |              |
|                   |               |                  |              |
|                   |               |                  |              |
|                   |               |                  |              |
|                   |               |                  |              |
| Grigio aston      | Celeste       | Turchese         | Grigio Garda |
|                   |               |                  |              |
|                   |               |                  |              |
|                   |               |                  |              |
|                   |               |                  |              |
|                   |               |                  |              |
| Blu cobalto       | Oceano        | Grigio antracite | Black        |