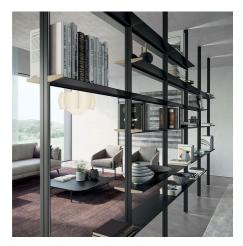

#### MODULAR BOOKCASE

Bamboo, designed by Dall'Agnese's in-house R&D team, is a modular bookcase with aluminum shelves that appear uninterrupted, thanks to a special continuous effect. Alternatively, there are also wood or stoneware modular shelves with the same extension of the bookcase module. The structure can be completely varnished in black, anodized brass finish or show contrasting details and, upon request, equipped with LED lighting.

#### FLOOR-TO-CEILING RACK BOOKCASE

The floor-to-ceiling version of Bamboo can be used either as a wall-mounted or as a double-sided room-center bookcase up to 3 meters high. The height of the structure and shelves, their length and position can be configured as desired.

#### WALL-MOUNTED RACK BOOKCASE

Bamboo also has a wall-mounted version with custom height. In addition to metal shelves that are as long as desired or made of wood or stoneware, with the same width as the bookcase module, it can be accessorized with a special top to use as a writing desk, with push-pull-opening suspended bases, and with suspended cubes that can be equipped with shelves or dividers. Bases and cube-shaped elements come from the Slim-Up day systems collection.