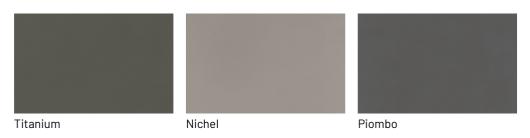

Bases and cube-shaped elements come from the Slim-Up day systems collection.



# FINISHES

# Lacquers

### MATT LACQUERS

Matt lacquers

| White          | Ghiaccio      | Sand         | Cream      |
|----------------|---------------|--------------|------------|
|                |               |              |            |
| Cream          | Silk grey     | Grigio perla | Light grey |
|                |               |              |            |
| Fior di loto   | Giallo senape | Tortora      | Canapa     |
|                |               |              |            |
| Rope           | Dark grey     | Terracotta   | Moka       |
|                |               |              |            |
| Rosso bordeaux | Rosso         | Rosa cipria  | Bruciato   |



#### Metallic matt lacquers



### **GLOSSY LACQUERS**

#### **Glossy lacquers**



| Fior di loto      | Giallo senape | Tortora          | Canapa       |
|-------------------|---------------|------------------|--------------|
|                   |               |                  |              |
|                   |               |                  |              |
|                   |               |                  |              |
|                   |               |                  |              |
|                   |               |                  |              |
| Rope              | Dark grey     | Terracotta       | Moka         |
|                   |               |                  |              |
|                   |               |                  |              |
|                   |