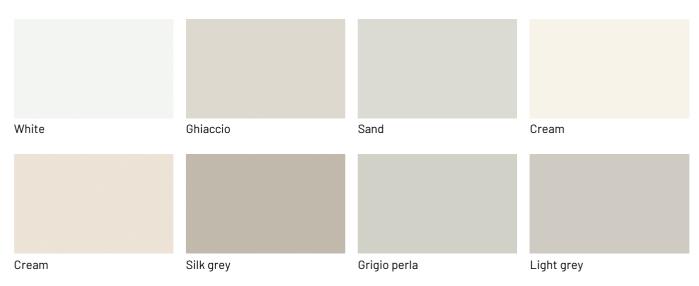

### MATT LACQUERS

Matt lacquers

| White          | Ghiaccio      | Sand         | Cream      |
|----------------|---------------|--------------|------------|
|                |               |              |            |
| Cream          | Silk grey     | Grigio perla | Light grey |
|                |               |              |            |
| Fior di loto   | Giallo senape | Tortora      | Canapa     |
|                |               |              |            |
| Rope           | Dark grey     | Terracotta   | Moka       |
|                |               |              |            |
| Rosso bordeaux | Rosso         | Rosa cipria  | Bruciato   |