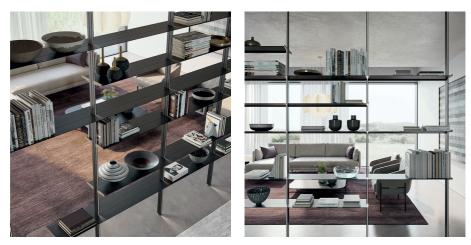

#### MODULAR BOOKCASE

Bamboo, designed by Dall'Agnese's in-house R&D team, is a modular bookcase with aluminum shelves that appear uninterrupted, thanks to a special continuous effect. Alternatively, there are also wood or stoneware modular shelves with the same extension of the bookcase module. The structure can be completely varnished in black, anodized brass finish or show contrasting details and, upon request, equipped with LED lighting.

#### FLOOR-TO-CEILING RACK BOOKCASE

The floor-to-ceiling version of Bamboo can be used either as a wall-mounted or as a double-sided room-center bookcase up to 3 meters high. The height of the structure and shelves, their length and position can be configured as desired.

#### WALL-MOUNTED RACK BOOKCASE

Bamboo also has a wall-mounted version with custom height. In addition to metal shelves that are as long as desired or made of wood or stoneware, with the same width as the bookcase module, it can be accessorized with a special top to use as a writing desk, with push-pull-opening suspended bases, and with suspended cubes that can be equipped with shelves or dividers. Bases and cube-shaped elements come from the Slim-Up day systems collection.