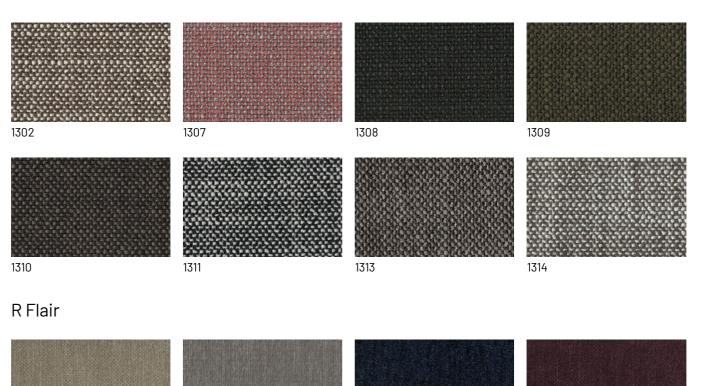

om for aesthetics. A different front and back option is also available, as in the picture that combines faux leather in front and woven faux leather in the back of the backrest.



#### WENDY CHAIR

The Wendy chair is elegant in its traditional line and sleek with its generous backrest. It features square and rigorous shapes, ideal for those who love rationality, perfect even in the smallest environments.



## FINISHES

See what finishes are available for Wendy, the same for both chair and armchair, and imagine the perfect version to furnish your space.



#### WOODS 1

Woods1



Oak visone

Oak cenere





Oak castoro

Natural oak



Oak carbone

## WOODS 2

Woods 2



Heat-treated oak



Canaletto Walnut

Fabrics

## BASIC

X370



15



## START

Scoop



## Stropiccio





## Nodone





P321-6200-039







P321-6300-503

P321-6300-996

## **EXTRA**

P321-6300-988

#### Anice





#### Cosme





#### Soda



56





104

## LIGHT

#### Lima





#### Mimì









A3004



A3018



A3023

## Memphis



### SUPER

## Hylemt





#### Axum



#### Barnum Unito



1 bianco





9 bosco



10 piombo



13 lavagna



23 bruciato



Leathers

## **K LEATHERS**

#### Leather



298

### **W LEATHERS**

Nabuk





## EXTRA ECO-LEATHERS

#### Vintage eco-leather



22