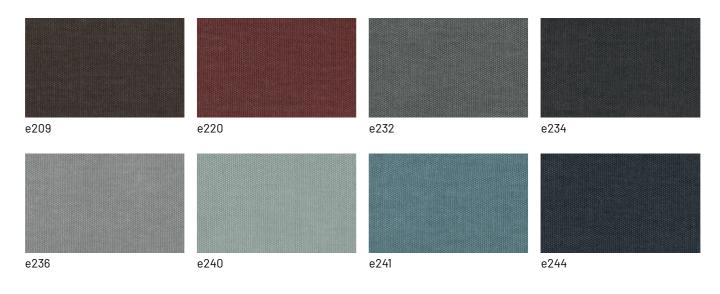

er in front and woven faux leather in the back of the backrest.



#### WENDY CHAIR

The Wendy chair is elegant in its traditional line and sleek with its generous backrest. It features square and rigorous shapes, ideal for those who love rationality, perfect even in the smallest environments.



## FINISHES

See what finishes are available for Wendy, the same for both chair and armchair, and imagine the perfect version to furnish your space.



#### WOODS 1

Woods1



Oak visone

Oak cenere





Oak castoro

Natural oak



Oak carbone

## WOODS 2

Woods 2



Heat-treated oak



Canaletto Walnut

Fabrics

## BASIC

X370



15



## START

Scoop



## Stropiccio





## Nodone





P321-6200-039







P321-6300-503

P321-6300-996

## **EXTRA**

P321-6300-988

#### Anice





#### Cosme





#### Soda



56





104

## LIGHT

#### Lima





#### Mimì









A3004



A3018



A3023

## Memphis



### SUPER

## Hylemt





#### Axum



#### Barnum Unito



1 bianco





9 bosco



10 piombo



13 lavagna



23 bruciato



Leathers

## **K LEATHERS**

#### Leather



298

### **W LEATHERS**

Nabuk





## EXTRA ECO-LEATHERS

#### Vintage eco-leather



22