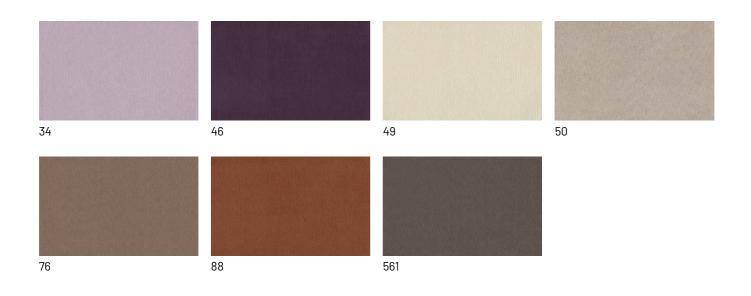

## LIGHT

#### Lima

#### Mimì

A3004

A3018

A3023

## Memphis

### SUPER

## Hylemt

#### Axum

#### Barnum Unito

1 bianco

9 bosco

10 piombo

13 lavagna

23 bruciato

Leathers