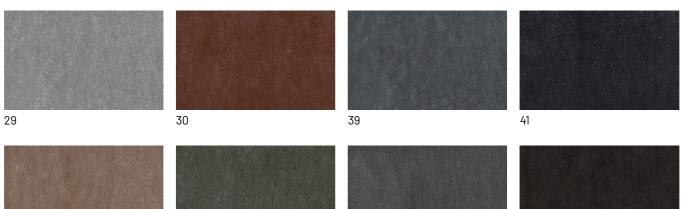

#### Barnum Unito

1 bianco

9 bosco

10 piombo

13 lavagna

23 bruciato

Leathers