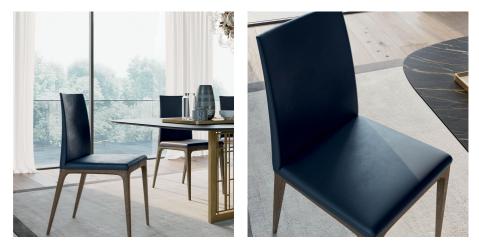

# Chairs Wendy

Wendy is both an indestructible chair and armchair. It has a wooden frame with the special feature that the inner core of the backrest is made of steel, then well padded to make it comfortable and upholstered in fabric, leather or faux leather.

#### WENDY CHAIR

The Wendy chair is elegant in its traditional line and sleek with its generous backrest. It features square and rigorous shapes, ideal for those who love rationality, perfect even in the smallest environments.