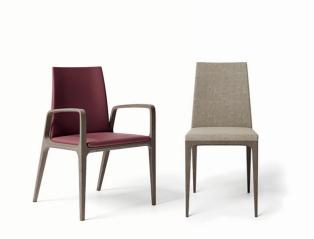

# Chairs Wendy

Wendy is both an indestructible chair and armchair. It has a wooden frame with the special feature that the inner core of the backrest is made of steel, then well padded to make it comfortable and upholstered in fabric, leather or faux leather.

#### WENDY ARMCHAIR

The Wendy armchair with armrests undergoes a hand-crafting of lateral tilting of the edge of the armrest. It is thanks to such intervention that the latter appears to be formed by a continuous piece of wood, hollowed out The wide, comfortable seat gives considerable support to the back and leaves much freedom for aesthetics. A different front and back option is also available, as in the picture that combines faux leather in front and woven faux leather in the back of the backrest.

#### WENDY CHAIR

The Wendy chair is elegant in its traditional line and sleek with its generous backrest. It features square and rigorous shapes, ideal for those who love rationality, perfect even in the smallest environments.