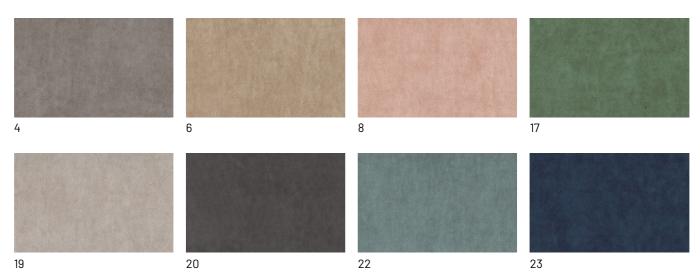

aves much freedom for aesthetics. A different front and back option is also available, as in the picture that combines faux leather in front and woven faux leather in the back of the backrest.



#### WENDY CHAIR

The Wendy chair is elegant in its traditional line and sleek with its generous backrest. It features square and rigorous shapes, ideal for those who love rationality, perfect even in the smallest environments.



## FINISHES

See what finishes are available for Wendy, the same for both chair and armchair, and imagine the perfect version to furnish your space.



#### WOODS 1

Woods1



Oak visone

Oak cenere





Oak castoro

Natural oak



Oak carbone

## WOODS 2

Woods 2



Heat-treated oak



Canaletto Walnut

Fabrics

## BASIC

X370



15



## START

Scoop



## Stropiccio





## Nodone





P321-6200-039







P321-6300-503

P321-6300-996

## **EXTRA**

P321-6300-988

#### Anice





#### Cosme





#### Soda



56





104

## LIGHT

#### Lima





#### Mimì









A3004



A3018



A3023

## Memphis



### SUPER

## Hylemt





#### Axum



#### Barnum Unito



1 bianco





9 bosco



10 piombo



13 lavagna



23 bruciato



Leathers

## **K LEATHERS**

#### Leather



298

### **W LEATHERS**

Nabuk





## EXTRA ECO-LEATHERS

#### Vintage eco-leather



22