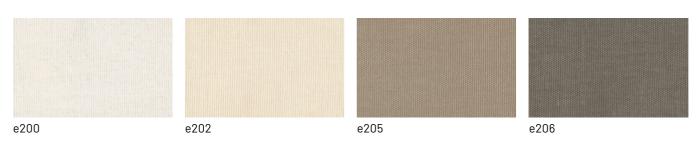

ther in front and woven faux leather in the back of the backrest.



#### WENDY CHAIR

The Wendy chair is elegant in its traditional line and sleek with its generous backrest. It features square and rigorous shapes, ideal for those who love rationality, perfect even in the smallest environments.



## FINISHES

See what finishes are available for Wendy, the same for both chair and armchair, and imagine the perfect version to furnish your space.



#### WOODS 1

Woods1



Oak visone

Oak cenere





Oak castoro

Natural oak



Oak carbone

## WOODS 2

Woods 2



Heat-treated oak



Canaletto Walnut

Fabrics

## BASIC

X370



15



## START

Scoop



## Stropiccio





## Nodone





P321-6200-039







P321-6300-503

P321-6300-996

## **EXTRA**

P321-6300-988

#### Anice





#### Cosme





#### Soda



56





104

## LIGHT

#### Lima





#### Mimì









A3004



A3018



A3023

## Memphis



### SUPER

## Hylemt





#### Axum



#### Barnum Unito



1 bianco





9 bosco



10 piombo



13 lavagna



23 bruciato



Leathers

## **K LEATHERS**

#### Leather



298

### **W LEATHERS**

Nabuk





## EXTRA ECO-LEATHERS

#### Vintage eco-leather



22