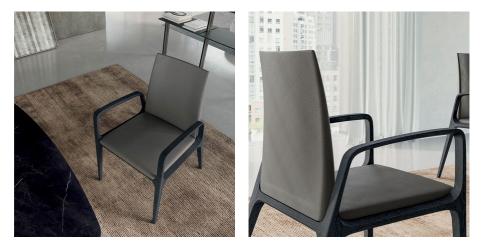

# Chairs Wendy

Wendy is both an indestructible chair and armchair. It has a wooden frame with the special feature that the inner core of the backrest is made of steel, then well padded to make it comfortable and upholstered in fabric, leather or faux leather.

#### WENDY ARMCHAIR

The Wendy armchair with armrests undergoes a hand-crafting of lateral tilting of the edge of the armrest. It is thanks to such intervention that the latter appears to be formed by a continuous piece of wood, hollowed out The wide, comfortable seat gives considerable support to the back and leaves much freedom for aesthetics. A different front and back option is also available, as in the picture that combines faux leather in front and woven faux leather in the back of the backrest.