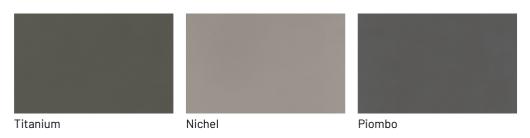

tly resting on the floor without feet. In reality, the feet disappear above the base. The tops are in the various wood, wood-grain or lacquer finishes, or in stoneware.



## LATERAL GROOVE AS AN OPENING SYSTEM

To achieve the extreme cleanliness of the front of the Lama night storage units, an original opening system has been inserted, which exploits a lateral groove. It is placed on both sides vertically so that fingers can be inserted to open drawers and baskets and is made of lacquered metal, also in a contrasting colour to the colour chosen for the structure.



# FINISHES

Choose from the available finishes for the structure and tops of Lama night stands, tall units and tall units. Remember that the opening groove can also be in a contrasting colour.





### Metallic matt lacquers



# **GLOSSY LACQUERS**

## **Glossy lacquers**



| Fior di loto      | Giallo senape | Tortora          | Canapa       |
|-------------------|---------------|------------------|--------------|
|                   |               |                  |              |
|                   |               |                  |              |
|                   |               |                  |              |
|                   |               |                  |              |
| Dene              | Dauly succe   | Terracotta       | Moka         |
| Rope              | Dark grey     | Terracolla       | Мока         |
|                   |               |                  |              |
|                   |               |                  |              |
|                   |