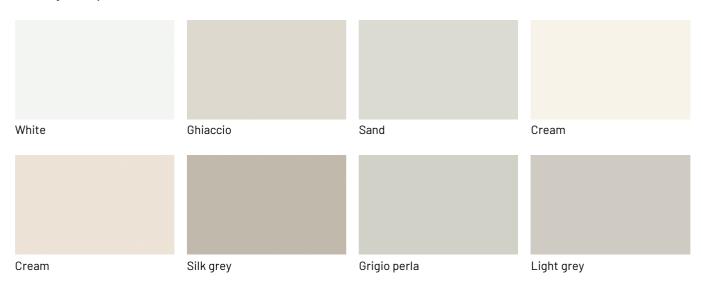

, the feet disappear above the base. The tops are in the various wood, wood-grain or lacquer finishes, or in stoneware.



## LATERAL GROOVE AS AN OPENING SYSTEM

To achieve the extreme cleanliness of the front of the Lama night storage units, an original opening system has been inserted, which exploits a lateral groove. It is placed on both sides vertically so that fingers can be inserted to open drawers and baskets and is made of lacquered metal, also in a contrasting colour to the colour chosen for the structure.



# FINISHES

Choose from the available finishes for the structure and tops of Lama night stands, tall units and tall units. Remember that the opening groove can also be in a contrasting colour.





### Metallic matt lacquers



# **GLOSSY LACQUERS**

## **Glossy lacquers**



| Fior di loto      | Giallo senape | Tortora          | Canapa       |
|-------------------|---------------|------------------|--------------|
|                   |               |                  |              |
|                   |               |                  |              |
|                   |               |                  |              |
|                   |               |                  |              |
| Dene              | Dauly succe   | Terracotta       | Moka         |
| Rope              | Dark grey     | Terracolla       | Мока         |
|                   |               |                  |              |
|                   |               |                  |              |
|                   |               |                  |              |
|