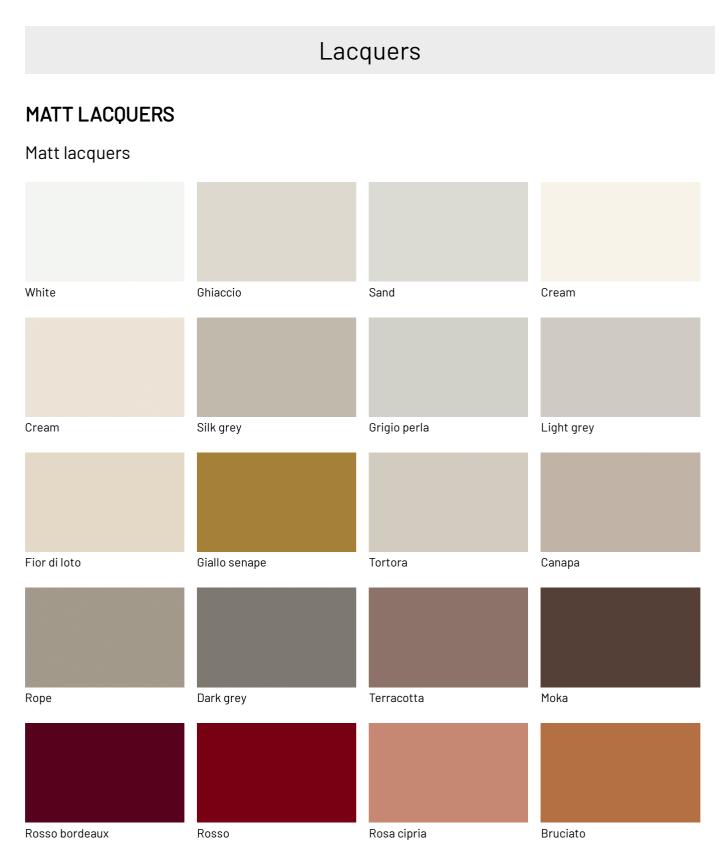

# FINISHES

Choose from the available finishes for the structure and tops of Lama night stands, tall units and tall units. Remember that the opening groove can also be in a contrasting colour.

### Metallic matt lacquers

# **GLOSSY LACQUERS**

## **Glossy lacquers**

| Fior di loto      | Giallo senape | Tortora          | Canapa       |
|-------------------|---------------|------------------|--------------|
|                   |               |                  |              |
|                   |               |                  |              |
|                   |               |                  |              |
|                   |               |                  |              |
| Dene              | Dauly succe   | Terracotta       | Moka         |
| Rope              | Dark grey     | Terracolla       | Мока         |
|                   |               |                  |              |
|                   |               |                  |              |
|                   |               |                  |              |
|                   |               |                  |              |
| Rosso bordeaux    | Rosso         | Rosa cipria      | Bruciato     |
|                   |               |                  |              |
|                   |               |                  |              |
|                   |               |                  |              |
|                   |               |                  |              |
|                   |               |                  |              |
| Carta da zucchero | Grigio blu    | Verde pallido    | Verde malva  |
|                   |               |                  |              |
|                   |               |                  |              |
|                   |               |                  |              |
|                   |               |                  |              |
| Grigio aston      | Celeste       | Turchese         | Grigio Garda |
|                   |               |                  |              |
|                   |               |                  |              |
|                   |               |                  |              |
|                   |               |                  |              |
| Dhu ashalta       |               |                  |              |
| Blu cobalto       | Oceano        | Grigio antracite | Black        |