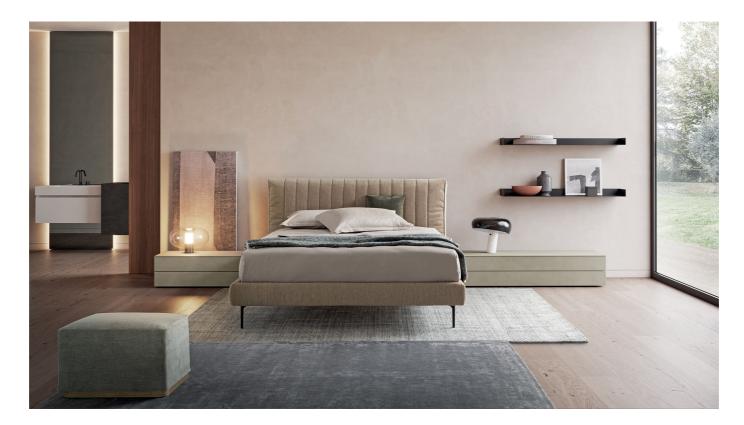

#### Bedroom sets

Lama night stands, tall units and tall units form a large family, with solutions for every need. Their shape suggests a monolithic effect enhanced by the top in refined stoneware and wood finishes and by the original opening system: a metal groove profile on both sides.

## LAMA NIGHT STANDS, DRESSERS AND TALL UNITS

This family of night stands, tall units and tall units is quite extensive. Their minimalist design offers a full frontal view of the drawer, which has no storage frame and is apparently resting on the floor without feet. In reality, the feet disappear above the base. The tops are in the various wood, wood-grain or lacquer finishes, or in stoneware.

## LATERAL GROOVE AS AN OPENING SYSTEM

To achieve the extreme cleanliness of the front of the Lama night storage units, an original opening system has been inserted, which exploits a lateral groove. It is placed on both sides vertically so that fingers can be inserted to open drawers and baskets and is made of lacquered metal, also in a contrasting colour to the colour chosen for the structure.