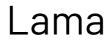

#### Bedroom sets

Lama night stands, tall units and tall units form a large family, with solutions for every need. Their shape suggests a monolithic effect enhanced by the top in refined stoneware and wood finishes and by the original opening system: a metal groove profile on both sides.

## LAMA NIGHT STANDS, DRESSERS AND TALL UNITS

This family of night stands, tall units and tall units is quite extensive. Their minimalist design offers a full frontal view of the drawer, which has no storage frame and is apparently resting on the floor without feet. In reality, the feet disappear above the base. The tops are in the various wood, wood-grain or lacquer finishes, or in stoneware.

## LATERAL GROOVE AS AN OPENING SYSTEM

To achieve the extreme cleanliness of the front of the Lama night storage units, an original opening system has been inserted, which exploits a lateral groove. It is placed on both sides vertically so that fingers can be inserted to open drawers and baskets and is made of lacquered metal, also in a contrasting colour to the colour chosen for the structure.