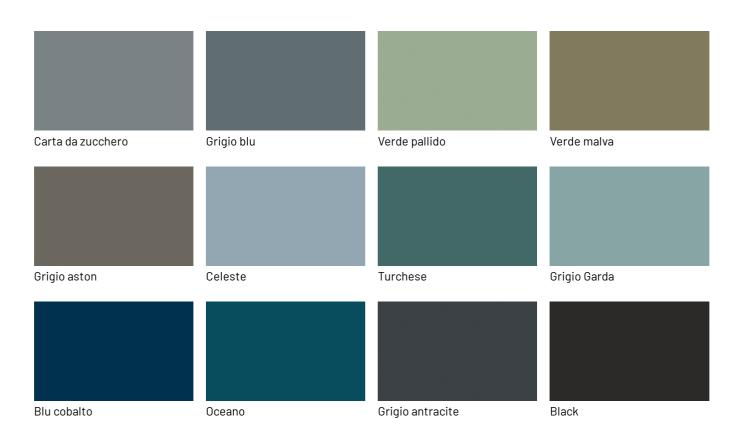

## **Glossy lacquers**

| Fior di loto      | Giallo senape | Tortora          | Canapa       |
|-------------------|---------------|------------------|--------------|
|                   |               |                  |              |
|                   |               |                  |              |
|                   |               |                  |              |
|                   |               |                  |              |
| Dene              | Dauly succe   | Terracotta       | Moka         |
| Rope              | Dark grey     | Terracolla       | Мока         |
|                   |               |                  |              |
|                   |               |                  |              |
|                   |               |                  |              |
|                   |               |                  |              |
| Rosso bordeaux    | Rosso         | Rosa cipria      | Bruciato     |
|                   |               |                  |              |
|                   |               |                  |              |
|                   |               |                  |              |
|                   |               |                  |              |
|                   |               |                  |              |
| Carta da zucchero | Grigio blu    | Verde pallido    | Verde malva  |
|                   |               |                  |              |
|                   |               |                  |              |
|                   |               |                  |              |
|                   |               |                  |              |
| Grigio aston      | Celeste       | Turchese         | Grigio Garda |
|                   |               |                  |              |
|                   |               |                  |              |
|                   |               |                  |              |
|                   |               |                  |              |
| Dhu ashalta       |               |                  |              |
| Blu cobalto       | Oceano        | Grigio antracite | Black        |