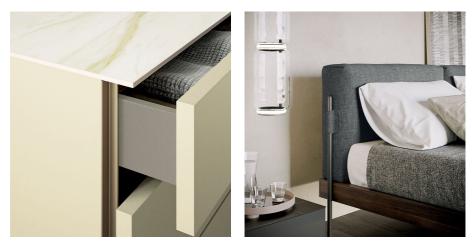

#### Bedroom sets

Lama night stands, tall units and tall units form a large family, with solutions for every need. Their shape suggests a monolithic effect enhanced by the top in refined stoneware and wood finishes and by the original opening system: a metal groove profile on both sides.

## LAMA NIGHT STANDS, DRESSERS AND TALL UNITS

This family of night stands, tall units and tall units is quite extensive. Their minimalist design offers a full frontal view of the drawer, which has no storage frame and is apparently resting on the floor without feet. In reality, the feet disappear above the base. The tops are in the various wood, wood-grain or lacquer finishes, or in stoneware.

## LATERAL GROOVE AS AN OPENING SYSTEM

To achieve the extreme cleanliness of the front of the Lama night storage units, an original opening system has been inserted, which exploits a lateral groove. It is placed on both sides vertically so that fingers can be inserted to open drawers and baskets and is made of lacquered metal, also in a contrasting colour to the colour chosen for the structure.