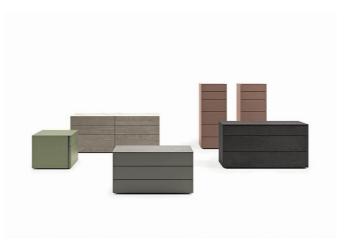

## LAMA NIGHT STANDS, DRESSERS AND TALL UNITS

This family of night stands, tall units and tall units is quite extensive. Their minimalist design offers a full frontal view of the drawer, which has no storage frame and is apparently resting on the floor without feet. In reality, the feet disappear above the base. The tops are in the various wood, wood-grain or lacquer finishes, or in stoneware.

## LATERAL GROOVE AS AN OPENING SYSTEM

To achieve the extreme cleanliness of the front of the Lama night storage units, an original opening system has been inserted, which exploits a lateral groove. It is placed on both sides vertically so that fingers can be inserted to open drawers and baskets and is made of lacquered metal, also in a contrasting colour to the colour chosen for the structure.

# FINISHES

Choose from the available finishes for the structure and tops of Lama night stands, tall units and tall units. Remember that the opening groove can also be in a contrasting colour.