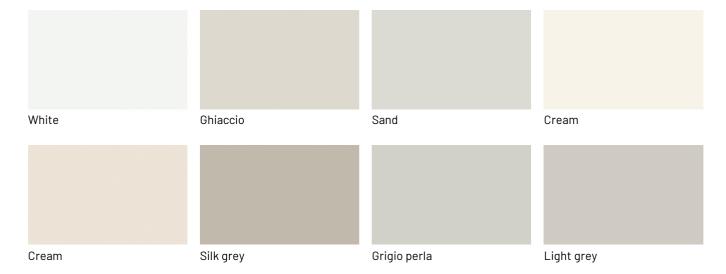

perfect for living room, bedroom or entry hall furniture, especially combined with the elements of the Supernova family, for example, the sideboard or console, because its shape resembles their tops.



#### MATERIALS OF THE INSERTS

Juno complements the most diverse furnishings thanks to the inserts, which can be placed on the left or right, and their variety of available finishes: different types of wood, matt lacquers, concrete or metal effect lacquers, and glossy and matt stoneware simulating stone and marble.



# **FINISHES**

See what finishes are available for the Juno mirror and start imagining what its version will look like to decorate your space.

# Lacquers

#### MATT LACQUERS

### Matt lacquers





#### Metallic matt lacquers



## **GLOSSY LACQUERS**

### Glossy lacquers





#### **UP SURFACES**

Concrete lacquered effects









Pearl

Grafite

Lava

# Metal effect lacquers









Titanium

Piombo

Nichel

ossido ottone



ossido bronzo

# Essences

#### **WOODS 1**

#### Woods 1









Oak visone

Oak cenere

Oak castoro

Natural oak



Oak carbone

### **WOODS 2**

#### Woods 2





Heat - treated oak

Canaletto Walnut

# Stoneware

### **STONEWARE**

#### Matt stoneware









Azalai nero

Jasper moka

Storm grigio

Storm nero





Senda grigio

Pacific bianco

#### Glossy stoneware







Noir desir

Calacatta oro

Breche capraia