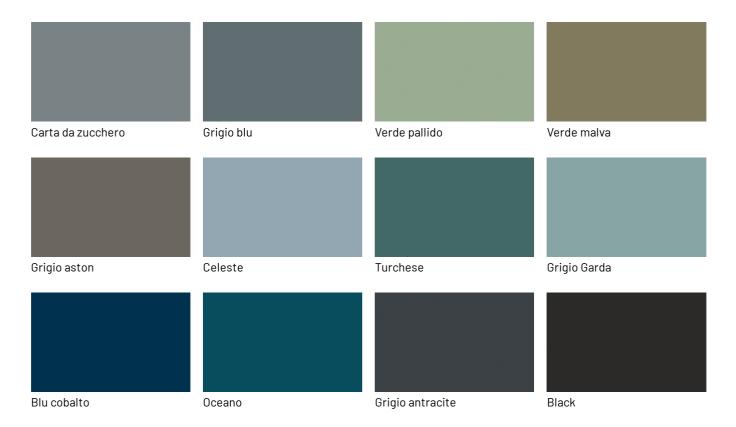

or vertically, cut to a polished edge, thus with a shiny and safe edge. It is perfect for living room, bedroom or entry hall furniture, especially combined with the elements of the Supernova family, for example, the sideboard or console, because its shape resembles their tops.



#### MATERIALS OF THE INSERTS

Juno complements the most diverse furnishings thanks to the inserts, which can be placed on the left or right, and their variety of available finishes: different types of wood, matt lacquers, concrete or metal effect lacquers, and glossy and matt stoneware simulating stone and marble.



# **FINISHES**

See what finishes are available for the Juno mirror and start imagining what its version will look like to decorate your space.

# Lacquers

#### MATT LACQUERS

### Matt lacquers





#### Metallic matt lacquers



## **GLOSSY LACQUERS**

### Glossy lacquers





#### **UP SURFACES**

Concrete lacquered effects









Pearl

Grafite

Lava

# Metal effect lacquers









Titanium

Piombo

Nichel

ossido ottone



ossido bronzo

# Essences

#### **WOODS 1**

#### Woods 1









Oak visone

Oak cenere

Oak castoro

Natural oak



Oak carbone

### **WOODS 2**

#### Woods 2





Heat - treated oak

Canaletto Walnut

# Stoneware

### **STONEWARE**

#### Matt stoneware









Azalai nero

Jasper moka

Storm grigio

Storm nero





Senda grigio

Pacific bianco

#### Glossy stoneware







Noir desir

Calacatta oro

Breche capraia