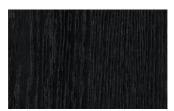

ngs thanks to the inserts, which can be placed on the left or right, and their variety of available finishes: different types of wood, matt lacquers, concrete or metal effect lacquers, and glossy and matt stoneware simulating stone and marble.



# **FINISHES**

See what finishes are available for the Juno mirror and start imagining what its version will look like to decorate your space.

# Lacquers

#### MATT LACQUERS

### Matt lacquers





#### Metallic matt lacquers



## **GLOSSY LACQUERS**

### Glossy lacquers





#### **UP SURFACES**

Concrete lacquered effects









Pearl

Grafite

Lava

# Metal effect lacquers









Titanium

Piombo

Nichel

ossido ottone



ossido bronzo

# Essences

#### **WOODS 1**

#### Woods 1









Oak visone

Oak cenere

Oak castoro

Natural oak



Oak carbone

### **WOODS 2**

#### Woods 2





Heat - treated oak

Canaletto Walnut

# Stoneware

### **STONEWARE**

#### Matt stoneware









Azalai nero

Jasper moka

Storm grigio

Storm nero





Senda grigio

Pacific bianco

#### Glossy stoneware







Noir desir

Calacatta oro

Breche capraia