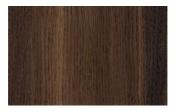

on the left or right, and their variety of available finishes: different types of wood, matt lacquers, concrete or metal effect lacquers, and glossy and matt stoneware simulating stone and marble.



# **FINISHES**

See what finishes are available for the Juno mirror and start imagining what its version will look like to decorate your space.

# Lacquers

#### MATT LACQUERS

### Matt lacquers





#### Metallic matt lacquers



## **GLOSSY LACQUERS**

### Glossy lacquers





#### **UP SURFACES**

Concrete lacquered effects









Pearl

Grafite

Lava

# Metal effect lacquers









Titanium

Piombo

Nichel

ossido ottone



ossido bronzo

# Essences

#### **WOODS 1**

#### Woods 1









Oak visone

Oak cenere

Oak castoro

Natural oak



Oak carbone

### **WOODS 2**

#### Woods 2





Heat - treated oak

Canaletto Walnut

# Stoneware

### **STONEWARE**

#### Matt stoneware









Azalai nero

Jasper moka

Storm grigio

Storm nero





Senda grigio

Pacific bianco

#### Glossy stoneware







Noir desir

Calacatta oro

Breche capraia