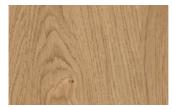

INSERTS

Juno complements the most diverse furnishings thanks to the inserts, which can be placed on the left or right, and their variety of available finishes: different types of wood, matt lacquers, concrete or metal effect lacquers, and glossy and matt stoneware simulating stone and marble.



# **FINISHES**

See what finishes are available for the Juno mirror and start imagining what its version will look like to decorate your space.

# Lacquers

#### MATT LACQUERS

### Matt lacquers





#### Metallic matt lacquers



## **GLOSSY LACQUERS**

### Glossy lacquers





#### **UP SURFACES**

Concrete lacquered effects









Pearl

Grafite

Lava

# Metal effect lacquers









Titanium

Piombo

Nichel

ossido ottone



ossido bronzo

# Essences

#### **WOODS 1**

#### Woods 1









Oak visone

Oak cenere

Oak castoro

Natural oak



Oak carbone

### **WOODS 2**

#### Woods 2





Heat - treated oak

Canaletto Walnut

# Stoneware

### **STONEWARE**

#### Matt stoneware









Azalai nero

Jasper moka

Storm grigio

Storm nero





Senda grigio

Pacific bianco

#### Glossy stoneware







Noir desir

Calacatta oro

Breche capraia