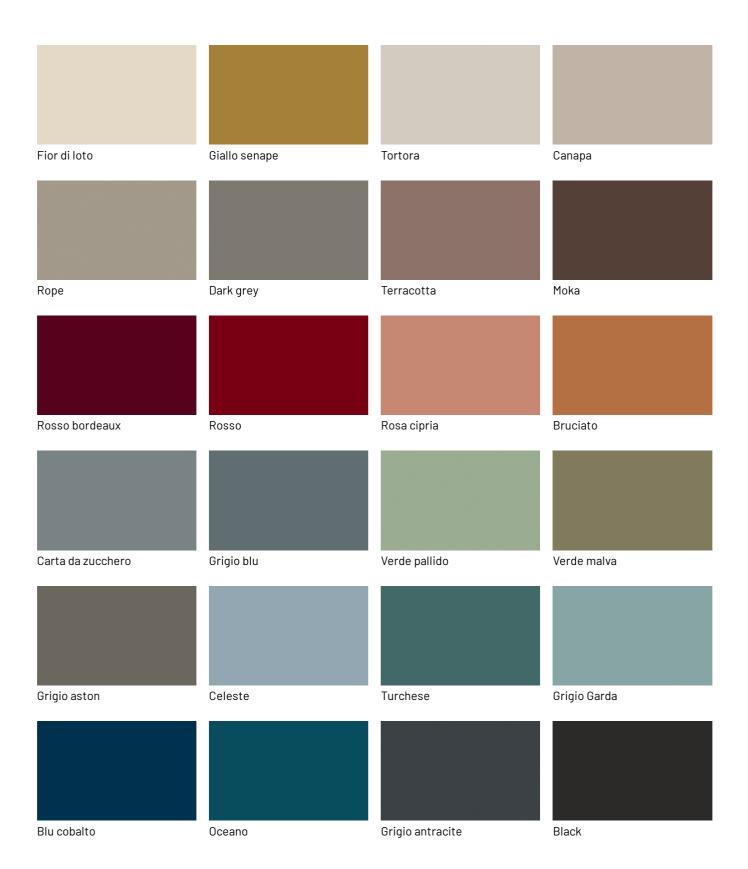

erfect for living room, bedroom or entry hall furniture, especially combined with the elements of the Supernova family, for example, the sideboard or console, because its shape resembles their tops.



#### MATERIALS OF THE INSERTS

Juno complements the most diverse furnishings thanks to the inserts, which can be placed on the left or right, and their variety of available finishes: different types of wood, matt lacquers, concrete or metal effect lacquers, and glossy and matt stoneware simulating stone and marble.



# **FINISHES**

See what finishes are available for the Juno mirror and start imagining what its version will look like to decorate your space.

# Lacquers

#### MATT LACQUERS

### Matt lacquers





#### Metallic matt lacquers



## **GLOSSY LACQUERS**

### Glossy lacquers





#### **UP SURFACES**

Concrete lacquered effects









Pearl

Grafite

Lava

# Metal effect lacquers









Titanium

Piombo

Nichel

ossido ottone



ossido bronzo

# Essences

#### **WOODS 1**

#### Woods 1









Oak visone

Oak cenere

Oak castoro

Natural oak



Oak carbone

### **WOODS 2**

#### Woods 2





Heat - treated oak

Canaletto Walnut

# Stoneware

### **STONEWARE**

#### Matt stoneware









Azalai nero

Jasper moka

Storm grigio

Storm nero





Senda grigio

Pacific bianco

#### Glossy stoneware







Noir desir

Calacatta oro

Breche capraia