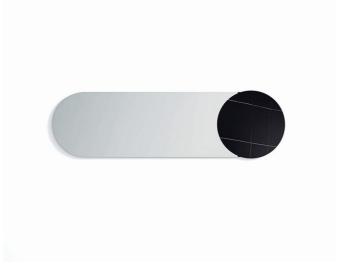

# Juno

Juno is the oval mirror designed by Signorotto&Partners for Dall'Agnese. It has a very elongated shape, rounded at the ends and characterized by a refined round insert, to be chosen in different stoneware or wood finishes.

#### MIRROR FOR THE LIVING ROOM, BEDROOM, ENTRY HALL

Oval wall mirror, to be used horizontally or vertically, cut to a polished edge, thus with a shiny and safe edge. It is perfect for living room, bedroom or entry hall furniture, especially combined with the elements of the Supernova family, for example, the sideboard or console, because its shape resembles their tops.

#### MATERIALS OF THE INSERTS

Juno complements the most diverse furnishings thanks to the inserts, which can be placed on the left or right, and their variety of available finishes: different types of wood, matt lacquers, concrete or metal effect lacquers, and glossy and matt stoneware simulating stone and marble.