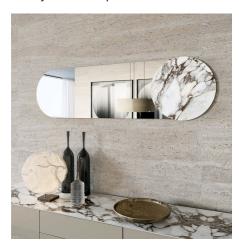

# Juno

Juno is the oval mirror designed by Signorotto&Partners for Dall'Agnese. It has a very elongated shape, rounded at the ends and characterized by a refined round insert, to be chosen in different stoneware or wood finishes.

#### MIRROR FOR THE LIVING ROOM, BEDROOM, ENTRY HALL

Oval wall mirror, to be used horizontally or vertically, cut to a polished edge, thus with a shiny and safe edge. It is perfect for living room, bedroom or entry hall furniture, especially combined with the elements of the Supernova family, for example, the sideboard or console, because its shape resembles their tops.

#### MATERIALS OF THE INSERTS

Juno complements the most diverse furnishings thanks to the inserts, which can be placed on the left or right, and their variety of available finishes: different types of wood, matt lacquers, concrete or metal effect lacquers, and glossy and matt stoneware simulating stone and marble.