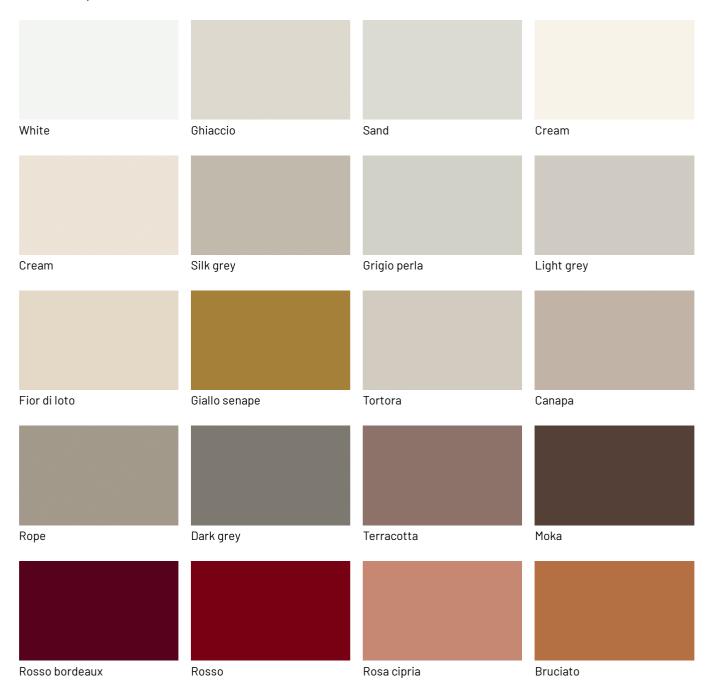

# LACQUERED GLASSES

# Lacquered glasses

| White             | Ghiaccio      | Sand          | Cream       |
|-------------------|---------------|---------------|-------------|
|                   |               |               |             |
|                   |               |               |             |
| Cream             | Silk grey     | Grigio perla  | Light grey  |
|                   |               |               |             |
|                   |               |               |             |
| Fior di loto      | Giallo senape | Tortora       | Canapa      |
|                   |               |               |             |
|                   |               |               |             |
| Rope              | Dark grey     | Terracotta    | Moka        |
|                   |               |               |             |
|                   |               |               |             |
| Rosso bordeaux    | Rosso         | Rosa cipria   | Bruciato    |
|                   |               |               |             |
|                   |               |               |             |
|                   |               |               |             |
| Carta da zucchero | Grigio blu    | Verde pallido | Verde malva |