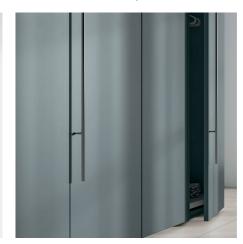

#### SIMPLICITY AND FLEXIBILITY SIMPLY

The linearity of the Simply hinged door is an opportunity to enhance every available detail: the many handles, including key locks, the finishes in veneer and in matt, glossy and special lacquers with metal or cement effects, and the varied modules, including interior and exterior corner modules.

#### DECORATIVE HANDLES FOR THE SIMPLY DOOR

From a functional element, the handle becomes a stylish detail. In the images, the Simply linear door in sugar paper matt lacquer finish is combined with the Alfa handle in satin nickel. The second composition, features the T handle in brown metal that creates an elegant play of lines on the Simply door in micalized nickel matt lacquer finish.