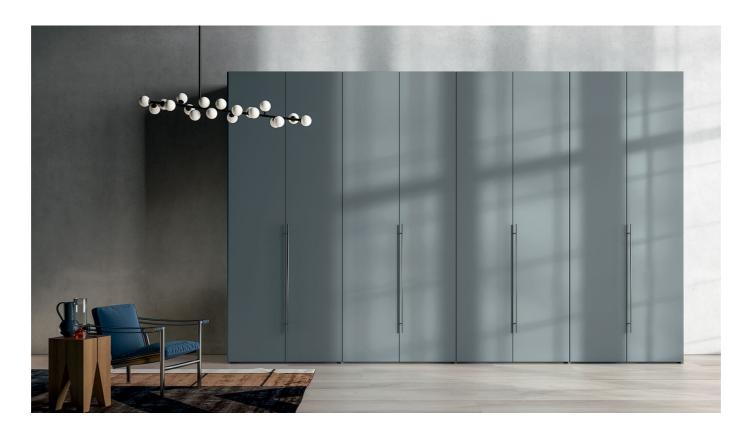

# Simply

Simply is the simplest hinged door.
Combined with different handles, it
completely changes personality and is
ideal to accompany and enhance more
important doors, when they need to be
lightened. It is available in wood
essences, lacquer, glass and mirror.

#### SIMPLICITY AND FLEXIBILITY SIMPLY

The linearity of the Simply hinged door is an opportunity to enhance every available detail: the many handles, including key locks, the finishes in veneer and in matt, glossy and special lacquers with metal or cement effects, and the varied modules, including interior and exterior corner modules.