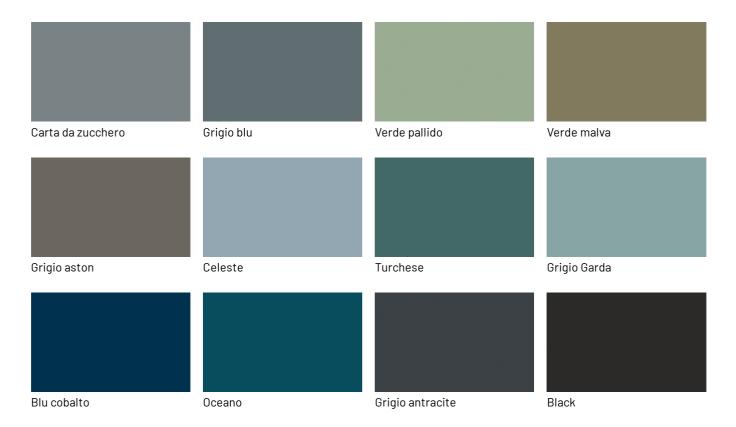

# LACQUERED GLASSES

# Lacquered glasses

| White             | Ghiaccio      | Sand          | Cream       |
|-------------------|---------------|---------------|-------------|
|                   |               |               |             |
|                   |               |               |             |
| Cream             | Silk grey     | Grigio perla  | Light grey  |
|                   |               |               |             |
|                   |               |               |             |
| Fior di loto      | Giallo senape | Tortora       | Canapa      |
|                   |               |               |             |
|                   |               |               |             |
| Rope              | Dark grey     | Terracotta    | Moka        |
|                   |               |               |             |
|                   |               |               |             |
| Rosso bordeaux    | Rosso         | Rosa cipria   | Bruciato    |
|                   |               |               |             |
|                   |               |               |             |
|                   |               |               |             |
| Carta da zucchero | Grigio blu    | Verde pallido | Verde malva |