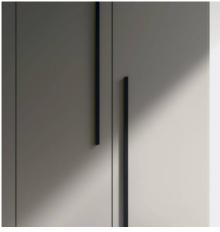

#### DECORATIVE HANDLES FOR THE SIMPLY DOOR

From a functional element, the handle becomes a stylish detail. In the images, the Simply linear door in sugar paper matt lacquer finish is combined with the Alfa handle in satin nickel. The second composition, features the T handle in brown metal that creates an elegant play of lines on the Simply door in micalized nickel matt lacquer finish.