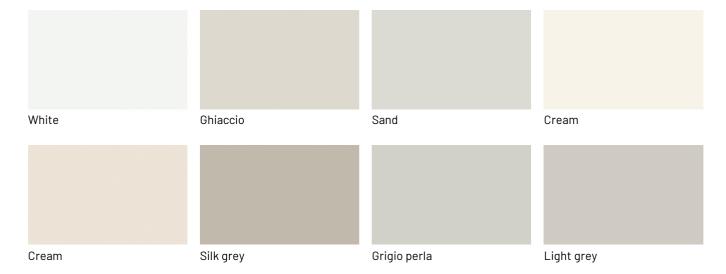

# Lacquered glasses

| White             | Ghiaccio      | Sand          | Cream       |
|-------------------|---------------|---------------|-------------|
|                   |               |               |             |
|                   |               |               |             |
| Cream             | Silk grey     | Grigio perla  | Light grey  |
|                   |               |               |             |
|                   |               |               |             |
| Fior di loto      | Giallo senape | Tortora       | Canapa      |
|                   |               |               |             |
|                   |               |               |             |
| Rope              | Dark grey     | Terracotta    | Moka        |
|                   |               |               |             |
|                   |               |               |             |
| Rosso bordeaux    | Rosso         | Rosa cipria   | Bruciato    |
|                   |               |               |             |
|                   |               |               |             |
|                   |               |               |             |
| Carta da zucchero | Grigio blu    | Verde pallido | Verde malva |