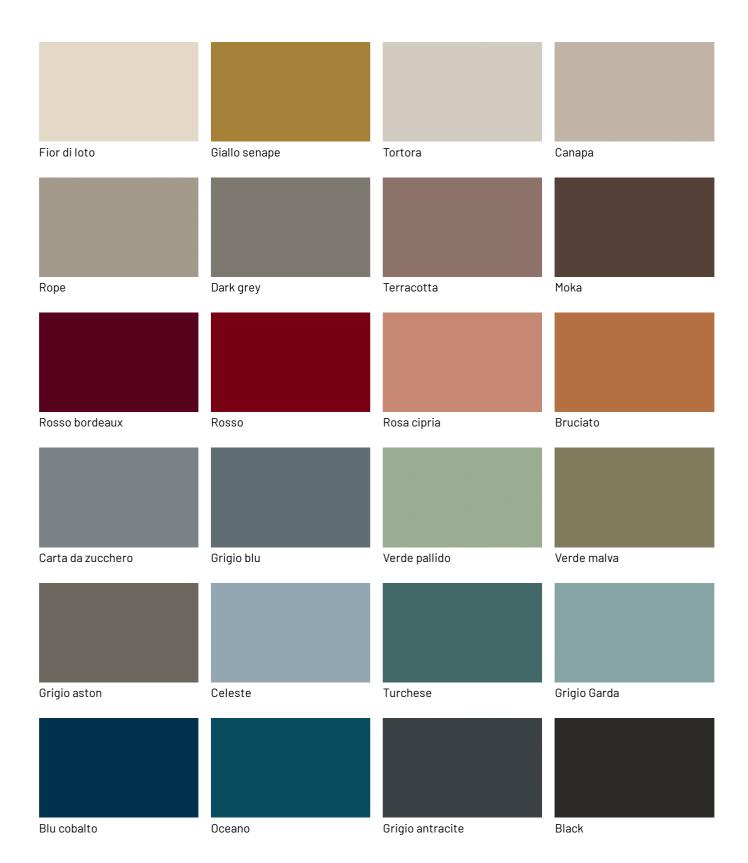

# Lacquered glasses

| White             | Ghiaccio      | Sand          | Cream       |
|-------------------|---------------|---------------|-------------|
|                   |               |               |             |
|                   |               |               |             |
| Cream             | Silk grey     | Grigio perla  | Light grey  |
|                   |               |               |             |
|                   |               |               |             |
| Fior di loto      | Giallo senape | Tortora       | Canapa      |
|                   |               |               |             |
|                   |               |               |             |
| Rope              | Dark grey     | Terracotta    | Moka        |
|                   |               |               |             |
|                   |               |               |             |
| Rosso bordeaux    | Rosso         | Rosa cipria   | Bruciato    |
|                   |               |               |             |
|                   |               |               |             |
|                   |               |               |             |
| Carta da zucchero | Grigio blu    | Verde pallido | Verde malva |