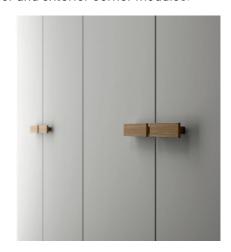

#### DECORATIVE HANDLES FOR THE SIMPLY DOOR

From a functional element, the handle becomes a stylish detail. In the images, the Simply linear door in sugar paper matt lacquer finish is combined with the Alfa handle in satin nickel. The second composition, features the T handle in brown metal that creates an elegant play of lines on the Simply door in micalized nickel matt lacquer finish.