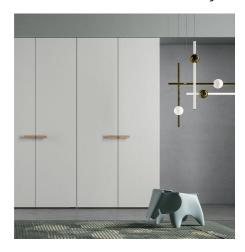

#### DECORATIVE HANDLES FOR THE SIMPLY DOOR

From a functional element, the handle becomes a stylish detail. In the images, the Simply linear door in sugar paper matt lacquer finish is combined with the Alfa handle in satin nickel. The second composition, features the T handle in brown metal that creates an elegant play of lines on the Simply door in micalized nickel matt lacquer finish.