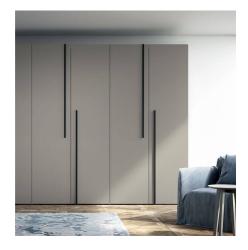

#### DECORATIVE HANDLES FOR THE SIMPLY DOOR

From a functional element, the handle becomes a stylish detail. In the images, the Simply linear door in sugar paper matt lacquer finish is combined with the Alfa handle in satin nickel. The second composition, features the T handle in brown metal that creates an elegant play of lines on the Simply door in micalized nickel matt lacquer finish.