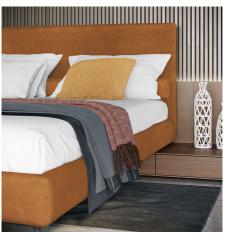

#### BED HEADBOARDS WITH BUILT-IN NIGHT STANDS

With the Square night programme you can have a headboard with integrated night stands that differ between the two sides because you gain the freedom to compose them as you like, according to the needs of those who will use them. In these pictures, for example, the charcoal oak-coloured boiserie is equipped, on the left, with a suspended Kompos container and a metal shelf, on the right with a floor-standing night stand with two drawers.