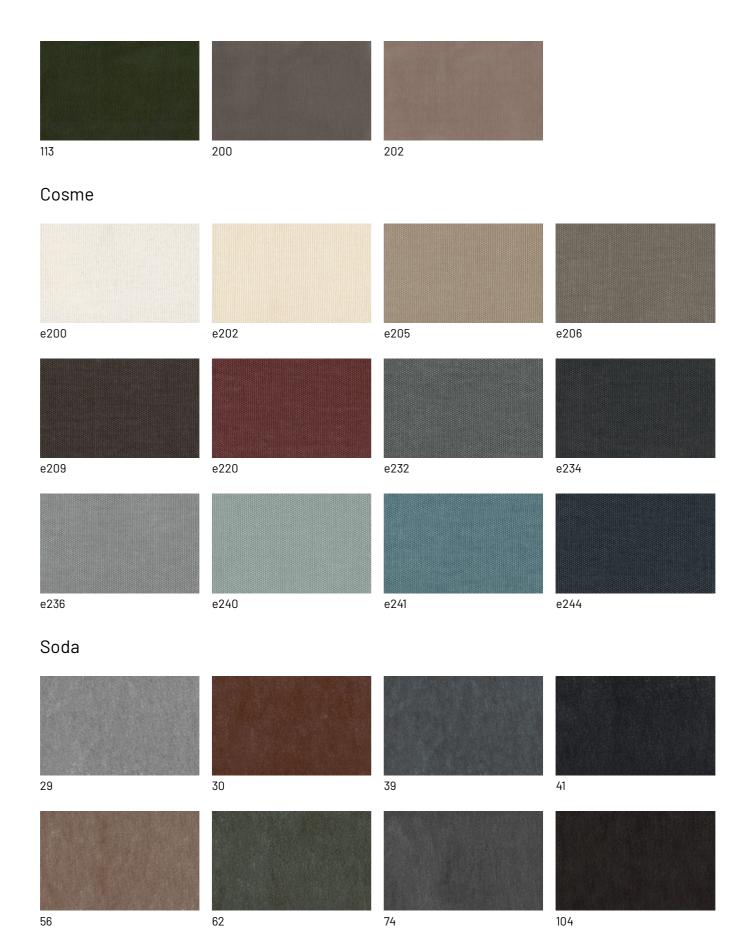

Canaletto Walnut

### Canneté decoration

### **CANNETÉ DECORATION 1**

#### Canneté decoration 1



Oak visone



Oak cenere



Oak castoro



Natural oak



Oak carbone

### **CANNETÉ DECORATION 2**

#### Canneté decoration 2



Heat-treated oak



Canaletto walnut

### Glasses

### TRASPARENT GLASSES

### Trasparent glasses



### LACQUERED GLASSES

Lacquered glasses



Fior di loto

### Textured finishes

#### **TEXTURED FINISHES**

Textured finishes









Avana

Oak carbone

Heat-treated oak

pietra piasentina

### Metals

### **METALS 1**

Metals 1





### METALS 2

#### Metals 2



Antiqued brass

# Fabrics

### **BASIC**

### X370



### Relax





### Divina



### **START**

# Scoop



### Stropiccio



#### Nodone



### R Flair





**EXTRA** 

### Anice



### Lovely





LIGHT

### Lima



### Memphis





### **SUPER**

# Hylemt





### Barnum Unito





# Leathers

### **K LEATHERS**

#### Leather



### **W LEATHERS**

Nabuk



# **Ecoleathers**

### **EXTRA ECO-LEATHERS**

### Vintage eco-leather



# Hard leathers

### HARD LEATHERS

#### Hard leathers