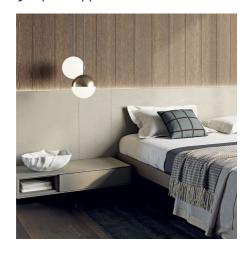

#### BED HEADBOARDS WITH BUILT-IN NIGHT STANDS

With the Square night programme you can have a headboard with integrated night stands that differ between the two sides because you gain the freedom to compose them as you like, according to the needs of those who will use them. In these pictures, for example, the charcoal oak-coloured boiserie is equipped, on the left, with a suspended Kompos container and a metal shelf, on the right with a floor-standing night stand with two drawers.