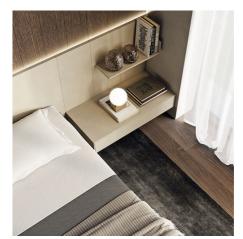

#### HEADBOARD BED TO OPTIMISE SPACE

Thanks to the Dall'Agnese night programme, you will easily achieve optimised space in your bedroom, as you can see in this linear but articulated composition. The boiserie is formed by a panel covered in fabric, by the lateral equipped channels complete with spotlights and relative switches, by wood panels with a refined canneté workmanship, by drawers, open compartment and bed frame in the same wood finish, but smooth.