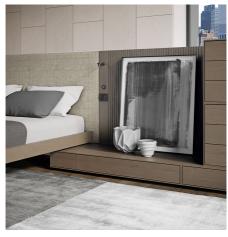

#### SUSPENDED EFFECT BED WITH DIFFERENT INTEGRATED NIGHT STANDS

Among the many possible solutions with Square, you can also obtain a suspended-effect bed, with a trick that has very practical implications. It is in fact supported by a central storage box to be used as additional storage space. In the composition presented here, the wooden bed frame is combined with a lacquered boiserie in a cement finish like the night stands integrated with the bed, which are different from each other and positioned at different heights. The Supernova dressing table and Supernova pouf can also be seen, and the Supernova armchair can be glimpsed opposite the bed.