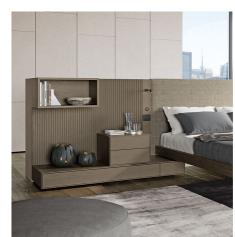

#### THE BOISERIE SYSTEM WITH THE BED YOU WANT

In the Dall'Agnese night programme you can also integrate most of our bed models. For example, in the elegant composition in these pictures, the lacquered panels of the boiserie accommodate the Goose bed, equipped channels for electrification, several storage units and drawers in different shapes, an open compartment and an under-lit metal shelf.