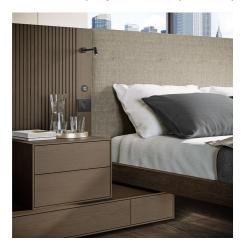

#### HEADBOARD BED TO OPTIMISE SPACE

Thanks to the Dall'Agnese night programme, you will easily achieve optimised space in your bedroom, as you can see in this linear but articulated composition. The boiserie is formed by a panel covered in fabric, by the lateral equipped channels complete with spotlights and relative switches, by wood panels with a refined canneté workmanship, by drawers, open compartment and bed frame in the same wood finish, but smooth.