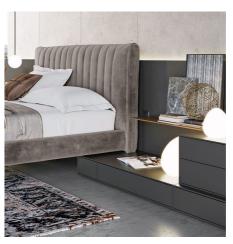

#### BED HEADBOARDS WITH BUILT-IN NIGHT STANDS

With the Square night programme you can have a headboard with integrated night stands that differ between the two sides because you gain the freedom to compose them as you like, according to the needs of those who will use them. In these pictures, for example, the charcoal oak-coloured boiserie is equipped, on the left, with a suspended Kompos container and a metal shelf, on the right with a floor-standing night stand with two drawers.