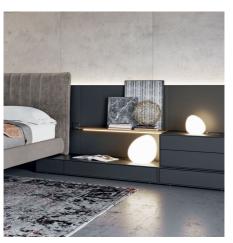

#### THE BOISERIE SYSTEM WITH THE BED YOU WANT

In the Dall'Agnese night programme you can also integrate most of our bed models. For example, in the elegant composition in these pictures, the lacquered panels of the boiserie accommodate the Goose bed, equipped channels for electrification, several storage units and drawers in different shapes, an open compartment and an under-lit metal shelf.