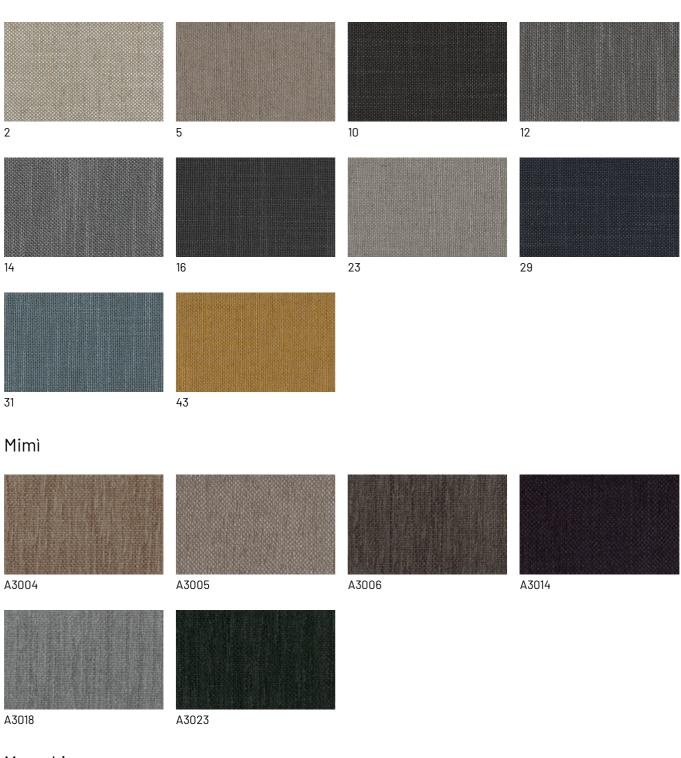

### Canneté decoration

### **CANNETÉ DECORATION 1**

#### Canneté decoration 1



Oak visone



Oak cenere



Oak castoro



Natural oak



Oak carbone

### **CANNETÉ DECORATION 2**

#### Canneté decoration 2



Heat-treated oak



Canaletto walnut

### Glasses

### TRASPARENT GLASSES

### Trasparent glasses



### LACQUERED GLASSES

Lacquered glasses



Fior di loto

### Textured finishes

#### **TEXTURED FINISHES**

Textured finishes









Avana

Oak carbone

Heat-treated oak

pietra piasentina

### Metals

### **METALS 1**

Metals 1





### METALS 2

#### Metals 2



Antiqued brass

# Fabrics

### **BASIC**

### X370



### Relax





### Divina



### **START**

# Scoop



### Stropiccio



#### Nodone



### R Flair





**EXTRA** 

### Anice



### Lovely





LIGHT

### Lima



### Memphis





### **SUPER**

# Hylemt





### Barnum Unito





# Leathers

### **K LEATHERS**

#### Leather



### **W LEATHERS**

Nabuk



# **Ecoleathers**

### **EXTRA ECO-LEATHERS**

### Vintage eco-leather



# Hard leathers

### HARD LEATHERS

#### Hard leathers