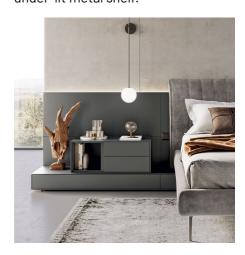

#### THE BOISERIE SYSTEM WITH THE BED YOU WANT

In the Dall'Agnese night programme you can also integrate most of our bed models. For example, in the elegant composition in these pictures, the lacquered panels of the boiserie accommodate the Goose bed, equipped channels for electrification, several storage units and drawers in different shapes, an open compartment and an under-lit metal shelf.