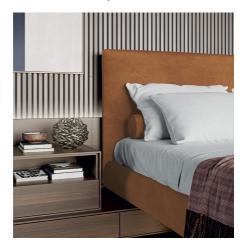

#### BED HEADBOARDS WITH BUILT-IN NIGHT STANDS

With the Square night programme you can have a headboard with integrated night stands that differ between the two sides because you gain the freedom to compose them as you like, according to the needs of those who will use them. In these pictures, for example, the charcoal oak-coloured boiserie is equipped, on the left, with a suspended Kompos container and a metal shelf, on the right with a floor-standing night stand with two drawers.