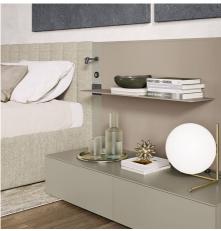

#### BED HEADBOARDS WITH BUILT-IN NIGHT STANDS

With the Square night programme you can have a headboard with integrated night stands that differ between the two sides because you gain the freedom to compose them as you like, according to the needs of those who will use them. In these pictures, for example, the charcoal oak-coloured boiserie is equipped, on the left, with a suspended Kompos container and a metal shelf, on the right with a floor-standing night stand with two drawers.