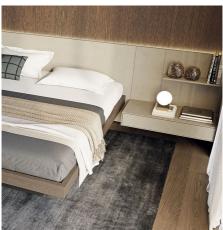

#### THE BOISERIE SYSTEM WITH THE BED YOU WANT

In the Dall'Agnese night programme you can also integrate most of our bed models. For example, in the elegant composition in these pictures, the lacquered panels of the boiserie accommodate the Goose bed, equipped channels for electrification, several storage units and drawers in different shapes, an open compartment and an under-lit metal shelf.