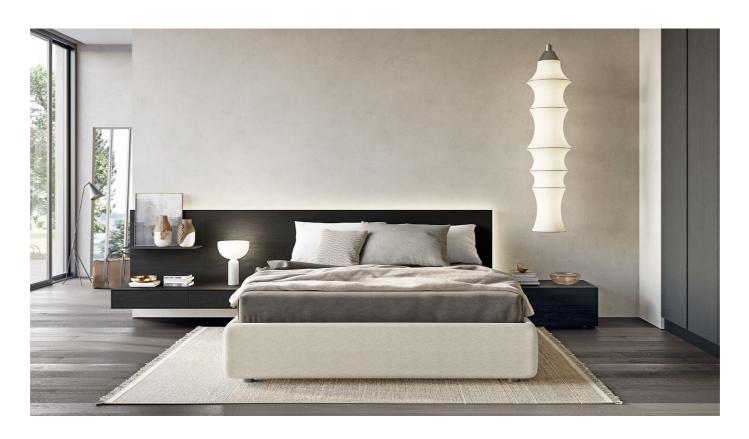

#### BED HEADBOARDS WITH BUILT-IN NIGHT STANDS

With the Square night programme you can have a headboard with integrated night stands that differ between the two sides because you gain the freedom to compose them as you like, according to the needs of those who will use them. In these pictures, for example, the charcoal oak-coloured boiserie is equipped, on the left, with a suspended Kompos container and a metal shelf, on the right with a floor-standing night stand with two drawers.