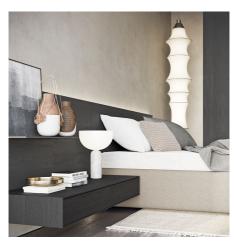

#### BED HEADBOARDS WITH BUILT-IN NIGHT STANDS

With the Square night programme you can have a headboard with integrated night stands that differ between the two sides because you gain the freedom to compose them as you like, according to the needs of those who will use them. In these pictures, for example, the charcoal oak-coloured boiserie is equipped, on the left, with a suspended Kompos container and a metal shelf, on the right with a floor-standing night stand with two drawers.