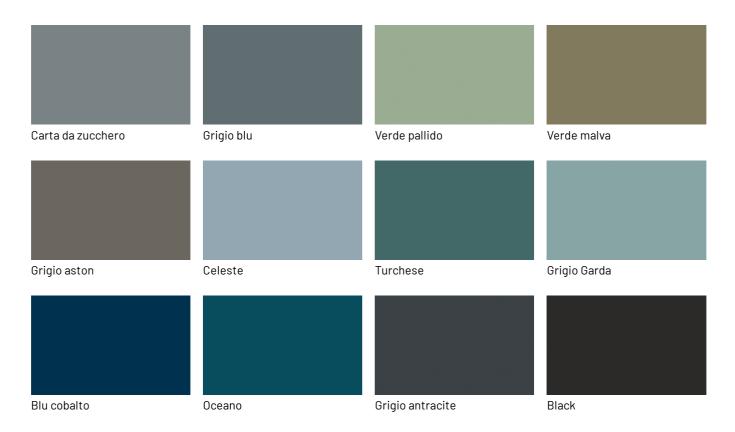

ays manages to impart character to the room.



#### FRECCIA DOOR CABINET MODULES

The Arrow door can be used either as a single swing door or as a double swing door. Modularity also includes an external corner piece. In these images, however, we have an anthracite gray niche composition with brass handle, interrupted by a heat-treated oak open compartment with shelves and integrated lighting.





#### HANDLE INSERTED IN THE DOOR

The metal handle is inserted into the door characterized by a soft and light vertical groove in its lower section that accompanies the handle itself. In the pictures, all white version in white matt lacquer.





# **FINISHES**

Discover now all the available finishes to customize your Arrow hinged door closet.

# Lacquers

# MATT LACQUERS

### Matt lacquers





### Metallic matt lacquers



# Textured finishes

### **TEXTURED FINISHES**

### Textured finishes



Metals

# **METALS 1**

#### Metals 1



Brown