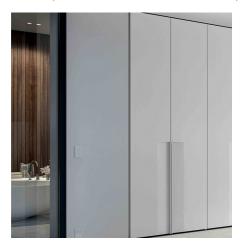

#### HANDLE INSERTED IN THE DOOR

The metal handle is inserted into the door characterized by a soft and light vertical groove in its lower section that accompanies the handle itself. In the pictures, all white version in white matt lacquer.