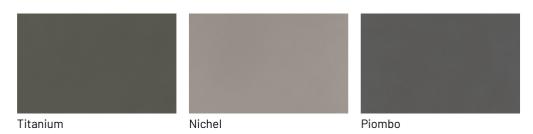

r to the room.



#### FRECCIA DOOR CABINET MODULES

The Arrow door can be used either as a single swing door or as a double swing door. Modularity also includes an external corner piece. In these images, however, we have an anthracite gray niche composition with brass handle, interrupted by a heat-treated oak open compartment with shelves and integrated lighting.





#### HANDLE INSERTED IN THE DOOR

The metal handle is inserted into the door characterized by a soft and light vertical groove in its lower section that accompanies the handle itself. In the pictures, all white version in white matt lacquer.





# **FINISHES**

Discover now all the available finishes to customize your Arrow hinged door closet.

# Lacquers

# MATT LACQUERS

### Matt lacquers





### Metallic matt lacquers



# Textured finishes

### **TEXTURED FINISHES**

### Textured finishes



Metals

# **METALS 1**

#### Metals 1



Brown