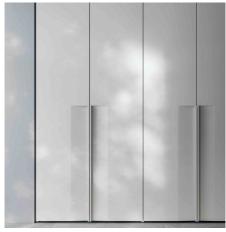

#### FRECCIA DOOR CABINET MODULES

The Arrow door can be used either as a single swing door or as a double swing door. Modularity also includes an external corner piece. In these images, however, we have an anthracite gray niche composition with brass handle, interrupted by a heat-treated oak open compartment with shelves and integrated lighting.

#### HANDLE INSERTED IN THE DOOR

The metal handle is inserted into the door characterized by a soft and light vertical groove in its lower section that accompanies the handle itself. In the pictures, all white version in white matt lacquer.