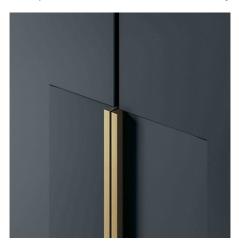

#### HANDLE INSERTED IN THE DOOR

The metal handle is inserted into the door characterized by a soft and light vertical groove in its lower section that accompanies the handle itself. In the pictures, all white version in white matt lacquer.