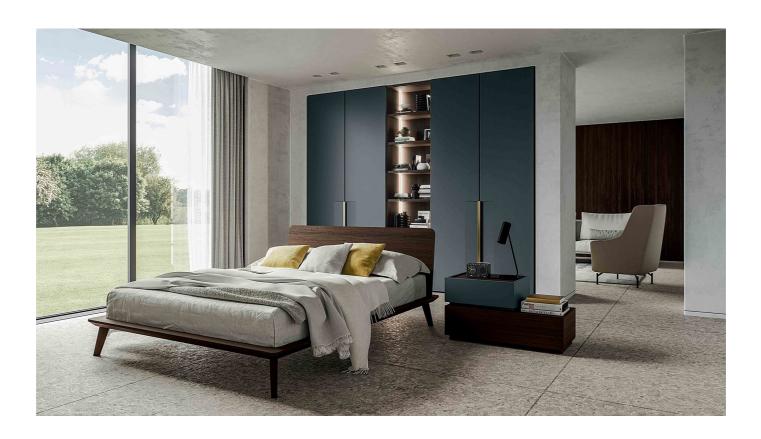

#### Wardrobes

# Freccia

A hinged door with integrated handle that is very versatile because depending on the finish you choose you can change the style of your closet, minimal, classic or contemporary with flair. Arrow always manages to impart character to the room.

#### FRECCIA DOOR CABINET MODULES

The Arrow door can be used either as a single swing door or as a double swing door. Modularity also includes an external corner piece. In these images, however, we have an anthracite gray niche composition with brass handle, interrupted by a heat-treated oak open compartment with shelves and integrated lighting.