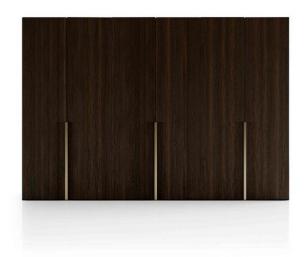

# Freccia

A hinged door with integrated handle that is very versatile because depending on the finish you choose you can change the style of your closet, minimal, classic or contemporary with flair. Arrow always manages to impart character to the room.

#### HANDLE INSERTED IN THE DOOR

The metal handle is inserted into the door characterized by a soft and light vertical groove in its lower section that accompanies the handle itself. In the pictures, all white version in white matt lacquer.