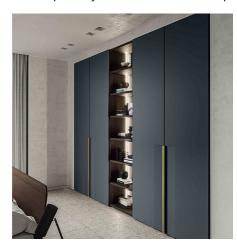

#### FRECCIA DOOR CABINET MODULES

The Arrow door can be used either as a single swing door or as a double swing door. Modularity also includes an external corner piece. In these images, however, we have an anthracite gray niche composition with brass handle, interrupted by a heat-treated oak open compartment with shelves and integrated lighting.