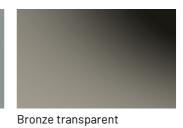

|              |
|                   |               |                  |              |
|                   |               |                  |              |
| Blu cobalto       | Oceano        | Grigio antracite | Black        |

# **UP SURFACES**

Concrete effect lacquers



# Metal effect lacquers





Piombo

Nichel



ossido ottone



ossido bronzo

Woods

## WOODS 1

Woods1



Oak visone



Oak cenere



Oak castoro



Natural oak



Oak carbone

# WOODS 2

Woods 2





Heat-treated oak

Canaletto Walnut

# Stoneware

# STONEWARE

#### Matt stoneware





Azalai nero

Jasper moka





Storm grigio

Storm nero



Senda grigio

Pacific bianco

### **Glossy stoneware**



Noir desir



Calacatta oro



Breche capraia

# Glasses

# TRASPARENT GLASSES

Trasparent glasses





# LACQUERED GLASSES

# Lacquered glasses





# Textured finishes

# **TEXTURED FINISHES**

### Textured finishes



Metals

# METALS 1

Metals 1



# **METALS 2**

Metals 2



Antiqued brass