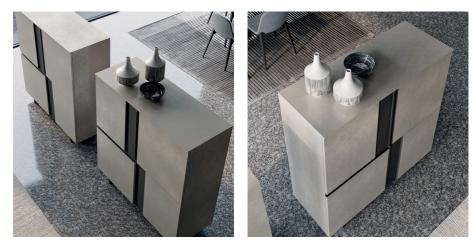

IDEBOARD

Slim Up shares the shell and rich modularity with Slim and offers two different opening systems. The groove one has a purely practical function, while the XL metal handle, in addition to serving to grip the opening, also becomes an ornament, to be enhanced even more by playing on color contrasts The sideboard version can have two, three or four doors and various dimensions in width and height, with transparent glass interior shelves.



### SLIM UP STORAGE UNIT

The Slim Up storage unit has four doors and interior glass shelves, or wood shelves upon request, and can be variously accessorized inside In the picture it is made in a metallic lacquer finish, which first requires spraying and then careful manual sanding until the desired effect, similar to brushed metal, is achieved.



# FINISHES

We invite you to look at the finishes available for each element that makes up the Slim Up sideboard or storage unit to choose a combination that suits your style.





### Metallic matt lacquers



# **GLOSSY LACQUERS**

# **Glossy lacquers**



| Fior di loto      | Giallo senape | Tortora          | Canapa       |
|-------------------|---------------|------------------|--------------|
|                   |               |                  |              |
|                   |               |                  |              |
|                   |               |                  |              |
|                   |               |                  |              |
|                   |               |                  |              |
| Rope              | Dark grey