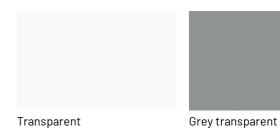

|              |
|                   |               |                  |              |
|                   |               |                  |              |
| Blu cobalto       | Oceano        | Grigio antracite | Black        |

# **UP SURFACES**

Concrete effect lacquers



# Metal effect lacquers





Piombo

Nichel



ossido ottone



ossido bronzo

Woods

## WOODS 1

Woods1



Oak visone



Oak cenere



Oak castoro



Natural oak



Oak carbone

# WOODS 2

Woods 2





Heat-treated oak

Canaletto Walnut

# Stoneware

# STONEWARE

#### Matt stoneware





Azalai nero

Jasper moka





Storm grigio

Storm nero



Senda grigio

Pacific bianco

### **Glossy stoneware**



Noir desir



Calacatta oro



Breche capraia

# Glasses

# TRASPARENT GLASSES

Trasparent glasses





# LACQUERED GLASSES

# Lacquered glasses





# Textured finishes

# **TEXTURED FINISHES**

### Textured finishes



Metals

# METALS 1

Metals 1



# **METALS 2**

Metals 2



Antiqued brass