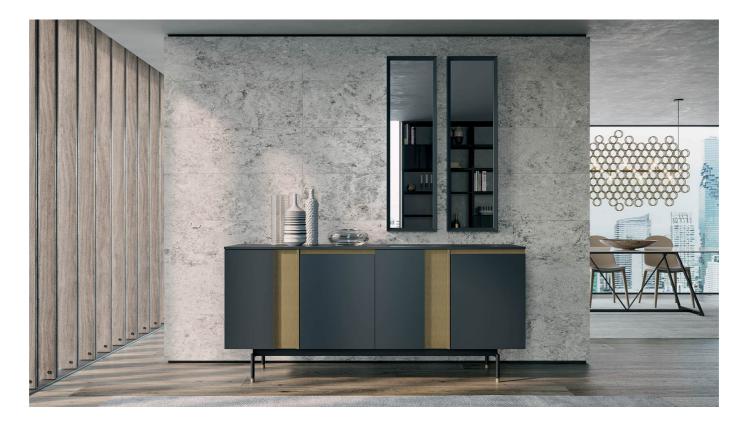

# Slim Up

This is a highly customizable sideboard with a wooden shell, wood, stoneware or metal top and doors in glass, stoneware or the various wood finishes. The opening is with a groove grip or XL handle with an important decorative effect.

### SLIM UP SIDEBOARD

Slim Up shares the shell and rich modularity with Slim and offers two different opening systems. The groove one has a purely practical function, while the XL metal handle, in addition to serving to grip the opening, also becomes an ornament, to be enhanced even more by playing on color contrasts The sideboard version can have two, three or four doors and various dimensions in width and height, with transparent glass interior shelves.

### SLIM UP STORAGE UNIT

The Slim Up storage unit has four doors and interior glass shelves, or wood shelves upon request, and can be variously accessorized inside In the picture it is made in a metallic lacquer finish, which first requires spraying and then careful manual sanding until the desired effect, similar to brushed metal, is achieved.