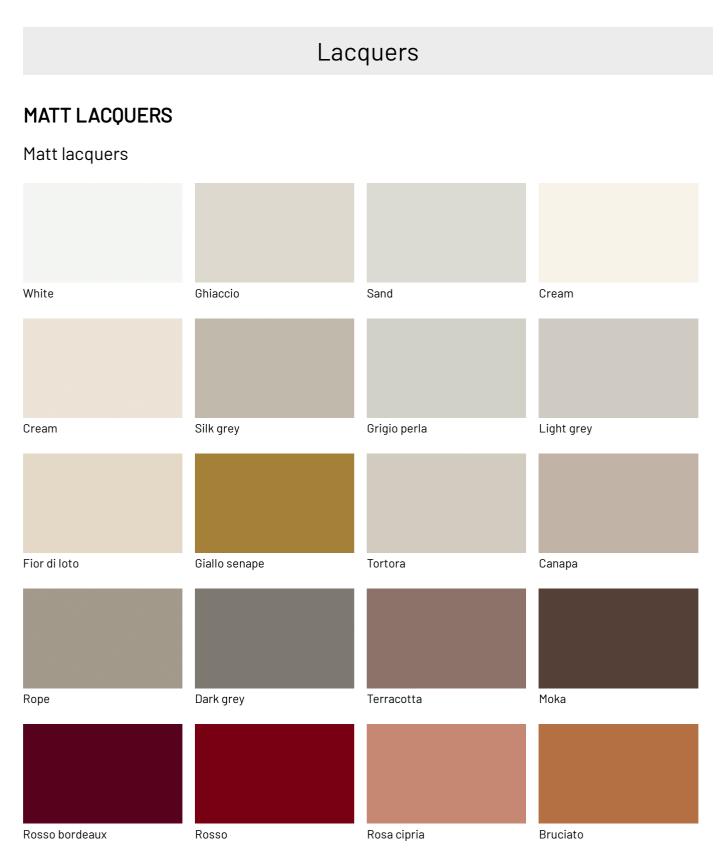

# FINISHES

We invite you to look at the finishes available for each element that makes up the Slim Up sideboard or storage unit to choose a combination that suits your style.

### Metallic matt lacquers