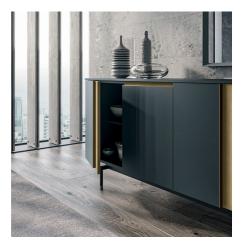

### SLIM UP SIDEBOARD

Slim Up shares the shell and rich modularity with Slim and offers two different opening systems. The groove one has a purely practical function, while the XL metal handle, in addition to serving to grip the opening, also becomes an ornament, to be enhanced even more by playing on color contrasts The sideboard version can have two, three or four doors and various dimensions in width and height, with transparent glass interior shelves.

### SLIM UP STORAGE UNIT

The Slim Up storage unit has four doors and interior glass shelves, or wood shelves upon request, and can be variously accessorized inside In the picture it is made in a metallic lacquer finish, which first requires spraying and then careful manual sanding until the desired effect, similar to brushed metal, is achieved.