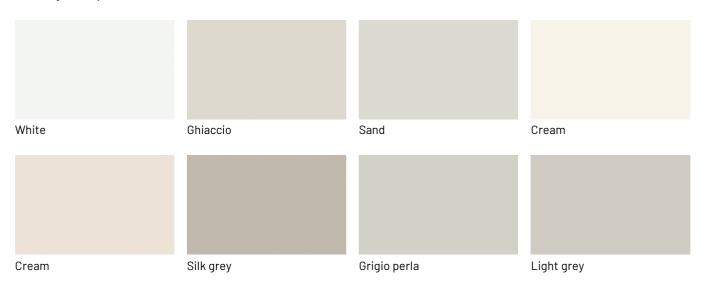

# FINISHES

We invite you to look at the finishes available for each element that makes up the Slim Up sideboard or storage unit to choose a combination that suits your style.

### Metallic matt lacquers