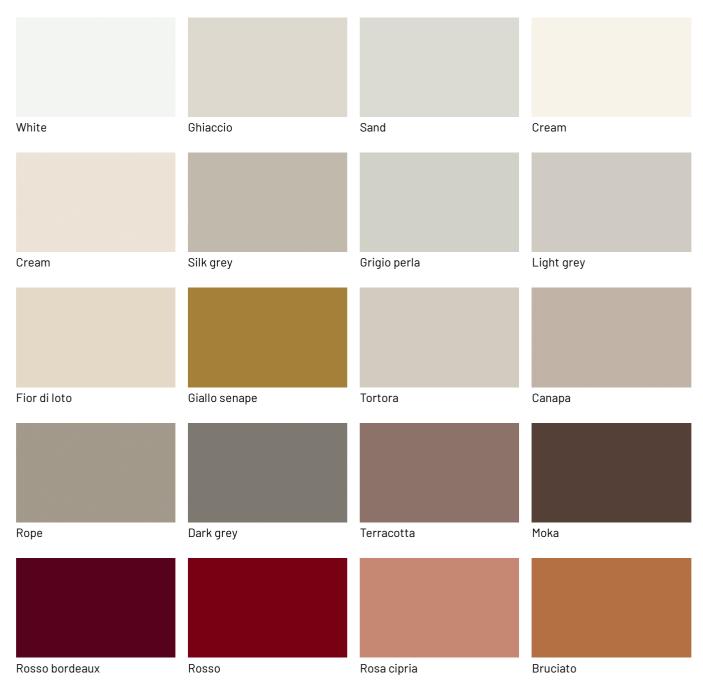

# **Glossy lacquers**

| Fior di loto      | Giallo senape | Tortora          | Canapa       |
|-------------------|---------------|------------------|--------------|
|                   |               |                  |              |
|                   |               |                  |              |
|                   |               |                  |              |
|                   |               |                  |              |
|                   |               |                  |              |
| Rope              | Dark grey     | Terracotta       | Moka         |
|                   |               |                  |              |
|                   |               |                  |              |
|                   |               |                  |              |
|                   |               |                  |              |
| Rosso bordeaux    | Rosso         | Doog giprig      | Bruciato     |
| RUSSU DUI UEAUX   | RUSSU         | Rosa cipria      | Diuciato     |
|                   |               |                  |              |
|                   |               |                  |              |
|                   |               |                  |              |
|                   |               |                  |              |
| Carta da zucchero | Grigio blu    | Verde pallido    | Verde malva  |
|                   |               |                  |              |
|                   |               |                  |              |
|                   |               |                  |              |
|                   |               |                  |              |
|                   |               |                  |              |
| Grigio aston      | Celeste       | Turchese         | Grigio Garda |
|                   |               |                  |              |
|                   |               |                  |              |
|                   |               |                  |              |
|                   |               |                  |              |
|                   |               |                  |              |
| Blu cobalto       | Oceano        | Grigio antracite | Black        |