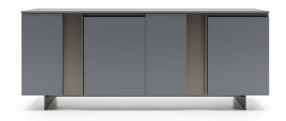

### SLIM UP SIDEBOARD

Slim Up shares the shell and rich modularity with Slim and offers two different opening systems. The groove one has a purely practical function, while the XL metal handle, in addition to serving to grip the opening, also becomes an ornament, to be enhanced even more by playing on color contrasts The sideboard version can have two, three or four doors and various dimensions in width and height, with transparent glass interior shelves.

### SLIM UP STORAGE UNIT

The Slim Up storage unit has four doors and interior glass shelves, or wood shelves upon request, and can be variously accessorized inside In the picture it is made in a metallic lacquer finish, which first requires spraying and then careful manual sanding until the desired effect, similar to brushed metal, is achieved.