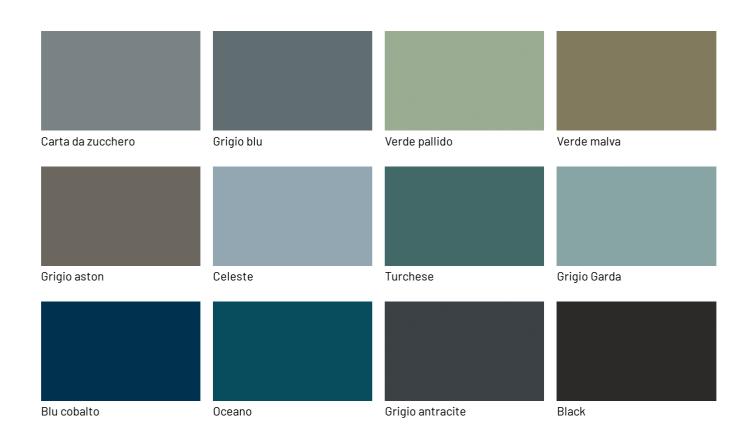

# **Glossy lacquers**

| Fior di loto      | Giallo senape | Tortora          | Canapa       |
|-------------------|---------------|------------------|--------------|
|                   |               |                  |              |
|                   |               |                  |              |
|                   |               |                  |              |
|                   |               |                  |              |
|                   |               |                  |              |
| Rope              | Dark grey     | Terracotta       | Moka         |
|                   |               |                  |              |
|                   |               |                  |              |
|                   |               |                  |              |
|                   |               |                  |              |
| Rosso bordeaux    | Rosso         | Doog giprig      | Bruciato     |
| RUSSU DUI UEAUX   | RUSSU         | Rosa cipria      | Diuciato     |
|                   |               |                  |              |
|                   |               |                  |              |
|                   |               |                  |              |
|                   |               |                  |              |
| Carta da zucchero | Grigio blu    | Verde pallido    | Verde malva  |
|                   |               |                  |              |
|                   |               |                  |              |
|                   |               |                  |              |
|                   |               |                  |              |
|                   |               |                  |              |
| Grigio aston      | Celeste       | Turchese         | Grigio Garda |
|                   |               |                  |              |
|                   |               |                  |              |
|                   |               |                  |              |
|                   |               |                  |              |
|                   |               |                  |              |
| Blu cobalto       | Oceano        | Grigio antracite | Black        |