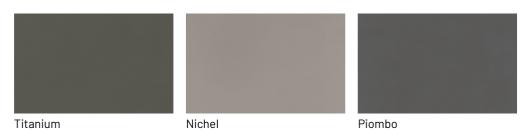

p the opening, also becomes an ornament, to be enhanced even more by playing on color contrasts The sideboard version can have two, three or four doors and various dimensions in width and height, with transparent glass interior shelves.



### SLIM UP STORAGE UNIT

The Slim Up storage unit has four doors and interior glass shelves, or wood shelves upon request, and can be variously accessorized inside In the picture it is made in a metallic lacquer finish, which first requires spraying and then careful manual sanding until the desired effect, similar to brushed metal, is achieved.



# FINISHES

We invite you to look at the finishes available for each element that makes up the Slim Up sideboard or storage unit to choose a combination that suits your style.





### Metallic matt lacquers



# **GLOSSY LACQUERS**

# **Glossy lacquers**



| Fior di loto      | Giallo senape | Tortora          | Canapa       |
|-------------------|---------------|------------------|--------------|
|                   |               |                  |              |
|                   |               |                  |              |
|                   |               |                  |              |
|                   |               |                  |              |
|                   |               |                  |              |
| Rope              | Dark grey     | Terracotta       | Moka         |
|                   |               |                  |              |
|                   |               |                  |              |
|                   |