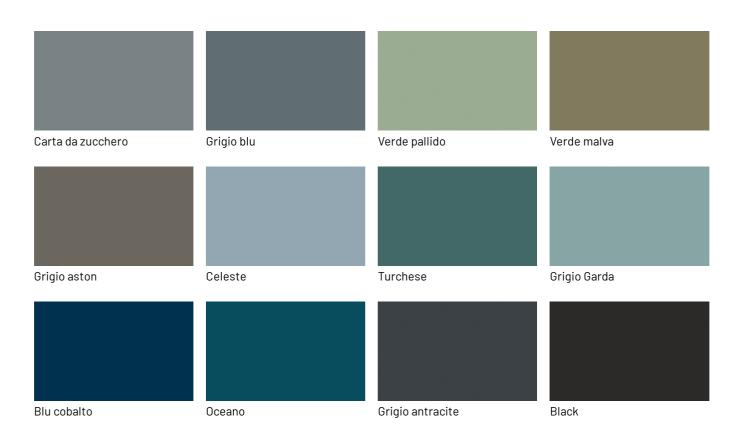

# **GLOSSY LACQUERS**

# **Glossy lacquers**

| Fior di loto      | Giallo senape | Tortora          | Canapa       |
|-------------------|---------------|------------------|--------------|
|                   |               |                  |              |
|                   |               |                  |              |
|                   |               |                  |              |
|                   |               |                  |              |
|                   |               |                  |              |
| Rope              | Dark grey     | Terracotta       | Moka         |
|                   |               |                  |              |
|                   |               |                  |              |
|                   |               |                  |              |
|                   |               |                  |              |
| Rosso bordeaux    | Rosso         | Doog giprig      | Bruciato     |
| RUSSU DUI UEAUX   | RUSSU         | Rosa cipria      | Diuciato     |
|                   |               |                  |              |
|                   |               |                  |              |
|                   |               |                  |              |
|                   |               |                  |              |
| Carta da zucchero | Grigio blu    | Verde pallido    | Verde malva  |
|                   |               |                  |              |
|                   |               |                  |              |
|                   |               |                  |              |
|                   |               |                  |              |
|                   |               |                  |              |
| Grigio aston      | Celeste       | Turchese         | Grigio Garda |
|                   |               |                  |              |
|                   |               |                  |              |
|                   |               |                  |              |
|                   |               |                  |              |
|                   |               |                  |              |
| Blu cobalto       | Oceano        | Grigio antracite | Black        |