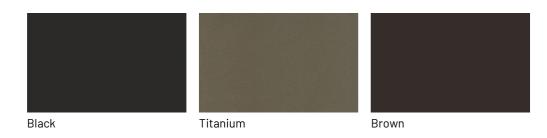

## Metals

#### **METALS 1**

Metals 1

## **METALS 2**

### Metals 2

Antiqued brass