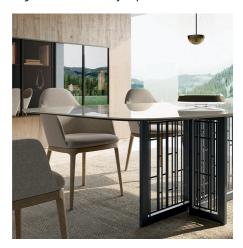

# Mastertable

This is a table with a central metal base composed of a pronounced profile and subtle inner workings. The fixed countertop is available in different materials.

#### METAL BASE

The central base of the Mastertable table is made of metal, actually composed of two independent legs, two L-shaped elements arranged in such a way as to always allow comfortable seating and facilitate movement. The two legs are formed by a prominent frame and subtle inner workings to recall the structure of oriental screens.

#### THIN TOP

Mastertable is a table with a slim top that well balances the importance of the base. The shape is rectangular with rounded, almost oval corners, available in different materials and finishes.