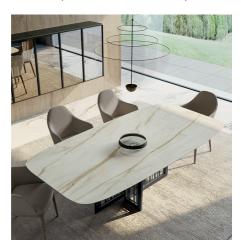

# Mastertable

This is a table with a central metal base composed of a pronounced profile and subtle inner workings. The fixed countertop is available in different materials.

#### METAL BASE

The central base of the Mastertable table is made of metal, actually composed of two independent legs, two L-shaped elements arranged in such a way as to always allow comfortable seating and facilitate movement. The two legs are formed by a prominent frame and subtle inner workings to recall the structure of oriental screens.

#### THIN TOP

Mastertable is a table with a slim top that well balances the importance of the base. The shape is rectangular with rounded, almost oval corners, available in different materials and finishes.