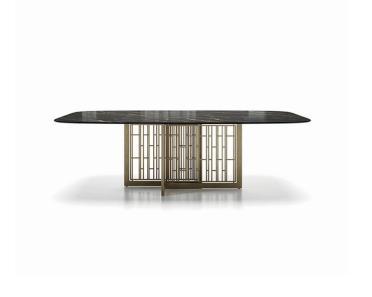

# Mastertable

This is a table with a central metal base composed of a pronounced profile and subtle inner workings. The fixed countertop is available in different materials.

#### METAL BASE

The central base of the Mastertable table is made of metal, actually composed of two independent legs, two L-shaped elements arranged in such a way as to always allow comfortable seating and facilitate movement. The two legs are formed by a prominent frame and subtle inner workings to recall the structure of oriental screens.

#### THIN TOP

Mastertable is a table with a slim top that well balances the importance of the base. The shape is rectangular with rounded, almost oval corners, available in different materials and finishes.