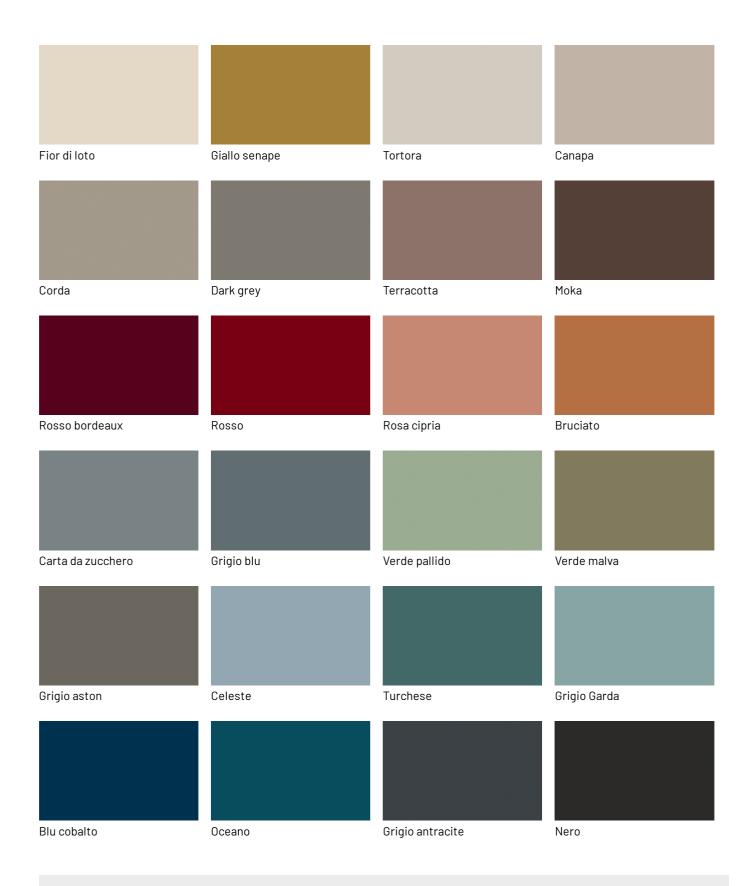

## **FINISHES**

The Mastertable table can be customized with various finishes for the wooden, lacquered glass or Stoneware top and also for the metal base.

## Lacquers

### MATT LACQUERS

## Matt lacquers