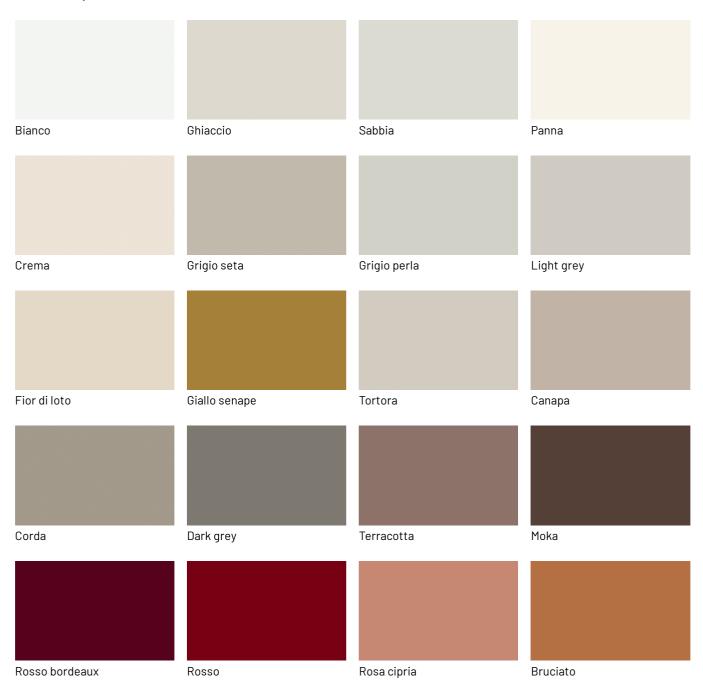

## **FINISHES**

The Mastertable table can be customized with various finishes for the wooden, lacquered glass or Stoneware top and also for the metal base.

## Lacquers

### MATT LACQUERS

## Matt lacquers

### Metallic matt lacquers