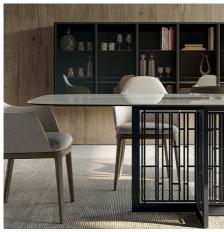

# Mastertable

This is a table with a central metal base composed of a pronounced profile and subtle inner workings. The fixed countertop is available in different materials.

#### METAL BASE

The central base of the Mastertable table is made of metal, actually composed of two independent legs, two L-shaped elements arranged in such a way as to always allow comfortable seating and facilitate movement. The two legs are formed by a prominent frame and subtle inner workings to recall the structure of oriental screens.

#### MASTERTABLE AND WENDY

The oval shape of Mastertable's top makes it easy to pair with softly shaped chairs. Not to be underestimated, however, is the combination with a traditional seat in a linear style such as the Wendy chair.