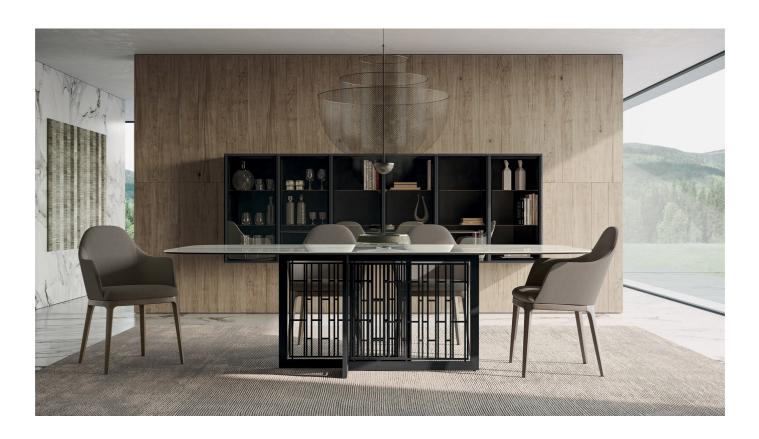

# Mastertable

This is a table with a central metal base composed of a pronounced profile and subtle inner workings. The fixed countertop is available in different materials.

#### METAL BASE

The central base of the Mastertable table is made of metal, actually composed of two independent legs, two L-shaped elements arranged in such a way as to always allow comfortable seating and facilitate movement. The two legs are formed by a prominent frame and subtle inner workings to recall the structure of oriental screens.

#### THIN TOP

Mastertable is a table with a slim top that well balances the importance of the base. The shape is rectangular with rounded, almost oval corners, available in different materials and finishes.

#### MASTERTABLE AND WENDY

The oval shape of Mastertable's top makes it easy to pair with softly shaped chairs. Not to be underestimated, however, is the combination with a traditional seat in a linear style such as the Wendy chair.