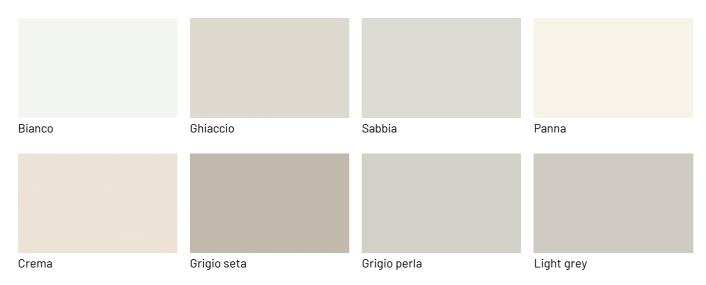

## **FINISHES**

The Mastertable table can be customized with various finishes for the wooden, lacquered glass or Stoneware top and also for the metal base.

## Lacquers

### MATT LACQUERS

## Matt lacquers