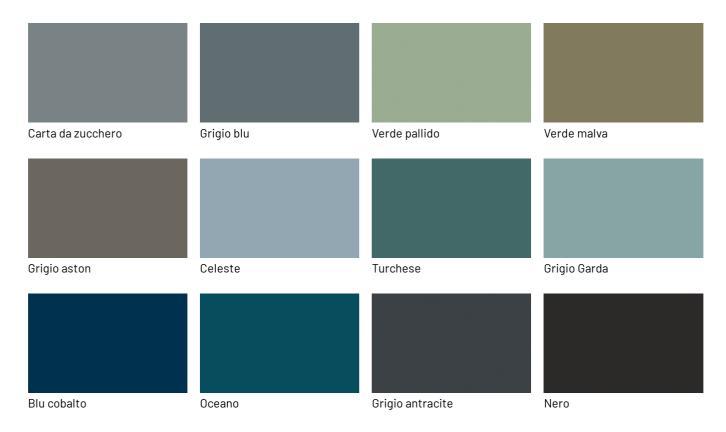

## **FINISHES**

The Mastertable table can be customized with various finishes for the wooden, lacquered glass or Stoneware top and also for the metal base.

## Lacquers

### MATT LACQUERS

## Matt lacquers

### Metallic matt lacquers