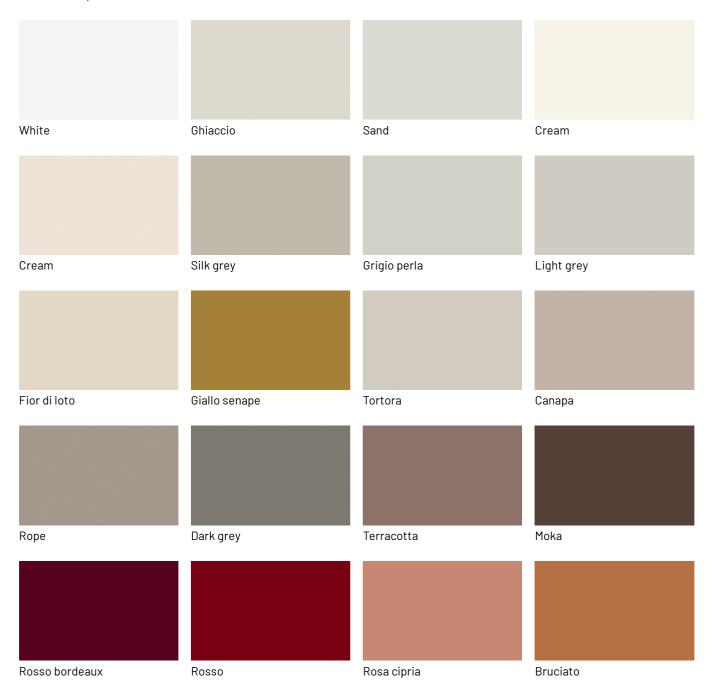

## **FINISHES**

Think about your needs for the Code sideboard or storage unit and unleash your imagination: there are many finishes in the Dall'Agnese wood range. Discover them here.

## Lacquers

### MATT LACQUERS

## Matt lacquers