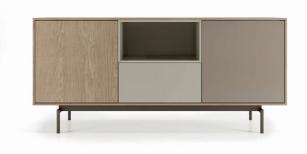

#### MODERN DESIGN SIDEBOARD

Code, sideboard or storage unit, is a real system of elements to customize with modern design. It is made of closed compartments with one or two doors with push-pull opening, open compartments and drawers It consists of an outer shell inside which the desired modules are inserted. The base is then added, which is available in three different versions: the Lama structure, the Tube structure and the feet.

#### **CODE STORAGE UNIT**

The Code storage unit rests on one of three available bases and is modular with open elements, drawers or elements closed by one or two doors with push-pull opening. Drawers and elements with doors have fronts in avana textured finish or, upon request, in matt lacquers.