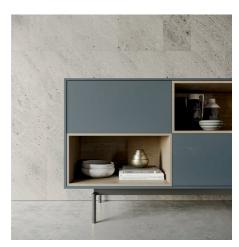

#### MODERN DESIGN SIDEBOARD

Code, sideboard or storage unit, is a real system of elements to customize with modern design. It is made of closed compartments with one or two doors with push-pull opening, open compartments and drawers It consists of an outer shell inside which the desired modules are inserted. The base is then added, which is available in three different versions: the Lama structure, the Tube structure and the feet.

#### **CODE STORAGE UNIT**

The Code storage unit rests on one of three available bases and is modular with open elements, drawers or elements closed by one or two doors with push-pull opening. Drawers and elements with doors have fronts in avana textured finish or, upon request, in matt lacquers.