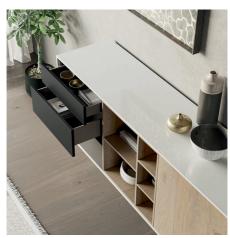

#### MODERN DESIGN SIDEBOARD

Code, sideboard or storage unit, is a real system of elements to customize with modern design. It is made of closed compartments with one or two doors with push-pull opening, open compartments and drawers It consists of an outer shell inside which the desired modules are inserted. The base is then added, which is available in three different versions: the Lama structure, the Tube structure and the feet.

#### **CODE STORAGE UNIT**

The Code storage unit rests on one of three available bases and is modular with open elements, drawers or elements closed by one or two doors with push-pull opening. Drawers and elements with doors have fronts in avana textured finish or, upon request, in matt lacquers.