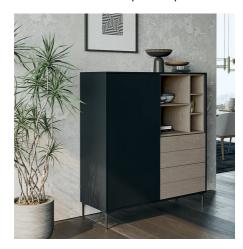

#### **CODE STORAGE UNIT**

The Code storage unit rests on one of three available bases and is modular with open elements, drawers or elements closed by one or two doors with push-pull opening. Drawers and elements with doors have fronts in avana textured finish or, upon request, in matt lacquers.