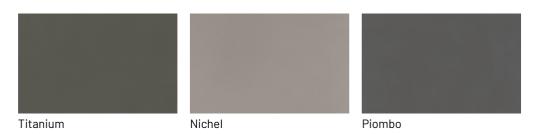

at of the storage version, in all Dall'Agnese wood finishes. High-impact and always different are the minimal colored sideboards, for example with bright contrasts, such as charcoal oak wood and mustard yellow glossy lacquer.



#### **CODE STORAGE UNIT**

The Code storage unit rests on one of three available bases and is modular with open elements, drawers or elements closed by one or two doors with push-pull opening. Drawers and elements with doors have fronts in avana textured finish or, upon request, in matt lacquers.





## **FINISHES**

Think about your needs for the Code sideboard or storage unit and unleash your imagination: there are many finishes in the Dall'Agnese wood range. Discover them here.

## Lacquers

### MATT LACQUERS

## Matt lacquers





### Metallic matt lacquers



## **GLOSSY LACQUERS**

## Glossy lacquers





### **UP SURFACES**

Concrete lacquered effects





Clay





Pearl

Grafite

Lava

## Metal effect lacquers









Titanium



ossido bronzo

Essences

### **WOODS 1**

#### Woods 1









Oak visone

Oak cenere

Oak castoro

Natural oak



Oak carbone

## **WOODS 2**

#### Woods 2





Heat - treated oak

Canaletto Walnut

## Textured finishes

### **TEXTURED FINISHES**

#### Textured finishes









Avana

Oak carbone

Heat - treated oak

pietra piasentina

## Metals

#### **METALS 1**

#### Metals 1







Black

Titanium

Brown

### **METALS 2**

#### Metals 2



Antiqued brass