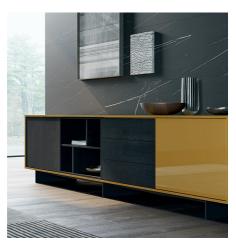

#### MINIMAL COLOURED SIDEBOARD

You can choose the minimal style of the Code sideboard, as well as that of the storage version, in all Dall'Agnese wood finishes. High-impact and always different are the minimal colored sideboards, for example with bright contrasts, such as charcoal oak wood and mustard yellow glossy lacquer.

#### **CODE STORAGE UNIT**

The Code storage unit rests on one of three available bases and is modular with open elements, drawers or elements closed by one or two doors with push-pull opening. Drawers and elements with doors have fronts in avana textured finish or, upon request, in matt lacquers.