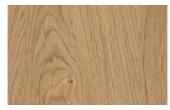

ORAGE UNIT**

The Code storage unit rests on one of three available bases and is modular with open elements, drawers or elements closed by one or two doors with push-pull opening. Drawers and elements with doors have fronts in avana textured finish or, upon request, in matt lacquers.





## **FINISHES**

Think about your needs for the Code sideboard or storage unit and unleash your imagination: there are many finishes in the Dall'Agnese wood range. Discover them here.

## Lacquers

### MATT LACQUERS

## Matt lacquers





### Metallic matt lacquers



## **GLOSSY LACQUERS**

## Glossy lacquers





### **UP SURFACES**

Concrete lacquered effects





Clay





Pearl

Grafite

Lava

## Metal effect lacquers









Titanium



ossido bronzo

Essences

### **WOODS 1**

#### Woods 1









Oak visone

Oak cenere

Oak castoro

Natural oak



Oak carbone

## **WOODS 2**

#### Woods 2





Heat - treated oak

Canaletto Walnut

## Textured finishes

### **TEXTURED FINISHES**

#### Textured finishes









Avana

Oak carbone

Heat - treated oak

pietra piasentina

## Metals

#### **METALS 1**

#### Metals 1







Black

Titanium

Brown

### **METALS 2**

#### Metals 2



Antiqued brass