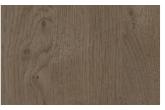

STORAGE UNIT**

The Code storage unit rests on one of three available bases and is modular with open elements, drawers or elements closed by one or two doors with push-pull opening. Drawers and elements with doors have fronts in avana textured finish or, upon request, in matt lacquers.





## **FINISHES**

Think about your needs for the Code sideboard or storage unit and unleash your imagination: there are many finishes in the Dall'Agnese wood range. Discover them here.

## Lacquers

### MATT LACQUERS

## Matt lacquers





### Metallic matt lacquers



## **GLOSSY LACQUERS**

## Glossy lacquers





### **UP SURFACES**

Concrete lacquered effects





Clay





Pearl

Grafite

Lava

## Metal effect lacquers









Titanium



ossido bronzo

Essences

### **WOODS 1**

#### Woods 1









Oak visone

Oak cenere

Oak castoro

Natural oak



Oak carbone

## **WOODS 2**

#### Woods 2





Heat - treated oak

Canaletto Walnut

## Textured finishes

### **TEXTURED FINISHES**

#### Textured finishes









Avana

Oak carbone

Heat - treated oak

pietra piasentina

## Metals

#### **METALS 1**

#### Metals 1







Black

Titanium

Brown

### **METALS 2**

#### Metals 2



Antiqued brass