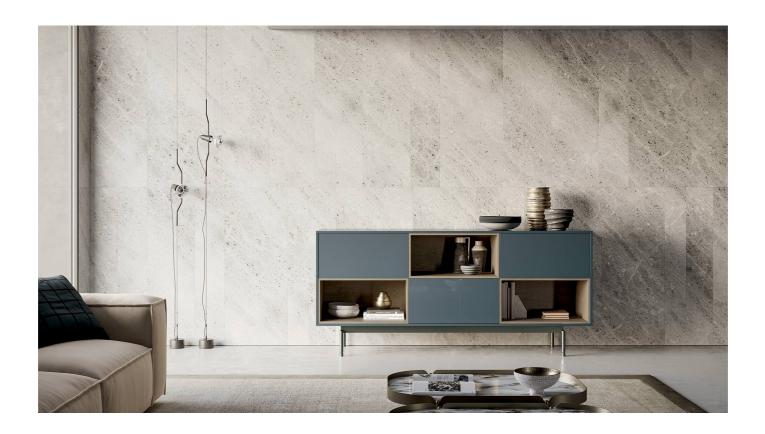

#### MODERN DESIGN SIDEBOARD

Code, sideboard or storage unit, is a real system of elements to customize with modern design. It is made of closed compartments with one or two doors with push-pull opening, open compartments and drawers It consists of an outer shell inside which the desired modules are inserted. The base is then added, which is available in three different versions: the Lama structure, the Tube structure and the feet.

#### **CODE STORAGE UNIT**

The Code storage unit rests on one of three available bases and is modular with open elements, drawers or elements closed by one or two doors with push-pull opening. Drawers and elements with doors have fronts in avana textured finish or, upon request, in matt lacquers.