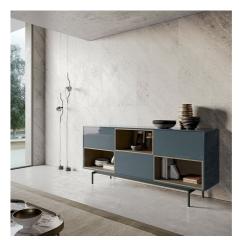

#### MODERN DESIGN SIDEBOARD

Code, sideboard or storage unit, is a real system of elements to customize with modern design. It is made of closed compartments with one or two doors with push-pull opening, open compartments and drawers It consists of an outer shell inside which the desired modules are inserted. The base is then added, which is available in three different versions: the Lama structure, the Tube structure and the feet.

#### MINIMAL COLOURED SIDEBOARD

You can choose the minimal style of the Code sideboard, as well as that of the storage version, in all Dall'Agnese wood finishes. High-impact and always different are the minimal colored sideboards, for example with bright contrasts, such as charcoal oak wood and mustard yellow glossy lacquer.