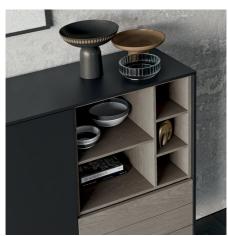

#### **CODE STORAGE UNIT**

The Code storage unit rests on one of three available bases and is modular with open elements, drawers or elements closed by one or two doors with push-pull opening. Drawers and elements with doors have fronts in avana textured finish or, upon request, in matt lacquers.