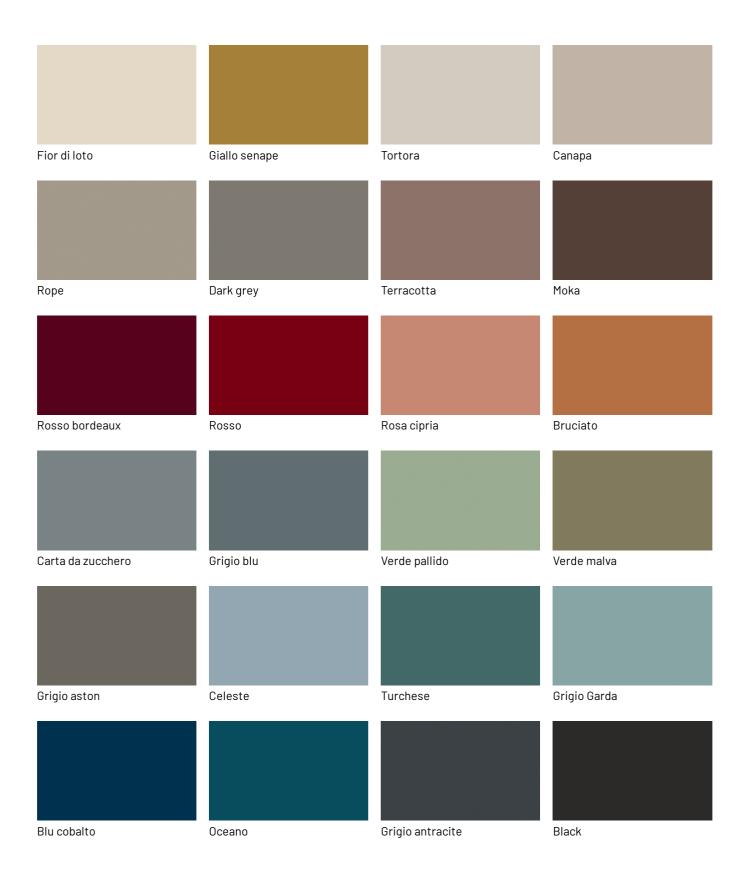

## **FINISHES**

Think about your needs for the Code sideboard or storage unit and unleash your imagination: there are many finishes in the Dall'Agnese wood range. Discover them here.

## Lacquers

### MATT LACQUERS

## Matt lacquers

### Metallic matt lacquers

## **GLOSSY LACQUERS**

## Glossy lacquers