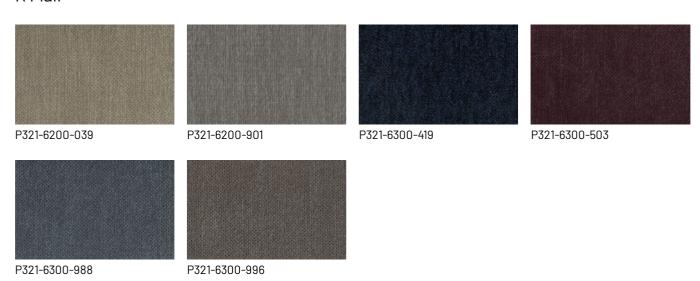

as in the picture that combines faux leather in front and woven faux leather in the back of the backrest.





#### WENDY CHAIR

The Wendy chair is elegant in its traditional line and sleek with its generous backrest. It features square and rigorous shapes, ideal for those who love rationality, perfect even in the smallest environments.





### **FINISHES**

See what finishes are available for Wendy, the same for both chair and armchair, and imagine the perfect version to furnish your space.

### Woods

#### **WOODS 1**

#### Woods 1





Oak cenere



Oak castoro



Natural oak



Oak carbone

#### **WOODS 2**

#### Woods 2







Canaletto walnut

### **Fabrics**

#### **BASIC**

X370







### Divina





### **START**

### Scoop



## Stropiccio





30

### Nodone



#### R Flair



### **EXTRA**

#### Anice



3 2



### Lovely



#### Cosme







### LIGHT

### Lima





### Mimì



### Memphis



### **SUPER**

### Hylemt





# Leathers

### **K LEATHERS**

Leather



### **W LEATHERS**

#### Nabuk



# Ecoleathers

### **EXTRA ECO-LEATHERS**

### Vintage eco-leather