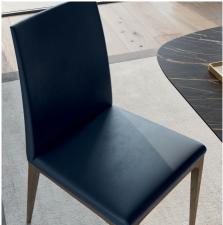

#### WENDY CHAIR

The Wendy chair is elegant in its traditional line and sleek with its generous backrest. It features square and rigorous shapes, ideal for those who love rationality, perfect even in the smallest environments.