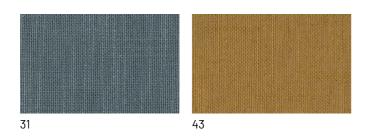

the backrest.





#### WENDY CHAIR

The Wendy chair is elegant in its traditional line and sleek with its generous backrest. It features square and rigorous shapes, ideal for those who love rationality, perfect even in the smallest environments.





### **FINISHES**

See what finishes are available for Wendy, the same for both chair and armchair, and imagine the perfect version to furnish your space.

### Woods

#### **WOODS 1**

#### Woods 1





Oak cenere



Oak castoro



Natural oak



Oak carbone

#### **WOODS 2**

#### Woods 2







Canaletto walnut

### **Fabrics**

#### **BASIC**

X370







### Divina





### **START**

### Scoop



## Stropiccio





30

### Nodone



#### R Flair



### **EXTRA**

#### Anice



3 2



### Lovely



#### Cosme







### LIGHT

### Lima





### Mimì



### Memphis



### **SUPER**

### Hylemt





# Leathers

### **K LEATHERS**

Leather



### **W LEATHERS**

#### Nabuk



# Ecoleathers

### **EXTRA ECO-LEATHERS**

### Vintage eco-leather