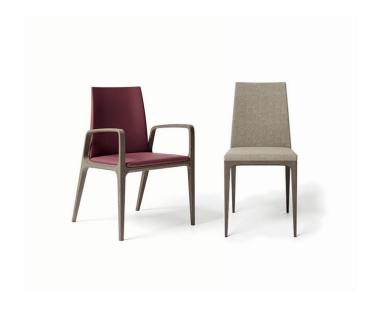

# Wendy

Wendy is both an indestructible chair and armchair. It has a wooden frame with the special feature that the inner core of the backrest is made of steel, then well padded to make it comfortable and upholstered in fabric, leather or faux leather.

#### WENDY ARMCHAIR

The Wendy armchair with armrests undergoes a hand-crafting of lateral tilting of the edge of the armrest. It is thanks to such intervention that the latter appears to be formed by a continuous piece of wood, hollowed out The wide, comfortable seat gives considerable support to the back and leaves much freedom for aesthetics. A different front and back option is also available, as in the picture that combines faux leather in front and woven faux leather in the back of the backrest.

#### WENDY CHAIR

The Wendy chair is elegant in its traditional line and sleek with its generous backrest. It features square and rigorous shapes, ideal for those who love rationality, perfect even in the smallest environments.