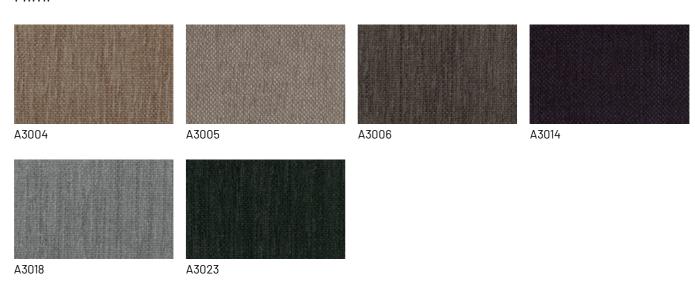

.





#### WENDY CHAIR

The Wendy chair is elegant in its traditional line and sleek with its generous backrest. It features square and rigorous shapes, ideal for those who love rationality, perfect even in the smallest environments.





### **FINISHES**

See what finishes are available for Wendy, the same for both chair and armchair, and imagine the perfect version to furnish your space.

### Woods

#### **WOODS 1**

#### Woods 1





Oak cenere



Oak castoro



Natural oak



Oak carbone

#### **WOODS 2**

#### Woods 2







Canaletto walnut

### **Fabrics**

#### **BASIC**

X370







### Divina





### **START**

### Scoop



## Stropiccio





30

### Nodone



#### R Flair



### **EXTRA**

#### Anice



3 2



### Lovely



#### Cosme







### LIGHT

### Lima





### Mimì



### Memphis



### **SUPER**

### Hylemt





# Leathers

### **K LEATHERS**

Leather



### **W LEATHERS**

#### Nabuk



# Ecoleathers

### **EXTRA ECO-LEATHERS**

### Vintage eco-leather