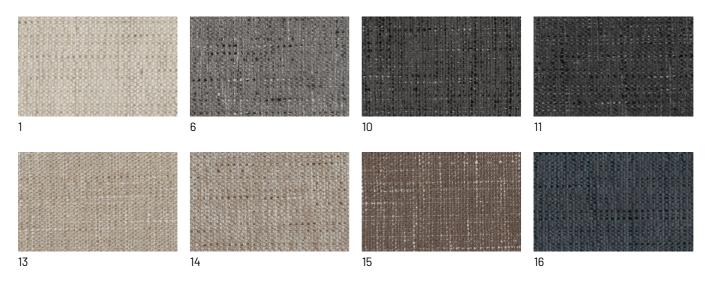

### **Fabrics**

#### **BASIC**

X370

### Divina

### **START**

### Scoop

## Stropiccio

30

### Nodone

#### R Flair

### **EXTRA**

#### Anice

3 2

### Lovely

#### Cosme

### LIGHT

### Lima

### Mimì

### Memphis

### **SUPER**

### Hylemt