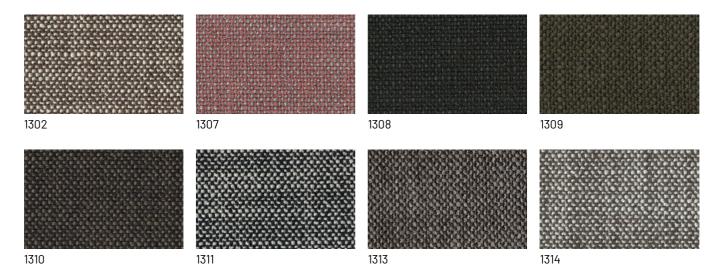

also available, as in the picture that combines faux leather in front and woven faux leather in the back of the backrest.





#### WENDY CHAIR

The Wendy chair is elegant in its traditional line and sleek with its generous backrest. It features square and rigorous shapes, ideal for those who love rationality, perfect even in the smallest environments.





### **FINISHES**

See what finishes are available for Wendy, the same for both chair and armchair, and imagine the perfect version to furnish your space.

### Woods

#### **WOODS 1**

#### Woods 1





Oak cenere



Oak castoro



Natural oak



Oak carbone

#### **WOODS 2**

#### Woods 2







Canaletto walnut

### **Fabrics**

#### **BASIC**

X370







### Divina





### **START**

### Scoop



## Stropiccio





30

### Nodone



#### R Flair



### **EXTRA**

#### Anice



3 2



### Lovely



#### Cosme







### LIGHT

### Lima





### Mimì



### Memphis



### **SUPER**

### Hylemt





# Leathers

### **K LEATHERS**

Leather



### **W LEATHERS**

#### Nabuk



# Ecoleathers

### **EXTRA ECO-LEATHERS**

### Vintage eco-leather