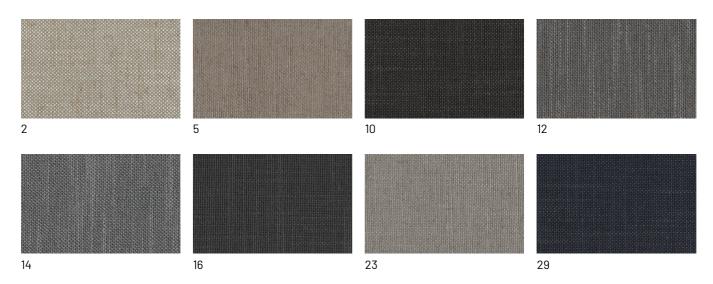

f the backrest.





#### WENDY CHAIR

The Wendy chair is elegant in its traditional line and sleek with its generous backrest. It features square and rigorous shapes, ideal for those who love rationality, perfect even in the smallest environments.





### **FINISHES**

See what finishes are available for Wendy, the same for both chair and armchair, and imagine the perfect version to furnish your space.

### Woods

#### **WOODS 1**

#### Woods 1





Oak cenere



Oak castoro



Natural oak



Oak carbone

#### **WOODS 2**

#### Woods 2







Canaletto walnut

### **Fabrics**

#### **BASIC**

X370







### Divina





### **START**

### Scoop



## Stropiccio





30

### Nodone



#### R Flair



### **EXTRA**

#### Anice



3 2



### Lovely



#### Cosme







### LIGHT

### Lima





### Mimì



### Memphis



### **SUPER**

### Hylemt





# Leathers

### **K LEATHERS**

Leather



### **W LEATHERS**

#### Nabuk



# Ecoleathers

### **EXTRA ECO-LEATHERS**

### Vintage eco-leather