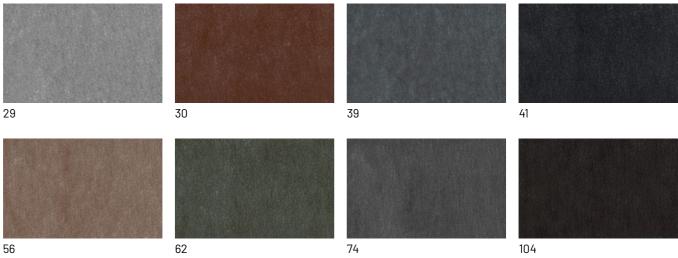

x leather in the back of the backrest.





#### WENDY CHAIR

The Wendy chair is elegant in its traditional line and sleek with its generous backrest. It features square and rigorous shapes, ideal for those who love rationality, perfect even in the smallest environments.





### **FINISHES**

See what finishes are available for Wendy, the same for both chair and armchair, and imagine the perfect version to furnish your space.

### Woods

#### **WOODS 1**

#### Woods 1





Oak cenere



Oak castoro



Natural oak



Oak carbone

#### **WOODS 2**

#### Woods 2







Canaletto walnut

### **Fabrics**

#### **BASIC**

X370







### Divina





### **START**

### Scoop



## Stropiccio





30

### Nodone



#### R Flair



### **EXTRA**

#### Anice



3 2



### Lovely



#### Cosme







### LIGHT

### Lima





### Mimì



### Memphis



### **SUPER**

### Hylemt





# Leathers

### **K LEATHERS**

Leather



### **W LEATHERS**

#### Nabuk



# Ecoleathers

### **EXTRA ECO-LEATHERS**

### Vintage eco-leather