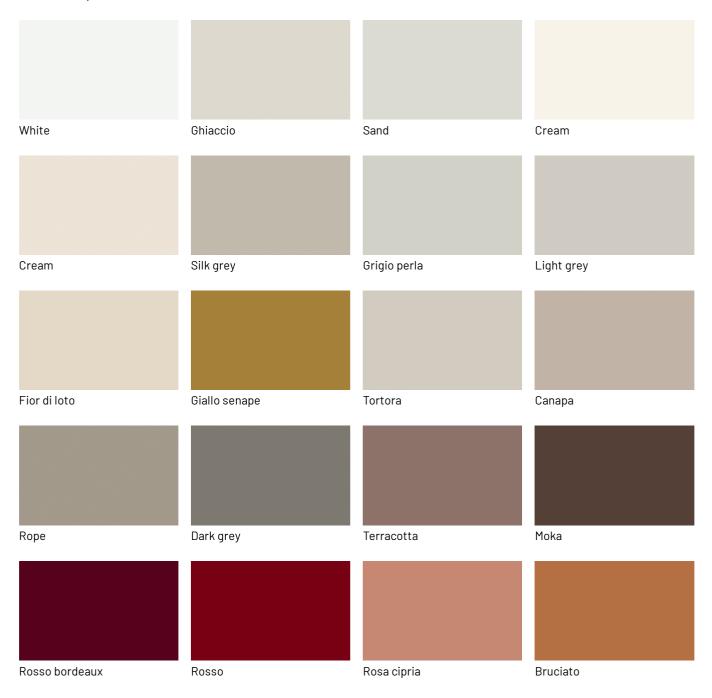

in view.



#### SIDEBOARD WITH TWO OR THREE DOORS

The Supernova wooden sideboard, with wood or stoneware top, can have two or three doors. It has a top-socket door opening, wooden shelves and interior in avana textured finish (or matt lacquer on request) and back in the same finish as the exterior. It is therefore also perfect in the center of the room.





#### SIDEBOARD WITH METAL FRAME AND BASE

The metal rod frame soars to the top of the sideboard and descends continuously to the base, a feature of the entire Supernova collection, designed by Signorotto+Partners.



# **FINISHES**

Choose now for your Supernova sideboard the finishes of metal, stoneware, essences, gloss and matte lacquers and special finishes, metal or cement effect.

# Lacquers

### MATT LACQUERS

# Matt lacquers





### Metallic matt lacquers



# **GLOSSY LACQUERS**

# Glossy lacquers





### **UP SURFACES**

Concrete effect lacquers







Pearl

Graphite

Lava

# Metal effect lacquers









Titanium

Piombo

Clay

Nichel

ossido ottone



ossido bronzo

# Woods

### **WOODS 1**

#### Woods 1









Oak visone

Oak cenere

Oak castoro

Natural oak



Oak carbone

# **WOODS 2**

#### Woods 2





Heat-treated oak

Canaletto Walnut

# Stoneware

### **STONEWARE**

#### Matt stoneware









Azalai nero

Jasper moka

Storm grigio

Storm nero





Senda grigio

Pacific bianco

# Glossy stoneware







Noir desir

Calacatta oro

Breche capraia

# Textured finishes

### **TEXTURED FINISHES**

Textured finishes









Oak carbone

Heat-treated oak

pietra piasentina

# Metals

# **METALS 1**