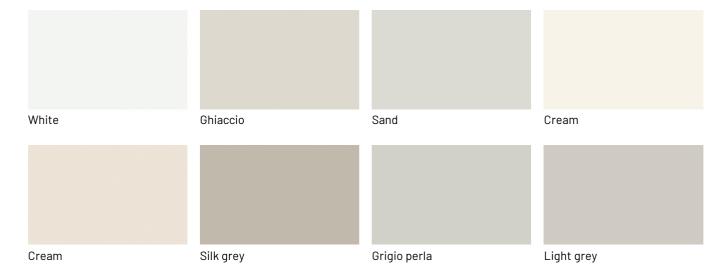

eboard, with wood or stoneware top, can have two or three doors. It has a top-socket door opening, wooden shelves and interior in avana textured finish (or matt lacquer on request) and back in the same finish as the exterior. It is therefore also perfect in the center of the room.





#### SIDEBOARD WITH METAL FRAME AND BASE

The metal rod frame soars to the top of the sideboard and descends continuously to the base, a feature of the entire Supernova collection, designed by Signorotto+Partners.



# **FINISHES**

Choose now for your Supernova sideboard the finishes of metal, stoneware, essences, gloss and matte lacquers and special finishes, metal or cement effect.

# Lacquers

### MATT LACQUERS

# Matt lacquers





### Metallic matt lacquers



# **GLOSSY LACQUERS**

# Glossy lacquers





### **UP SURFACES**

Concrete effect lacquers







Pearl

Graphite

Lava

# Metal effect lacquers









Titanium

Piombo

Clay

Nichel

ossido ottone



ossido bronzo

# Woods

### **WOODS 1**

#### Woods 1









Oak visone

Oak cenere

Oak castoro

Natural oak



Oak carbone

# **WOODS 2**

#### Woods 2





Heat-treated oak

Canaletto Walnut

# Stoneware

### **STONEWARE**

#### Matt stoneware









Azalai nero

Jasper moka

Storm grigio

Storm nero





Senda grigio

Pacific bianco

# Glossy stoneware







Noir desir

Calacatta oro

Breche capraia

# Textured finishes

### **TEXTURED FINISHES**

Textured finishes









Oak carbone

Heat-treated oak

pietra piasentina

# Metals

# **METALS 1**

#### Metals 1







Black

Titanium

Brown

### **METALS 2**

#### Metals