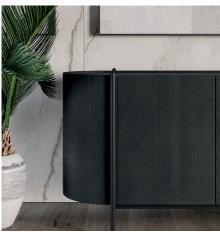

#### SIDEBOARD WITH METAL FRAME AND BASE

The metal rod frame soars to the top of the sideboard and descends continuously to the base, a feature of the entire Supernova collection, designed by Signorotto+Partners.