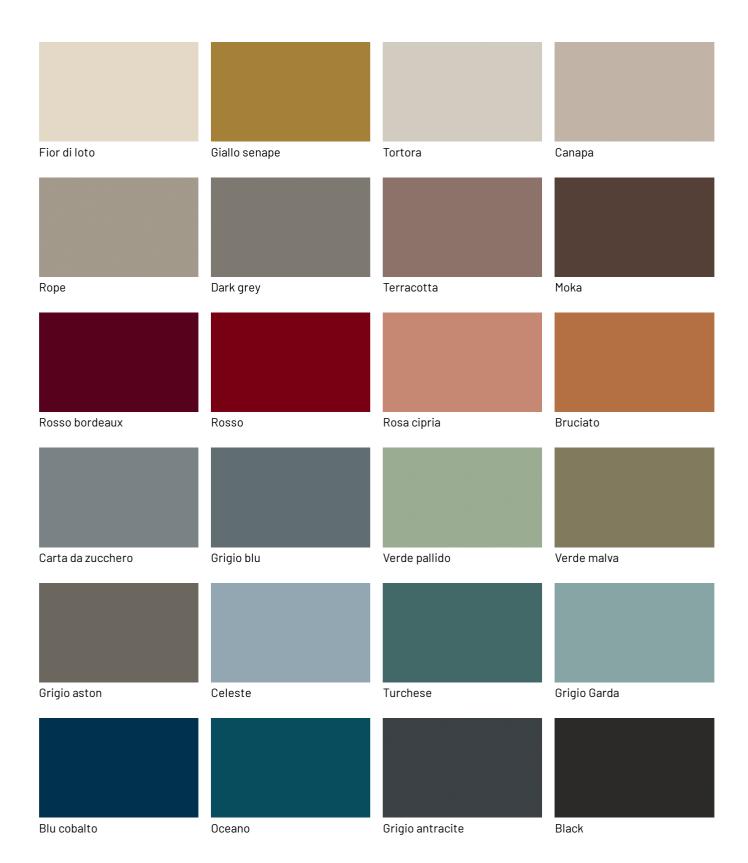

oard, with wood or stoneware top, can have two or three doors. It has a top-socket door opening, wooden shelves and interior in avana textured finish (or matt lacquer on request) and back in the same finish as the exterior. It is therefore also perfect in the center of the room.





#### SIDEBOARD WITH METAL FRAME AND BASE

The metal rod frame soars to the top of the sideboard and descends continuously to the base, a feature of the entire Supernova collection, designed by Signorotto+Partners.



# **FINISHES**

Choose now for your Supernova sideboard the finishes of metal, stoneware, essences, gloss and matte lacquers and special finishes, metal or cement effect.

# Lacquers

### MATT LACQUERS

# Matt lacquers





### Metallic matt lacquers



# **GLOSSY LACQUERS**

# Glossy lacquers





### **UP SURFACES**

Concrete effect lacquers







Pearl

Graphite

Lava

# Metal effect lacquers









Titanium

Piombo

Clay

Nichel

ossido ottone



ossido bronzo

# Woods

### **WOODS 1**

#### Woods 1









Oak visone

Oak cenere

Oak castoro

Natural oak



Oak carbone

# **WOODS 2**

#### Woods 2





Heat-treated oak

Canaletto Walnut

# Stoneware

### **STONEWARE**

#### Matt stoneware









Azalai nero

Jasper moka

Storm grigio

Storm nero





Senda grigio

Pacific bianco

# Glossy stoneware







Noir desir

Calacatta oro

Breche capraia

# Textured finishes

### **TEXTURED FINISHES**

Textured finishes









Oak carbone

Heat-treated oak

pietra piasentina

# Metals

# **METALS 1**

#### Metals 1







Black

Titanium

Brown

### **METALS 2**

#### Metals 2