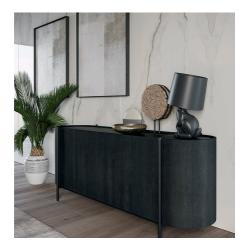

# Supernova

Supernova is distinguished by a soft, linear modernity. Refined, elegantly rounded sides and long, tapered rod legs set outward with rounded heads clearly in view.

#### SIDEBOARD WITH TWO OR THREE DOORS

The Supernova wooden sideboard, with wood or stoneware top, can have two or three doors. It has a top-socket door opening, wooden shelves and interior in avana textured finish (or matt lacquer on request) and back in the same finish as the exterior. It is therefore also perfect in the center of the room.

#### SIDEBOARD WITH METAL FRAME AND BASE

The metal rod frame soars to the top of the sideboard and descends continuously to the base, a feature of the entire Supernova collection, designed by Signorotto+Partners.