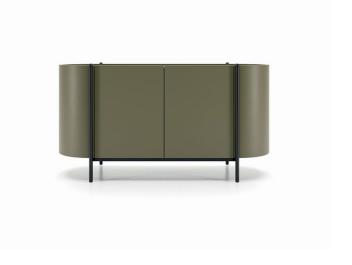

# Supernova

Supernova is distinguished by a soft, linear modernity. Refined, elegantly rounded sides and long, tapered rod legs set outward with rounded heads clearly in view.

#### SIDEBOARD WITH METAL FRAME AND BASE

The metal rod frame soars to the top of the sideboard and descends continuously to the base, a feature of the entire Supernova collection, designed by Signorotto+Partners.