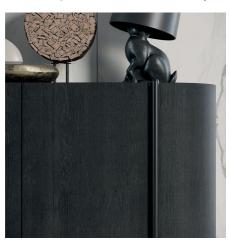

# Supernova

Supernova is distinguished by a soft, linear modernity. Refined, elegantly rounded sides and long, tapered rod legs set outward with rounded heads clearly in view.

#### SIDEBOARD WITH TWO OR THREE DOORS

The Supernova wooden sideboard, with wood or stoneware top, can have two or three doors. It has a top-socket door opening, wooden shelves and interior in avana textured finish (or matt lacquer on request) and back in the same finish as the exterior. It is therefore also perfect in the center of the room.

#### SIDEBOARD WITH METAL FRAME AND BASE

The metal rod frame soars to the top of the sideboard and descends continuously to the base, a feature of the entire Supernova collection, designed by Signorotto+Partners.