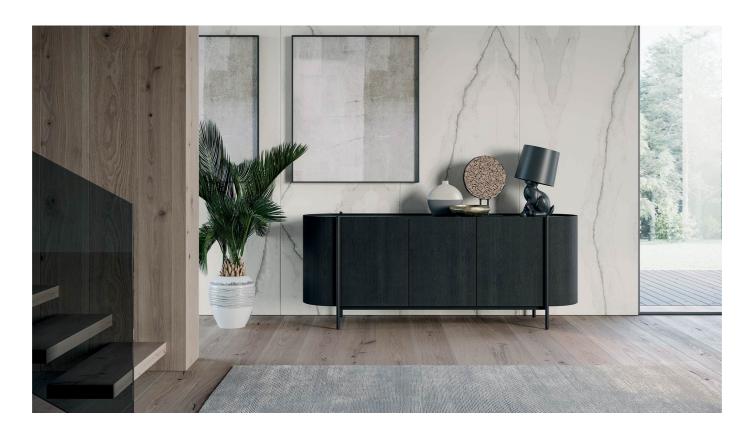

# Supernova

Supernova is distinguished by a soft, linear modernity. Refined, elegantly rounded sides and long, tapered rod legs set outward with rounded heads clearly in view.

#### SIDEBOARD WITH TWO OR THREE DOORS

The Supernova wooden sideboard, with wood or stoneware top, can have two or three doors. It has a top-socket door opening, wooden shelves and interior in avana textured finish (or matt lacquer on request) and back in the same finish as the exterior. It is therefore also perfect in the center of the room.

#### SIDEBOARD WITH METAL FRAME AND BASE

The metal rod frame soars to the top of the sideboard and descends continuously to the base, a feature of the entire Supernova collection, designed by Signorotto+Partners.