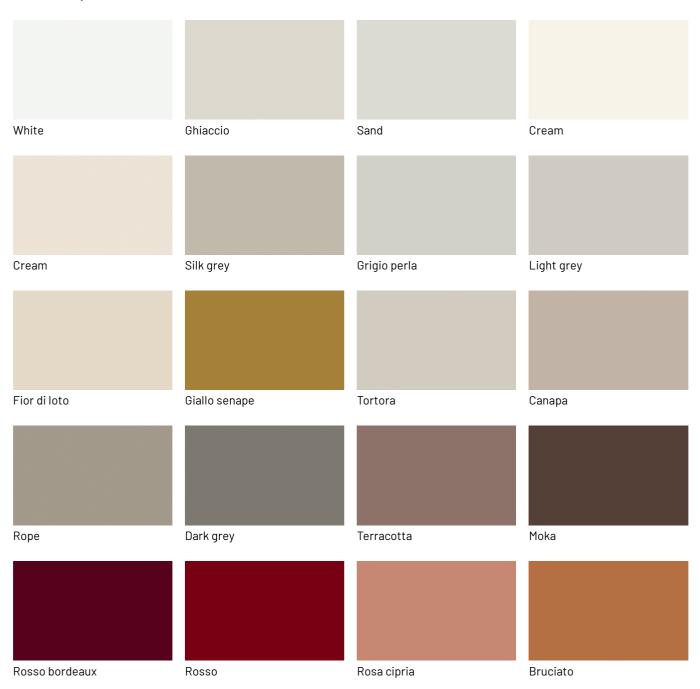

### **FINISHES**

Check the material finishes available for the Cement sideboard and storage unit and choose the ones best suited to furnish your home.

### Matt lacquers