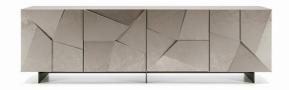

#### FOUR-DOOR STORAGE UNIT

Concrete in storage version is closed by four hinged doors with push-pull opening. It features internal wooden shelves that create large compartments, also suitable for holding bottles. Available finishes are all matt, gloss, metallic or concrete-effect lacquers. In the image, the Concrete storage unit is presented in the argilla cement effect finish, hand troweled to achieve a visual effect similar to concrete.