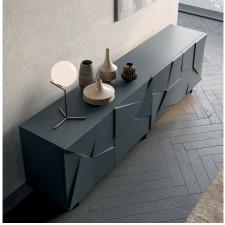

#### PANTOGRAPHED DOOR

The prominence of Concrete lies in its pantographed and faceted doors, in the secret of their origami due to careful conception and followed by careful workmanship to give life to a play of dynamic movements, different for each door.

#### SIDEBOARD WITH TWO, THREE OR FOUR DOORS

You can choose the Concrete sideboard in different sizes, depending on your needs. It is available with two, three or four hinged doors with push-pull opening so with a slight pressure it unveils the inner shelf which, through some dividers, configures generously sized compartments, also optimal for inserting bottles. The base can have the Lama frame, the Tube frame or feet.