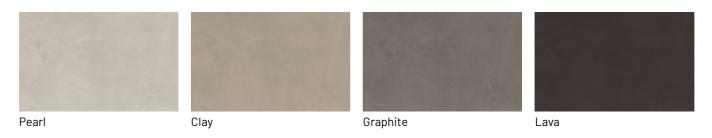

### Concrete effect lacquers

#### FOUR-DOOR STORAGE UNIT

Concrete in storage version is closed by four hinged doors with push-pull opening. It features internal wooden shelves that create large compartments, also suitable for holding bottles. Available finishes are all matt, gloss, metallic or concrete-effect lacquers. In the image, the Concrete storage unit is presented in the argilla cement effect finish, hand troweled to achieve a visual effect similar to concrete.