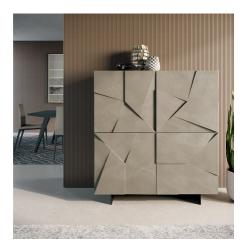

#### FOUR-DOOR STORAGE UNIT

Concrete in storage version is closed by four hinged doors with push-pull opening. It features internal wooden shelves that create large compartments, also suitable for holding bottles. Available finishes are all matt, gloss, metallic or concrete-effect lacquers. In the image, the Concrete storage unit is presented in the argilla cement effect finish, hand troweled to achieve a visual effect similar to concrete.