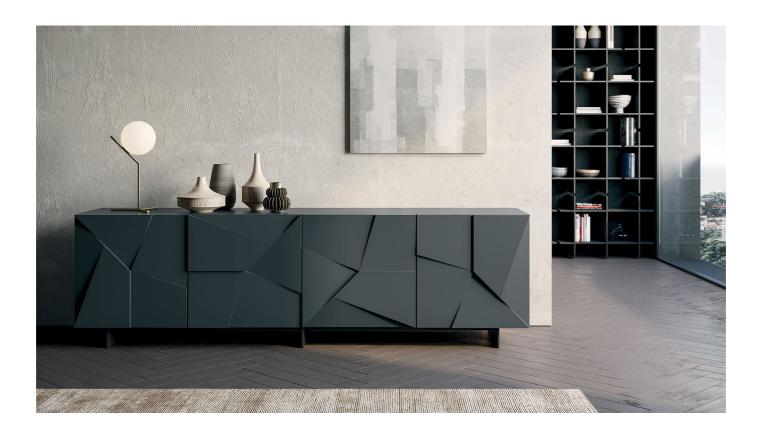

# Concrete

It is a sculptural sideboard, Cement, the modern sideboard with the particular faceted door thanks to fine work and infinite care in the conception, study and realization of excavations, cuts and inclinations.

#### PANTOGRAPHED DOOR

The prominence of Concrete lies in its pantographed and faceted doors, in the secret of their origami due to careful conception and followed by careful workmanship to give life to a play of dynamic movements, different for each door.

#### SIDEBOARD WITH TWO, THREE OR FOUR DOORS

You can choose the Concrete sideboard in different sizes, depending on your needs. It is available with two, three or four hinged doors with push-pull opening so with a slight pressure it unveils the inner shelf which, through some dividers, configures generously sized compartments, also optimal for inserting bottles. The base can have the Lama frame, the Tube frame or feet.