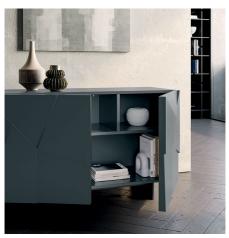

#### SIDEBOARD WITH TWO, THREE OR FOUR DOORS

You can choose the Concrete sideboard in different sizes, depending on your needs. It is available with two, three or four hinged doors with push-pull opening so with a slight pressure it unveils the inner shelf which, through some dividers, configures generously sized compartments, also optimal for inserting bottles. The base can have the Lama frame, the Tube frame or feet.

#### FOUR-DOOR STORAGE UNIT

Concrete in storage version is closed by four hinged doors with push-pull opening. It features internal wooden shelves that create large compartments, also suitable for holding bottles. Available finishes are all matt, gloss, metallic or concrete-effect lacquers. In the image, the Concrete storage unit is presented in the argilla cement effect finish, hand troweled to achieve a visual effect similar to concrete.