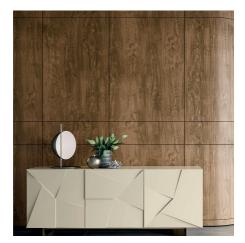

# Concrete

It is a sculptural sideboard, Cement, the modern sideboard with the particular faceted door thanks to fine work and infinite care in the conception, study and realization of excavations, cuts and inclinations.

#### PANTOGRAPHED DOOR

The prominence of Concrete lies in its pantographed and faceted doors, in the secret of their origami due to careful conception and followed by careful workmanship to give life to a play of dynamic movements, different for each door.

#### SIDEBOARD WITH TWO, THREE OR FOUR DOORS

You can choose the Concrete sideboard in different sizes, depending on your needs. It is available with two, three or four hinged doors with push-pull opening so with a slight pressure it unveils the inner shelf which, through some dividers, configures generously sized compartments, also optimal for inserting bottles. The base can have the Lama frame, the Tube frame or feet.