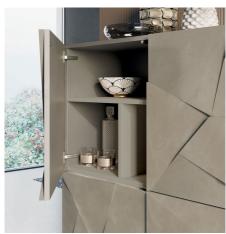

#### FOUR-DOOR STORAGE UNIT

Concrete in storage version is closed by four hinged doors with push-pull opening. It features internal wooden shelves that create large compartments, also suitable for holding bottles. Available finishes are all matt, gloss, metallic or concrete-effect lacquers. In the image, the Concrete storage unit is presented in the argilla cement effect finish, hand troweled to achieve a visual effect similar to concrete.