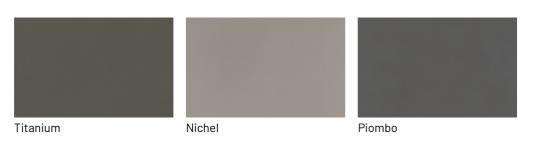

d compartments, also optimal for inserting bottles. The base can have the Lama frame, the Tube frame or feet.





#### FOUR-DOOR STORAGE UNIT

Concrete in storage version is closed by four hinged doors with push-pull opening. It features internal wooden shelves that create large compartments, also suitable for holding bottles. Available finishes are all matt, gloss, metallic or concrete-effect lacquers. In the image, the Concrete storage unit is presented in the argilla cement effect finish, hand troweled to achieve a visual effect similar to concrete.





### **FINISHES**

Check the material finishes available for the Cement sideboard and storage unit and choose the ones best suited to furnish your home.

# Lacquers

### MATT LACQUERS

### Matt lacquers





### Metallic matt lacquers



### **UP SURFACES**

### Concrete effect lacquers



### Metal effect lacquers





ossido bronzo

# Textured finishes

### **TEXTURED FINISHES**

#### Textured finishes









Avana

Oak carbone

Heat-treated oak

pietra piasentina

## Metals

#### **METALS 1**

#### Metals 1







Titanium

Brown

### **METALS 2**

#### Metals 2



Antiqued brass