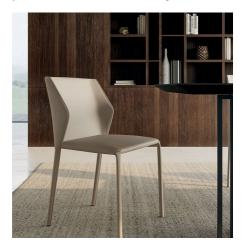

# **Tailor**

Tailor is a real hard leather chair for legs, seat and ergonomic back. The meticulous cuts, scrupulous folds, and precise stitching of the upholstery guard the metal core.

#### REFINEMENT AND CRAFTSMANSHIP

Tailor is a chair suitable for classic as well as contemporary styles, with more than craftsmanship, almost tailoring. In the back, for example, it requires a series of workings, of curves and counter-curves that depend on good craftsmanship to create the curious shadow plays imagined in the design phase. Being able to take all these parameters into account gives an idea of the necessary quality of the tailor who goes to dress this chair.

#### THE DETAILS OF AN ELEGANT CHAIR

The elegant Tailor chair has original armrests that, due to their shape, are supportive and never in the way. The metal frame is bent by hand to allow the precise curvature of the legs at the junction with the seat. It is completed with some hand stitching to ensure the characteristic effect of the legs appearing to emerge from the seat.