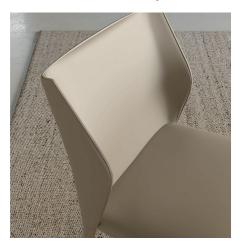

#### REFINEMENT AND CRAFTSMANSHIP

Tailor is a chair suitable for classic as well as contemporary styles, with more than craftsmanship, almost tailoring. In the back, for example, it requires a series of workings, of curves and counter-curves that depend on good craftsmanship to create the curious shadow plays imagined in the design phase. Being able to take all these parameters into account gives an idea of the necessary quality of the tailor who goes to dress this chair.

#### THE DETAILS OF AN ELEGANT CHAIR

The elegant Tailor chair has original armrests that, due to their shape, are supportive and never in the way. The metal frame is bent by hand to allow the precise curvature of the legs at the junction with the seat. It is completed with some hand stitching to ensure the characteristic effect of the legs appearing to emerge from the seat.