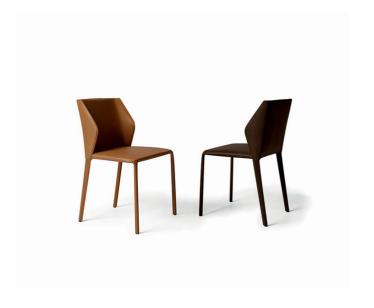

# **Tailor**

Tailor is a real hard leather chair for legs, seat and ergonomic back. The meticulous cuts, scrupulous folds, and precise stitching of the upholstery guard the metal core.

#### REFINEMENT AND CRAFTSMANSHIP

Tailor is a chair suitable for classic as well as contemporary styles, with more than craftsmanship, almost tailoring. In the back, for example, it requires a series of workings, of curves and counter-curves that depend on good craftsmanship to create the curious shadow plays imagined in the design phase. Being able to take all these parameters into account gives an idea of the necessary quality of the tailor who goes to dress this chair.

#### THE DETAILS OF AN ELEGANT CHAIR

The elegant Tailor chair has original armrests that, due to their shape, are supportive and never in the way. The metal frame is bent by hand to allow the precise curvature of the legs at the junction with the seat. It is completed with some hand stitching to ensure the characteristic effect of the legs appearing to emerge from the seat.