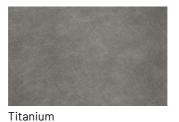

|                  |              |
|                   |               |                  |              |
|                   |               |                  |              |
| Grigio aston      | Celeste       | Turchese         | Grigio Garda |
|                   |               |                  |              |
|                   |               |                  |              |
|                   |               |                  |              |
|                   |               |                  |              |
|                   |               |                  |              |
| Blu cobalto       | Oceano        | Grigio antracite | Black        |

# **UP SURFACES**

Concrete effect lacquers

#### Product sheet | dallagnese.it



# Metal effect lacquers





Piombo

Nichel



ossido ottone



ossido bronzo

Woods

### WOODS 1

Woods1



Oak visone



Oak cenere



Oak castoro



Natural oak



Oak carbone

# WOODS 2

Woods 2





Heat-treated oak

Canaletto Walnut

# Textured finishes

# **TEXTURED FINISHES**

### Textured finishes







Avana

Oak carbone

Heat-treated oak



pietra piasentina

# Metals

# METALS 1

Metals 1



# METALS 2

### Metals 2



Antiqued brass