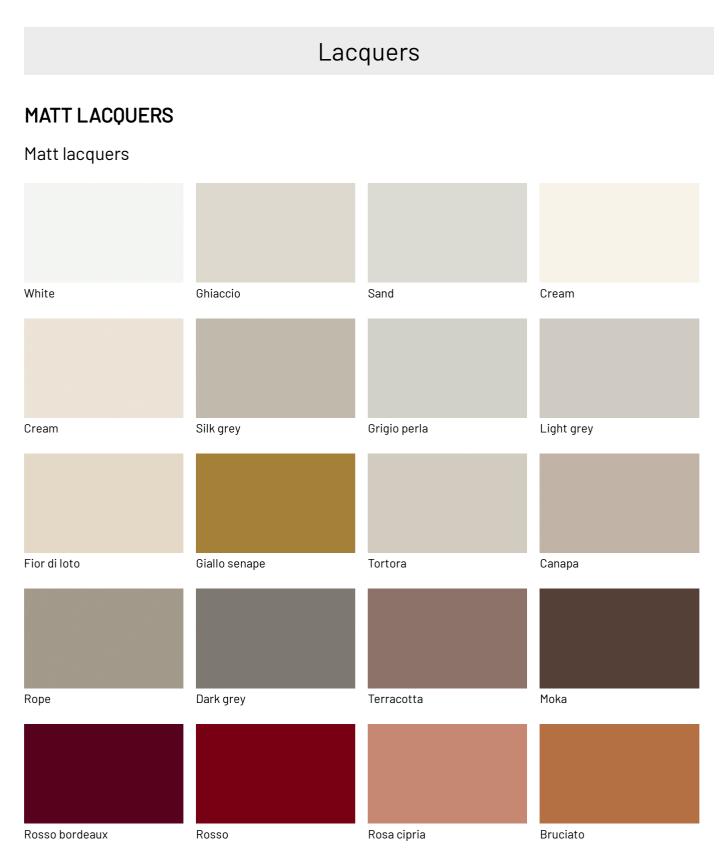

to bookcase is available with three or four shelves, in different widths. The structure is always metal, with a right and left version of the vertical elements, and has shelves in wood, lacquer or textured.



### ORIGINAL BOOKCASE MADE OF WOOD AND METAL

The original structure of the Kyoto bookcase, as important as it is, maintains a formal cleanliness despite the contrasts. There is a contrast of movement, due to the vertical elements, which are partly functional and partly aesthetic, and there is a textured one, created by the vertical metal part, in different finishes, compared to the shelves in veneer or lacquer.



# FINISHES

How would you like to customize your Kyoto bookcase with its original metal frame? Look and choose the finishes that best match the space you are furnishing.



#### Product sheet | dallagnese.it



### Metallic matt lacquers



# **GLOSSY LACQUERS**

## **Glossy lacquers**



### Product sheet | dallagnese.it

| Fior di loto      | Giallo senape | Tortora          | Canapa       |
|-------------------|---------------|------------------|--------------|
|                   |               |                  |              |
|                   |               |                  |              |
|                   |               |                  |              |
|                   |               |                  |              |
|                   |               |                  |              |
| Rope              | Dark grey     | Terracotta       | Moka         |
|                   |               |                  |