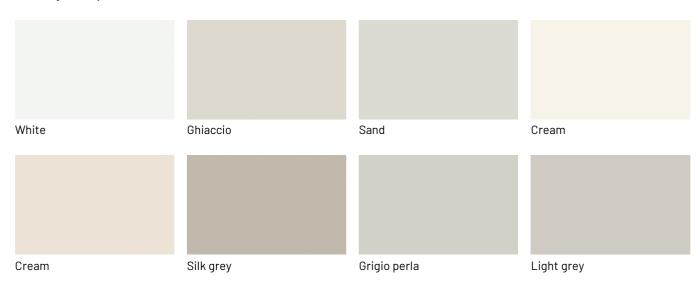

and left version of the vertical elements, and has shelves in wood, lacquer or textured.



### ORIGINAL BOOKCASE MADE OF WOOD AND METAL

The original structure of the Kyoto bookcase, as important as it is, maintains a formal cleanliness despite the contrasts. There is a contrast of movement, due to the vertical elements, which are partly functional and partly aesthetic, and there is a textured one, created by the vertical metal part, in different finishes, compared to the shelves in veneer or lacquer.



# FINISHES

How would you like to customize your Kyoto bookcase with its original metal frame? Look and choose the finishes that best match the space you are furnishing.



#### Product sheet | dallagnese.it



### Metallic matt lacquers



# **GLOSSY LACQUERS**

## **Glossy lacquers**



### Product sheet | dallagnese.it

| Fior di loto      | Giallo senape | Tortora          | Canapa       |
|-------------------|---------------|------------------|--------------|
|                   |               |                  |              |
|                   |               |                  |              |
|                   |               |                  |              |
|                   |               |                  |              |
|                   |               |                  |              |
| Rope              | Dark grey     | Terracotta       | Moka         |
|                   |               |                  |              |
|                   |               |                  |              |
|                   |               |