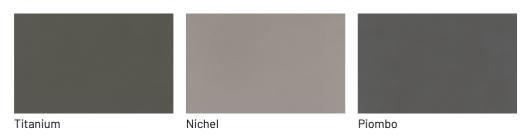

dths. The structure is always metal, with a right and left version of the vertical elements, and has shelves in wood, lacquer or textured.



### ORIGINAL BOOKCASE MADE OF WOOD AND METAL

The original structure of the Kyoto bookcase, as important as it is, maintains a formal cleanliness despite the contrasts. There is a contrast of movement, due to the vertical elements, which are partly functional and partly aesthetic, and there is a textured one, created by the vertical metal part, in different finishes, compared to the shelves in veneer or lacquer.



# FINISHES

How would you like to customize your Kyoto bookcase with its original metal frame? Look and choose the finishes that best match the space you are furnishing.



#### Product sheet | dallagnese.it



### Metallic matt lacquers



# **GLOSSY LACQUERS**

## **Glossy lacquers**



### Product sheet | dallagnese.it

| Fior di loto      | Giallo senape | Tortora          | Canapa       |
|-------------------|---------------|------------------|--------------|
|                   |               |                  |              |
|                   |               |                  |              |
|                   |               |                  |              |
|                   |               |                  |              |
|                   |               |                  |              |
| Rope              | Dark grey     | Terracotta       | Moka         |
|                   |               |                  |              |
|                   |               |                  |