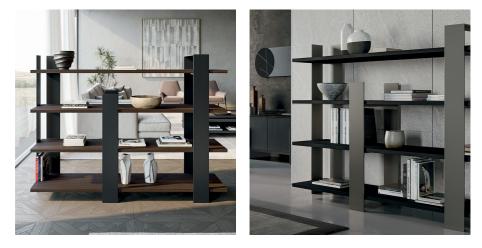

### FREESTANDING DOUBLE-SIDED BOOKCASE

Kyoto is often used freestanding from the center of the room, as it is a freestanding double-sided bookcase, perfect for admiring from any angle. However, it is at ease and enhances the room even when placed on the wall.

### BOOKCASE WITH THREE OR FOUR SHELVES

The Kyoto bookcase is available with three or four shelves, in different widths. The structure is always metal, with a right and left version of the vertical elements, and has shelves in wood, lacquer or textured.

### ORIGINAL BOOKCASE MADE OF WOOD AND METAL

The original structure of the Kyoto bookcase, as important as it is, maintains a formal cleanliness despite the contrasts. There is a contrast of movement, due to the vertical elements, which are partly functional and partly aesthetic, and there is a textured one, created by the vertical metal part, in different finishes, compared to the shelves in veneer or lacquer.