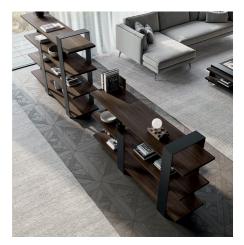

# Kyoto

Kyoto falls among the original and prominent metal bookcases that attract attention. It consists of a vertical metal structure that embraces horizontal wooden shelves.

### FREESTANDING DOUBLE-SIDED BOOKCASE

Kyoto is often used freestanding from the center of the room, as it is a freestanding double-sided bookcase, perfect for admiring from any angle. However, it is at ease and enhances the room even when placed on the wall.

### BOOKCASE WITH THREE OR FOUR SHELVES

The Kyoto bookcase is available with three or four shelves, in different widths. The structure is always metal, with a right and left version of the vertical elements, and has shelves in wood, lacquer or textured.

### ORIGINAL BOOKCASE MADE OF WOOD AND METAL

The original structure of the Kyoto bookcase, as important as it is, maintains a formal cleanliness despite the contrasts. There is a contrast of movement, due to the vertical elements, which are partly functional and partly aesthetic, and there is a textured one, created by the vertical metal part, in different finishes, compared to the shelves in veneer or lacquer.