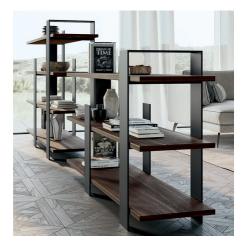

# Kyoto

Kyoto falls among the original and prominent metal bookcases that attract attention. It consists of a vertical metal structure that embraces horizontal wooden shelves.

### FREESTANDING DOUBLE-SIDED BOOKCASE

Kyoto is often used freestanding from the center of the room, as it is a freestanding double-sided bookcase, perfect for admiring from any angle. However, it is at ease and enhances the room even when placed on the wall.

### BOOKCASE WITH THREE OR FOUR SHELVES

The Kyoto bookcase is available with three or four shelves, in different widths. The structure is always metal, with a right and left version of the vertical elements, and has shelves in wood, lacquer or textured.