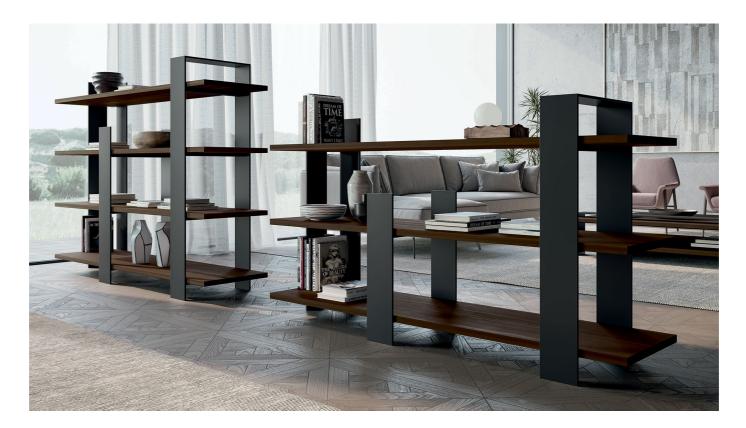

# Kyoto

Kyoto falls among the original and prominent metal bookcases that attract attention. It consists of a vertical metal structure that embraces horizontal wooden shelves.

### FREESTANDING DOUBLE-SIDED BOOKCASE

Kyoto is often used freestanding from the center of the room, as it is a freestanding double-sided bookcase, perfect for admiring from any angle. However, it is at ease and enhances the room even when placed on the wall.

### BOOKCASE WITH THREE OR FOUR SHELVES

The Kyoto bookcase is available with three or four shelves, in different widths. The structure is always metal, with a right and left version of the vertical elements, and has shelves in wood, lacquer or textured.

### ORIGINAL BOOKCASE MADE OF WOOD AND METAL

The original structure of the Kyoto bookcase, as important as it is, maintains a formal cleanliness despite the contrasts. There is a contrast of movement, due to the vertical elements, which are partly functional and partly aesthetic, and there is a textured one, created by the vertical metal part, in different finishes, compared to the shelves in veneer or lacquer.