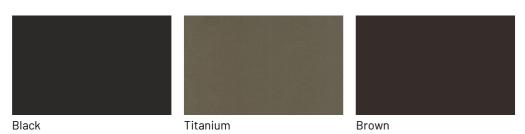

|              |
|                   |               |                  |              |
|                   |               |                  |              |
|                   |               |                  |              |
| Blu cobalto       | Oceano        | Grigio antracite | Black        |

# **UP SURFACES**

Concrete effect lacquers

#### Product sheet | dallagnese.it



# Metal effect lacquers





Piombo

Nichel



ossido ottone



ossido bronzo

Woods

### WOODS 1

Woods1



Oak visone



Oak cenere



Oak castoro



Natural oak



Oak carbone

# WOODS 2

Woods 2





Heat-treated oak

Canaletto Walnut

# Textured finishes

# **TEXTURED FINISHES**

### Textured finishes







Avana

Oak carbone

Heat-treated oak



pietra piasentina

# Metals

# METALS 1

Metals 1



# METALS 2

### Metals 2



Antiqued brass