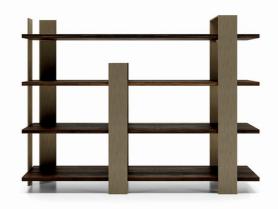

# Kyoto

Kyoto falls among the original and prominent metal bookcases that attract attention. It consists of a vertical metal structure that embraces horizontal wooden shelves.

### BOOKCASE WITH THREE OR FOUR SHELVES

The Kyoto bookcase is available with three or four shelves, in different widths. The structure is always metal, with a right and left version of the vertical elements, and has shelves in wood, lacquer or textured.

### ORIGINAL BOOKCASE MADE OF WOOD AND METAL

The original structure of the Kyoto bookcase, as important as it is, maintains a formal cleanliness despite the contrasts. There is a contrast of movement, due to the vertical elements, which are partly functional and partly aesthetic, and there is a textured one, created by the vertical metal part, in different finishes, compared to the shelves in veneer or lacquer.