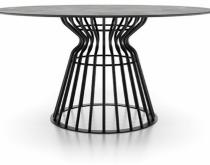

# Tables Bomber

It is a table with a central metal base with carefully crafted metal rods. In the version with a large oval rectangular top, it has two bases.

#### THE METAL TUBE BASE

The metal rods of the plinth reach out and away, sinuous and compound. Precise and expert workmanship, worthy of the master ironworkers of yesteryear, is required to achieve such an effect.