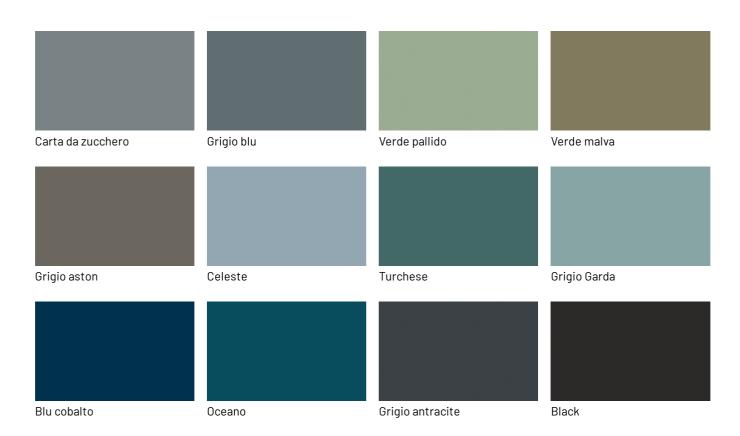

### LACQUERED GLASSES

#### Lacquered glasses

| Fior di loto      | Giallo senape | Tortora          | Canapa       |
|-------------------|---------------|------------------|--------------|
|                   |               |                  |              |
|                   |               |                  |              |
|                   |               |                  |              |
|                   |               |                  |              |
|                   |               |                  |              |
| Rope              | Dark grey     | Terracotta       | Moka         |
|                   |               |                  |              |
|                   |               |                  |              |
|                   |               |                  |              |
|                   |               |                  |              |
|                   |               |                  |              |
| Rosso bordeaux    | Rosso         | Rosa cipria      | Bruciato     |
|                   |               |                  |              |
|                   |               |                  |              |
|                   |               |                  |              |
|                   |               |                  |              |
|                   |               |                  |              |
| Carta da zucchero | Grigio blu    | Verde pallido    | Verde malva  |
|                   |               |                  |              |
|                   |               |                  |              |
|                   |               |                  |              |
|                   |               |                  |              |
|                   |               |                  |              |
| Grigio aston      | Celeste       | Turchese         | Grigio Garda |
|                   |               |                  |              |
|                   |               |                  |              |
|                   |               |                  |              |
|                   |               |                  |              |
|                   |               |                  |              |
| Blu cobalto       | Oceano        | Grigio antracite | Black        |
|                   |               |                  |              |