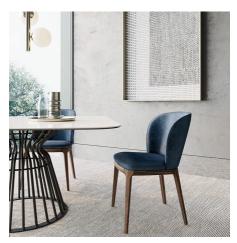

# Tables Bomber

It is a table with a central metal base with carefully crafted metal rods. In the version with a large oval rectangular top, it has two bases.

#### THE METAL TUBE BASE

The metal rods of the plinth reach out and away, sinuous and compound. Precise and expert workmanship, worthy of the master ironworkers of yesteryear, is required to achieve such an effect.

#### **BOMBER TOPS**

It is a table with a fixed top: round with light lines, square with rounded corners or oval and elegant. The tops are made of different materials and in a variety of finishes.

#### THE CHAIRS TO MATCH

We like to find the same curvy forms of the Bomber table in the chairs that accompany it. That is why we suggest here the cozy Gulp chair or, as in the other images, the comfortable Le Mans chair.