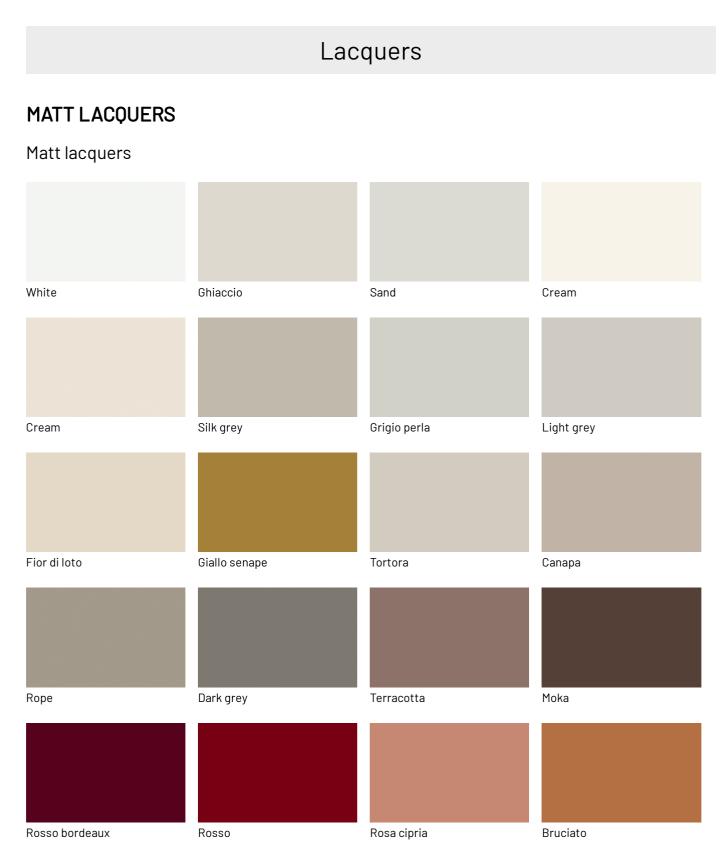

## FINISHES

Decide how the Bomber table is best for you from your choice of available finishes. Discover them now.

#### Metallic matt lacquers

#### Lacquered glasses

| Fior di loto      | Giallo senape | Tortora          | Canapa       |
|-------------------|---------------|------------------|--------------|
|                   |               |                  |              |
|                   |               |                  |              |
|                   |               |                  |              |
|                   |               |                  |              |
|                   |               |                  |              |
| Rope              | Dark grey     | Terracotta       | Moka         |
|                   |               |                  |              |
|                   |               |                  |              |
|                   |               |                  |              |
|                   |               |                  |              |
|                   |               |                  |              |
| Rosso bordeaux    | Rosso         | Rosa cipria      | Bruciato     |
|                   |               |                  |              |
|                   |               |                  |              |
|                   |               |                  |              |
|                   |               |                  |              |
|                   |               |                  |              |
| Carta da zucchero | Grigio blu    | Verde pallido    | Verde malva  |
|                   |               |                  |              |
|                   |               |                  |              |
|                   |               |                  |              |
|                   |               |                  |              |
|                   |               |                  |              |
| Grigio aston      | Celeste       | Turchese         | Grigio Garda |
|                   |               |                  |              |
|                   |               |                  |              |
|                   |               |                  |              |
|                   |               |                  |              |
|                   |               |                  |              |
| Blu cobalto       | Oceano        | Grigio antracite | Black        |
|                   |               |                  |              |