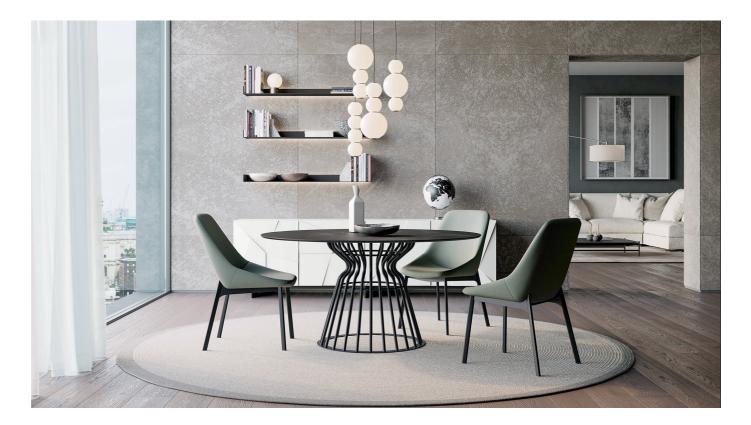

# Tables Bomber

It is a table with a central metal base with carefully crafted metal rods. In the version with a large oval rectangular top, it has two bases.

#### THE METAL TUBE BASE

The metal rods of the plinth reach out and away, sinuous and compound. Precise and expert workmanship, worthy of the master ironworkers of yesteryear, is required to achieve such an effect.

#### **BOMBER TOPS**

It is a table with a fixed top: round with light lines, square with rounded corners or oval and elegant. The tops are made of different materials and in a variety of finishes.

#### THE CHAIRS TO MATCH

We like to find the same curvy forms of the Bomber table in the chairs that accompany it. That is why we suggest here the cozy Gulp chair or, as in the other images, the comfortable Le Mans chair.