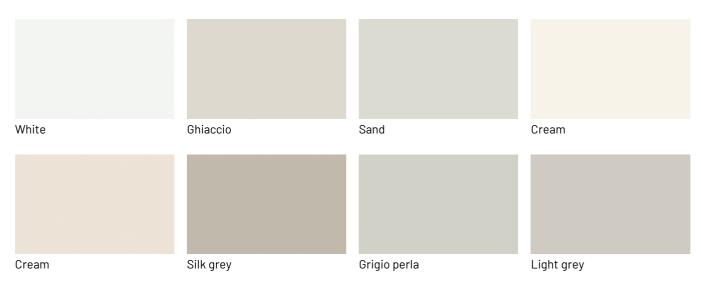

why we suggest here the cozy Gulp chair or, as in the other images, the comfortable Le Mans chair.



## FINISHES

Decide how the Bomber table is best for you from your choice of available finishes. Discover them now.





#### Metallic matt lacquers



#### **UP SURFACES**

#### Concrete effect lacquers











Lava

#### Metal effect lacquers







Piombo





Nichel

ossido ottone



ossido bronzo

# Woods

#### WOODS 1

#### Woods1









Oak visone

Oak cenere

Oak castoro





Oak carbone

#### **WOODS 2**

Woods 2



Heat-treated oak



Canaletto Walnut

### Stoneware



Matt stoneware



Azalai nero



Jasper moka



Storm grigio



Storm nero



Pacific bianco

#### Glossy stoneware



Noir desir





Breche capraia

# Glasses

### LACQUERED GLASSES

#### Lacquered glasses



| Fior di loto      | Giallo senape | Tortora          | Canapa       |
|-------------------|---------------|------------------|--------------|
|                   |               |                  |              |
|                   |               |                  |              |
|                   |               |                  |              |
|                   |               |                  |              |
|                   |               |                  |              |
| Rope              | Dark grey     | Terracotta       | Moka         |
|                   |               |                  |              |
|                   |               |                  |              |
|                   |               |                  |              |
|