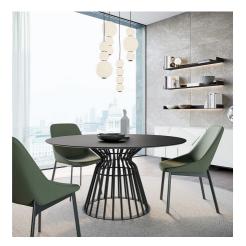

# Tables Bomber

It is a table with a central metal base with carefully crafted metal rods. In the version with a large oval rectangular top, it has two bases.

#### THE METAL TUBE BASE

The metal rods of the plinth reach out and away, sinuous and compound. Precise and expert workmanship, worthy of the master ironworkers of yesteryear, is required to achieve such an effect.

#### **BOMBER TOPS**

It is a table with a fixed top: round with light lines, square with rounded corners or oval and elegant. The tops are made of different materials and in a variety of finishes.

#### THE CHAIRS TO MATCH

We like to find the same curvy forms of the Bomber table in the chairs that accompany it. That is why we suggest here the cozy Gulp chair or, as in the other images, the comfortable Le Mans chair.