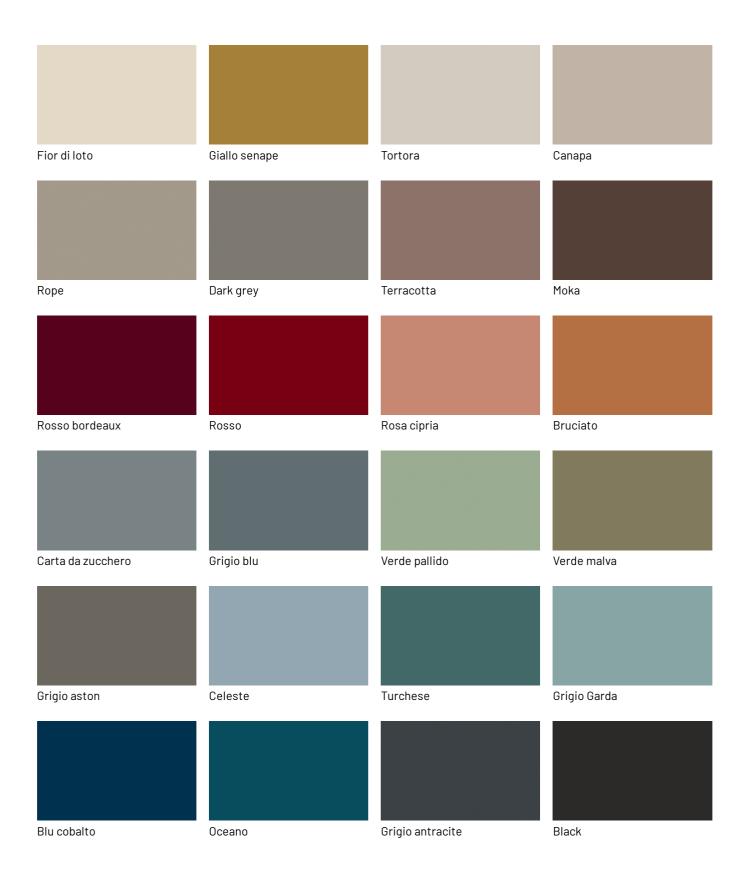

stoneware or aluminum shelves to be arranged higher or lower, also alternating bookcase modules of different widths. Suspended bases with compartments, drawers or baskets can also be used.



#### HOME OFFICE AREA IN THE LIVING ROOM

A small office station carved out in the living room. It's easy with the Bamboo desk-use shelf, attached to the Bamboo bookcase. The frame and profiles of the groove openings are in a black finish, contrasting with the rope matte lacquer of the top and storage units. The matching chair is Joelle.



## **FINISHES**

What will your custom home office solution look like with Bamboo? Choose the finishes of the available elements.

## Lacquers

### MATT LACQUERS

### Matt lacquers





### Metallic matt lacquers



### **GLOSSY LACQUERS**

### Glossy lacquers





### **UP SURFACES**

Concrete lacquered effects









Pearl

Grafite

Lava

### Metal effect lacquers









Titanium

Piombo

Nichel

ossido ottone



ossido bronzo

### Essences

### **WOODS 1**

#### Woods 1









Oak visone

Oak cenere

Oak castoro

Natural oak



Oak carbone

### **WOODS 2**

#### Woods 2







Canaletto Walnut

## Stoneware

### **STONEWARE**

#### Matt stoneware



Azalai nero



Jasper moka



Storm grigio



Storm nero



Senda grigio



Pacific bianco

### Glossy stoneware



Noir desir



Calacatta oro



Breche capraia

## Textured finishes

### **TEXTURED FINISHES**

Textured finishes









Oak carbone

Heat - treated oak

pietra piasentina

## Metals

## **METALS 1**

### Metals 1





Black

Anodised brass