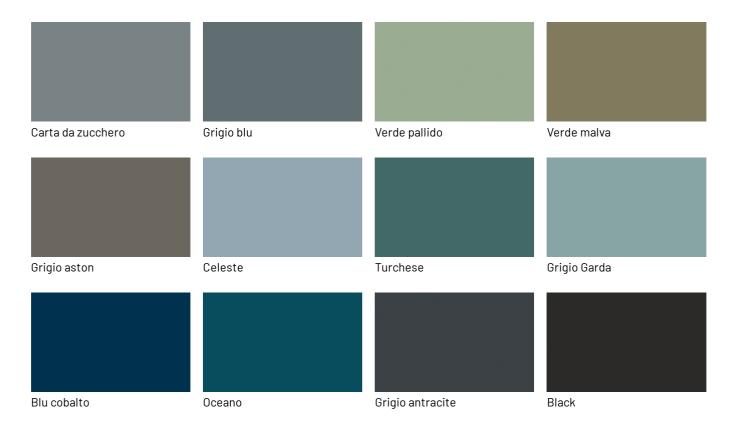

ack finish. It attaches to the Bamboo bookcase rack system, which provides wood, stoneware or aluminum shelves to be arranged higher or lower, also alternating bookcase modules of different widths. Suspended bases with compartments, drawers or baskets can also be used.



#### HOME OFFICE AREA IN THE LIVING ROOM

A small office station carved out in the living room. It's easy with the Bamboo desk-use shelf, attached to the Bamboo bookcase. The frame and profiles of the groove openings are in a black finish, contrasting with the rope matte lacquer of the top and storage units. The matching chair is Joelle.



## **FINISHES**

What will your custom home office solution look like with Bamboo? Choose the finishes of the available elements.

## Lacquers

### MATT LACQUERS

### Matt lacquers





### Metallic matt lacquers



### **GLOSSY LACQUERS**

### Glossy lacquers





### **UP SURFACES**

Concrete lacquered effects









Pearl

Grafite

Lava

### Metal effect lacquers









Titanium

Piombo

Nichel

ossido ottone



ossido bronzo

### Essences

### **WOODS 1**

#### Woods 1









Oak visone

Oak cenere

Oak castoro

Natural oak



Oak carbone

### **WOODS 2**

#### Woods 2







Canaletto Walnut

## Stoneware

### **STONEWARE**

#### Matt stoneware



Azalai nero



Jasper moka



Storm grigio



Storm nero



Senda grigio



Pacific bianco

### Glossy stoneware



Noir desir



Calacatta oro



Breche capraia

## Textured finishes

### **TEXTURED FINISHES**

Textured finishes









Oak carbone

Heat - treated oak

pietra piasentina

## Metals

## **METALS 1**