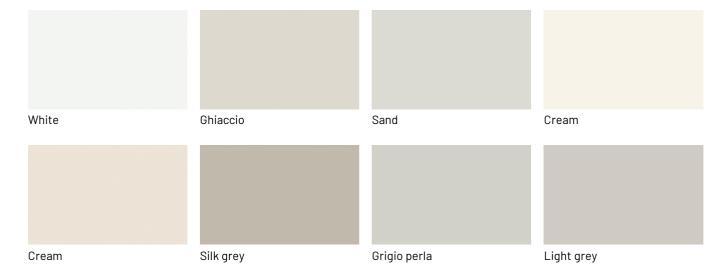

d, stoneware or aluminum shelves to be arranged higher or lower, also alternating bookcase modules of different widths. Suspended bases with compartments, drawers or baskets can also be used.



#### HOME OFFICE AREA IN THE LIVING ROOM

A small office station carved out in the living room. It's easy with the Bamboo desk-use shelf, attached to the Bamboo bookcase. The frame and profiles of the groove openings are in a black finish, contrasting with the rope matte lacquer of the top and storage units. The matching chair is Joelle.



## **FINISHES**

What will your custom home office solution look like with Bamboo? Choose the finishes of the available elements.

## Lacquers

### MATT LACQUERS

### Matt lacquers





### Metallic matt lacquers



### **GLOSSY LACQUERS**

### Glossy lacquers





### **UP SURFACES**

Concrete lacquered effects









Pearl

Grafite

Lava

### Metal effect lacquers









Titanium

Piombo

Nichel

ossido ottone



ossido bronzo

### Essences

### **WOODS 1**

#### Woods 1









Oak visone

Oak cenere

Oak castoro

Natural oak



Oak carbone

### **WOODS 2**

#### Woods 2







Canaletto Walnut

## Stoneware

### **STONEWARE**

#### Matt stoneware



Azalai nero



Jasper moka



Storm grigio



Storm nero



Senda grigio



Pacific bianco

### Glossy stoneware



Noir desir



Calacatta oro



Breche capraia

## Textured finishes

### **TEXTURED FINISHES**

Textured finishes









Oak carbone

Heat - treated oak

pietra piasentina

## Metals

## **METALS 1**

### Metals 1





Black

Anodised brass