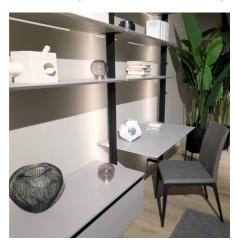

#### HOME OFFICE AREA IN THE LIVING ROOM

A small office station carved out in the living room. It's easy with the Bamboo desk-use shelf, attached to the Bamboo bookcase. The frame and profiles of the groove openings are in a black finish, contrasting with the rope matte lacquer of the top and storage units. The matching chair is Joelle.

#### WALL DESK

The Bamboo desk-use shelf is made of wood with a 45° sloped perimeter edge, complete with two aluminum support brackets, in a black finish. It attaches to the Bamboo bookcase rack system, which provides wood, stoneware or aluminum shelves to be arranged higher or lower, also alternating bookcase modules of different widths. Suspended bases with compartments, drawers or baskets can also be used.