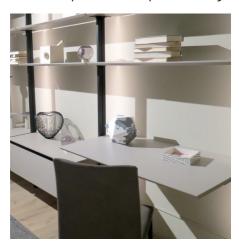

#### HOME OFFICE AREA IN THE LIVING ROOM

A small office station carved out in the living room. It's easy with the Bamboo desk-use shelf, attached to the Bamboo bookcase. The frame and profiles of the groove openings are in a black finish, contrasting with the rope matte lacquer of the top and storage units. The matching chair is Joelle.

#### WALL DESK

The Bamboo desk-use shelf is made of wood with a 45° sloped perimeter edge, complete with two aluminum support brackets, in a black finish. It attaches to the Bamboo bookcase rack system, which provides wood, stoneware or aluminum shelves to be arranged higher or lower, also alternating bookcase modules of different widths. Suspended bases with compartments, drawers or baskets can also be used.