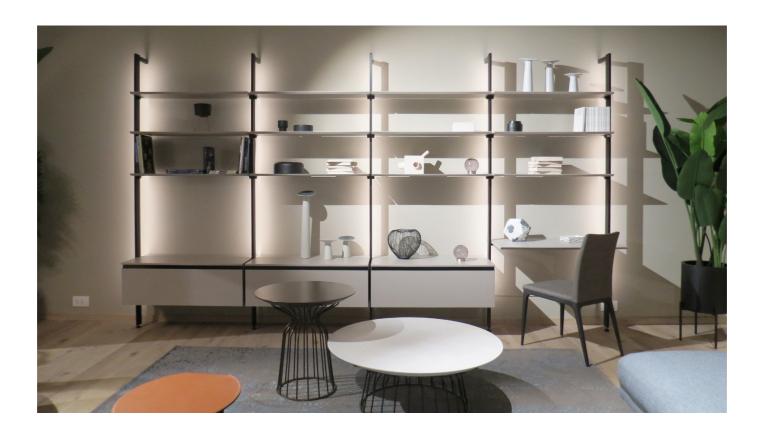

#### HOME OFFICE AREA IN THE LIVING ROOM

A small office station carved out in the living room. It's easy with the Bamboo desk-use shelf, attached to the Bamboo bookcase. The frame and profiles of the groove openings are in a black finish, contrasting with the rope matte lacquer of the top and storage units. The matching chair is Joelle.

#### WALL DESK

The Bamboo desk-use shelf is made of wood with a 45° sloped perimeter edge, complete with two aluminum support brackets, in a black finish. It attaches to the Bamboo bookcase rack system, which provides wood, stoneware or aluminum shelves to be arranged higher or lower, also alternating bookcase modules of different widths. Suspended bases with compartments, drawers or baskets can also be used.