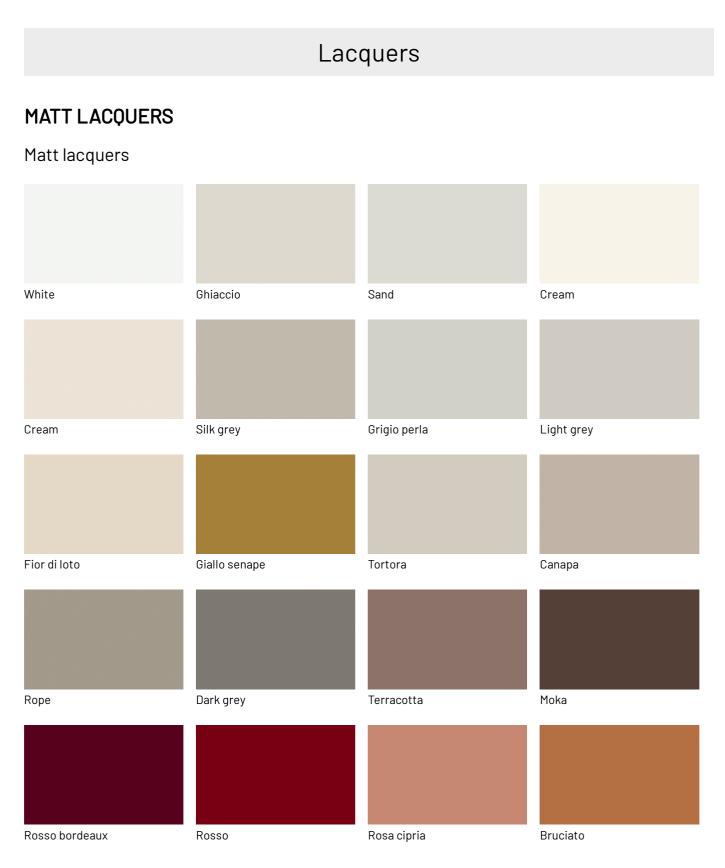

## FINISHES

What will your Supernova desk look like? Choose your finishes and remember the must-have option of a leather shell. Refined.

#### Metallic matt lacquers