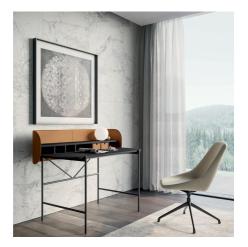

#### CENTER ROOM WRITING DESK

The Supernova desk is finished to the smallest detail so it is ideal as a room center desk, for example in the living area. This, of course, does not detract from the fact that it can be placed against a wall in the study, topped by wall units or a bookcase for working in comfort.

#### MODERN WRITING DESK IN WOOD, HARD LEATHER AND METAL

The Supernova desk is made beautiful by contrasting materials, matched in harmony: the cold metal of the base is softened by the shape of the rod and by the wooden top and splashback with rounded corners. Added to this warmth are the real hard leather drawers, in different color finishes. The same material, upon request, can also be used to make a refined shell that embraces the desk. It is workmanship such as this that bears daily witness to the sartorial soul of the Dall'Agnese tradition.

#### DRESSING TABLE

Sometimes a single accessory is enough to change everything. In this case, the addition of a mirror transforms the Supernova desk into a refined and contemporary vanity unit with that distinctive 1930s allure.