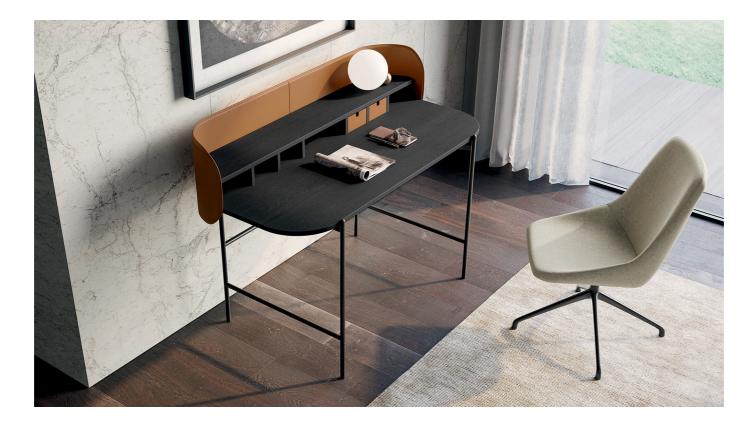

# Supernova

Elegant design desk with essential metal rod frame, comfortable wooden top with real hard leather drawers and file dividers, and, upon request, refined shell, also made of hard leather.

#### CENTER ROOM WRITING DESK

The Supernova desk is finished to the smallest detail so it is ideal as a room center desk, for example in the living area. This, of course, does not detract from the fact that it can be placed against a wall in the study, topped by wall units or a bookcase for working in comfort.

#### MODERN WRITING DESK IN WOOD, HARD LEATHER AND METAL

The Supernova desk is made beautiful by contrasting materials, matched in harmony: the cold metal of the base is softened by the shape of the rod and by the wooden top and splashback with rounded corners. Added to this warmth are the real hard leather drawers, in different color finishes. The same material, upon request, can also be used to make a refined shell that embraces the desk. It is workmanship such as this that bears daily witness to the sartorial soul of the Dall'Agnese tradition.

#### DRESSING TABLE

Sometimes a single accessory is enough to change everything. In this case, the addition of a mirror transforms the Supernova desk into a refined and contemporary vanity unit with that distinctive 1930s allure.