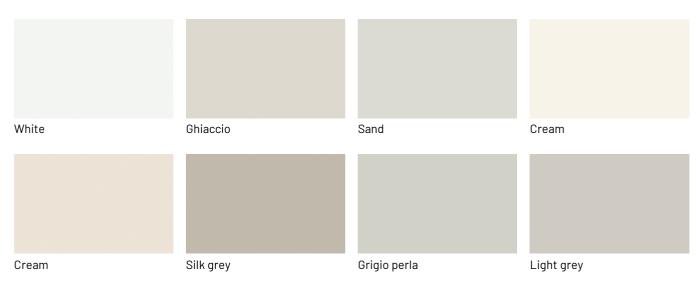

## FINISHES

What will your Supernova desk look like? Choose your finishes and remember the must-have option of a leather shell. Refined.

#### **UP SURFACES**

Concrete effect lacquers