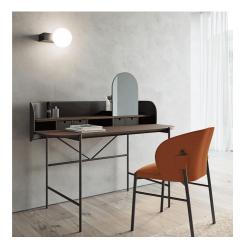

# Supernova

Elegant design desk with essential metal rod frame, comfortable wooden top with real hard leather drawers and file dividers, and, upon request, refined shell, also made of hard leather.

#### CENTER ROOM WRITING DESK

The Supernova desk is finished to the smallest detail so it is ideal as a room center desk, for example in the living area. This, of course, does not detract from the fact that it can be placed against a wall in the study, topped by wall units or a bookcase for working in comfort.

#### MODERN WRITING DESK IN WOOD, HARD LEATHER AND METAL

The Supernova desk is made beautiful by contrasting materials, matched in harmony: the cold metal of the base is softened by the shape of the rod and by the wooden top and splashback with rounded corners. Added to this warmth are the real hard leather drawers, in different color finishes. The same material, upon request, can also be used to make a refined shell that embraces the desk. It is workmanship such as this that bears daily witness to the sartorial soul of the Dall'Agnese tradition.

#### DRESSING TABLE

Sometimes a single accessory is enough to change everything. In this case, the addition of a mirror transforms the Supernova desk into a refined and contemporary vanity unit with that distinctive 1930s allure.