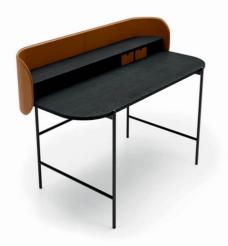

# Supernova

Elegant design desk with essential metal rod frame, comfortable wooden top with real hard leather drawers and file dividers, and, upon request, refined shell, also made of hard leather.

#### MODERN WRITING DESK IN WOOD, HARD LEATHER AND METAL

The Supernova desk is made beautiful by contrasting materials, matched in harmony: the cold metal of the base is softened by the shape of the rod and by the wooden top and splashback with rounded corners. Added to this warmth are the real hard leather drawers, in different color finishes. The same material, upon request, can also be used to make a refined shell that embraces the desk. It is workmanship such as this that bears daily witness to the sartorial soul of the Dall'Agnese tradition.