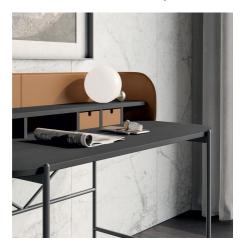

#### MODERN WRITING DESK IN WOOD, HARD LEATHER AND METAL

The Supernova desk is made beautiful by contrasting materials, matched in harmony: the cold metal of the base is softened by the shape of the rod and by the wooden top and splashback with rounded corners. Added to this warmth are the real hard leather drawers, in different color finishes. The same material, upon request, can also be used to make a refined shell that embraces the desk. It is workmanship such as this that bears daily witness to the sartorial soul of the Dall'Agnese tradition.