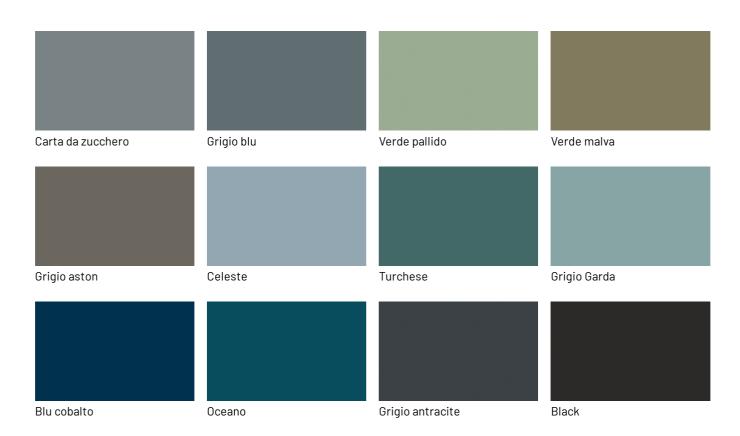

#### **Glossy lacquers**

#### Product sheet | dallagnese.it

| Fior di loto      | Giallo senape | Tortora          | Canapa       |
|-------------------|---------------|------------------|--------------|
|                   |               |                  |              |
|                   |               |                  |              |
|                   |               |                  |              |
|                   |               |                  |              |
|                   |               |                  |              |
| Rope              | Dark grey     | Terracotta       | Moka         |
|                   |               |                  |              |
|                   |               |                  |              |
|                   |               |                  |              |
|                   |               |                  |              |
| Rosso bordeaux    | Rosso         | Doog giprig      | Bruciato     |
| RUSSU DUI UEAUX   | RUSSU         | Rosa cipria      | Diuciato     |
|                   |               |                  |              |
|                   |               |                  |              |
|                   |               |                  |              |
|                   |               |                  |              |
| Carta da zucchero | Grigio blu    | Verde pallido    | Verde malva  |
|                   |               |                  |              |
|                   |               |                  |              |
|                   |               |                  |              |
|                   |               |                  |              |
|                   |               |                  |              |
| Grigio aston      | Celeste       | Turchese         | Grigio Garda |
|                   |               |                  |              |
|                   |               |                  |              |
|                   |               |                  |              |
|                   |               |                  |              |
|                   |               |                  |              |
| Blu cobalto       | Oceano        | Grigio antracite | Black        |